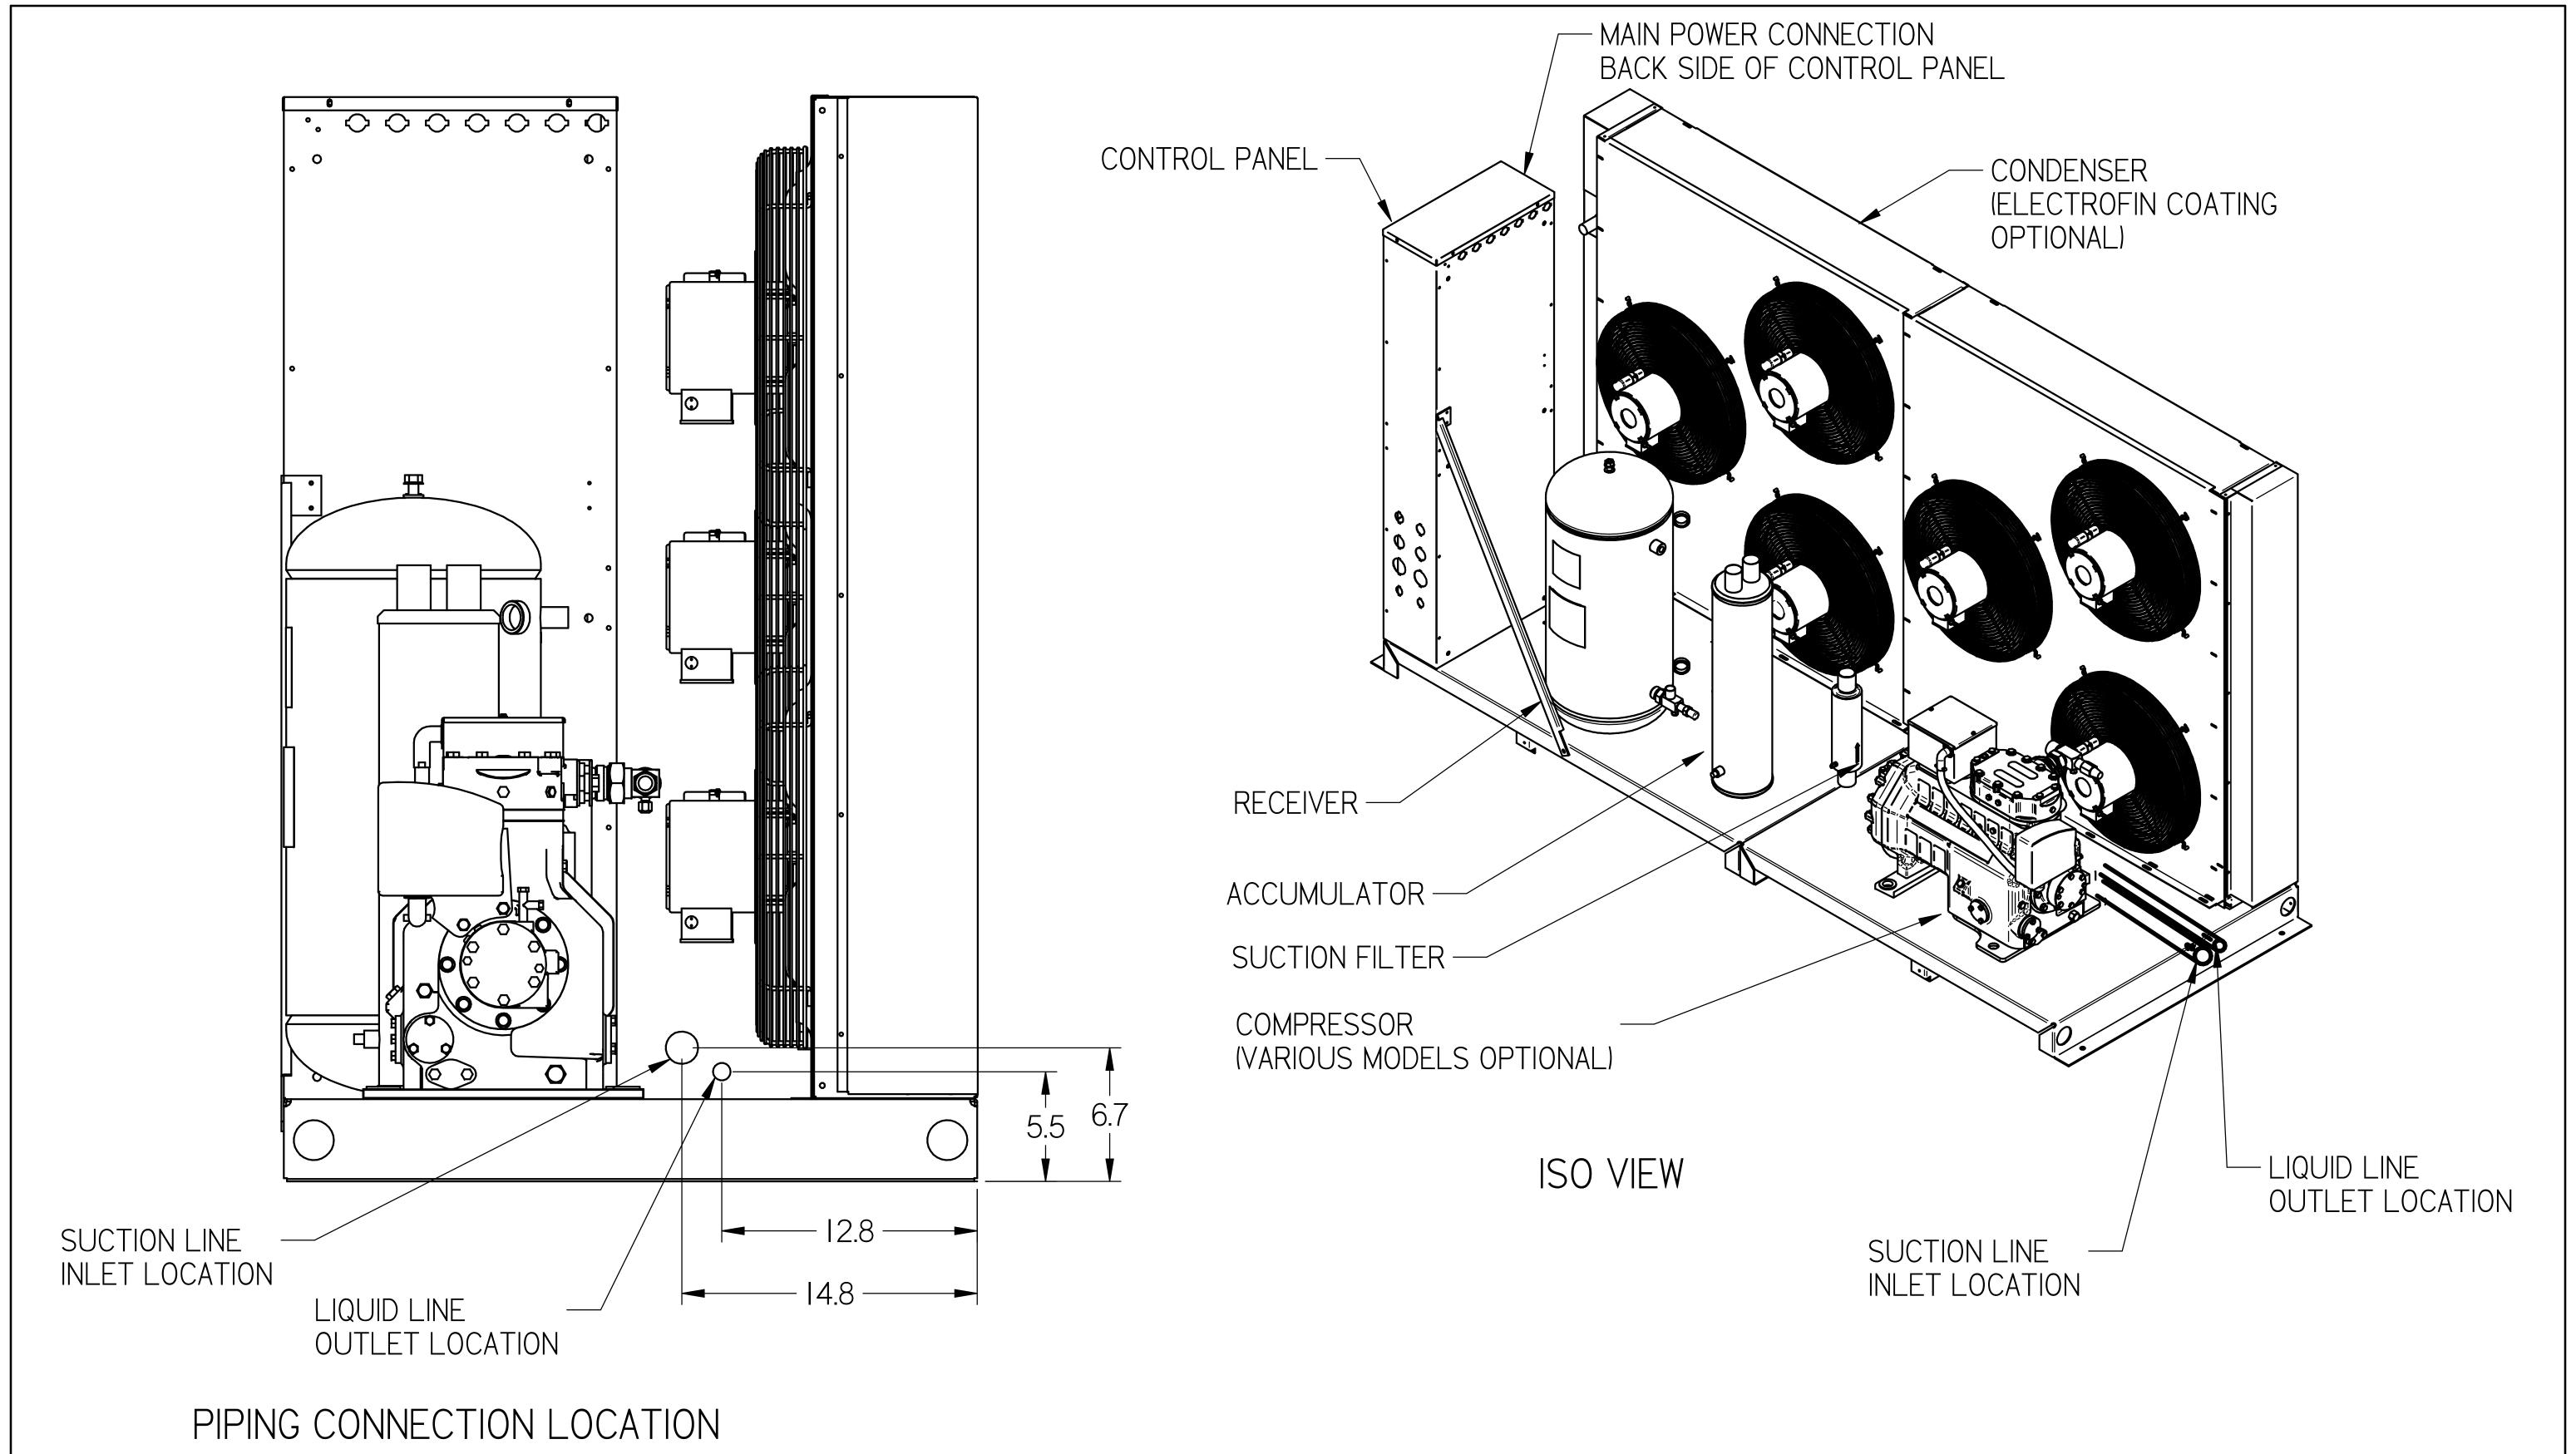

HIGH EFFICIENCY H-SERIES EXTRA LARGE SIZE INDOOR UNIT STANDARD BASE "HxSx-xxxxxxxx-xx-x" WEIGHT: 1,575 LBS.

RIGHT SIDE VIEW

#### NOTES:

- I. IT IS THE RESPONSIBILITY OF THE INSTALLING CONTRACTOR TO ENSURE THAT THE FINAL EQUIPMENT INSTALLATION MEETS ALL APPLICABLE CODE REQUIREMENTS.
- 2. ILLUSTRATION SHOWN IS FOR GENERAL REPRESENTATION ONLY. ACTUAL PRODUCT WILL VARY DEPENDENT UPON APPLICATION.
- 3. OVERALL DIMENSIONS: 103.0 L X 34.9 W X 54.4 H.

DIMENSIONS ARE IN INCHES DRAWN: DEC 2019

SHEET I OF 3

ANGLE PROJECTION

HUSSMANN HIGH EFFICIENCY H-SERIES EXTRA LARGE

INDOOR STD BASE

PD-00000007

INFORMATION SUBJECT TO CHANGE

OUT RIGHT SIDE OF UNIT

### NOTES:

- I. IT IS THE RESPONSIBILITY OF THE INSTALLING CONTRACTOR TO ENSURE THAT THE FINAL EQUIPMENT INSTALLATION MEETS ALL APPLICABLE CODE REQUIREMENTS.
- 2. ILLUSTRATION SHOWN IS FOR GENERAL REPRESENTATION ONLY. ACTUAL PRODUCT WILL VARY DEPENDENT UPON APPLICATION.
- 3. OVERALL DIMENSIONS: 103.0 L X 34.9 W X 54.4 H.

# HUSSMANN HIGH EFFICIENCY

THIRD - ANGLE PROJECTION SHEET 2 OF 3

INFORMATION SUBJECT TO CHANGE

H-SERIES EXTRA LARGE INDOOR STD BASE

PD-00000007