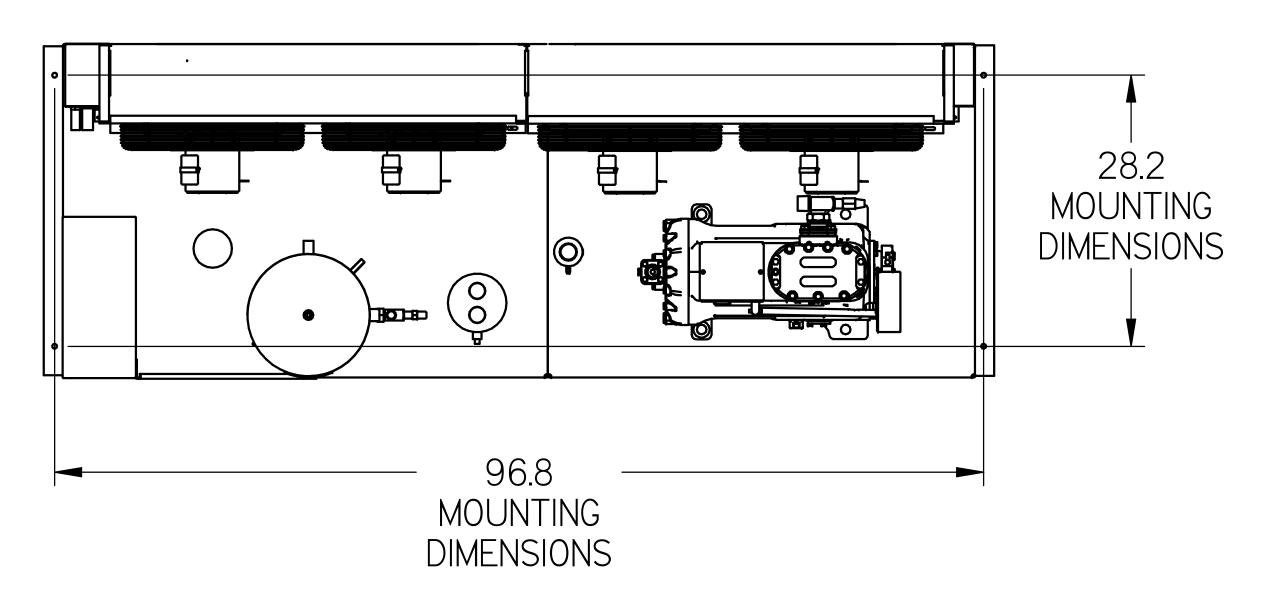

#### NOTES:

- I. IT IS THE RESPONSIBILITY OF THE INSTALLING CONTRACTOR TO ENSURE THAT THE FINAL EQUIPMENT INSTALLATION MEETS ALL APPLICABLE CODE REQUIREMENTS.
- 2. ILLUSTRATION SHOWN IS FOR GENERAL REPRESENTATION ONLY. ACTUAL PRODUCT WILL VARY DEPENDENT UPON APPLICATION.
- 3. OVERALL DIMENSIONS: 103.0 L X 34.9 W X 54.4 H.

### NOTES:

- I. IT IS THE RESPONSIBILITY OF THE INSTALLING CONTRACTOR TO ENSURE THAT THE FINAL EQUIPMENT INSTALLATION MEETS ALL APPLICABLE CODE REQUIREMENTS.
- 2. ILLUSTRATION SHOWN IS FOR GENERAL REPRESENTATION ONLY. ACTUAL PRODUCT WILL VARY DEPENDENT UPON APPLICATION.
- 3. OVERALL DIMENSIONS: 103.0 L X 34.9 W X 54.4 H.

### NOTES:

I. IT IS THE RESPONSIBILITY OF THE INSTALLING CONTRACTOR TO ENSURE THAT THE FINAL EQUIPMENT INSTALLATION MEETS ALL APPLICABLE CODE REQUIREMENTS.

2. ILLUSTRATION SHOWN IS FOR GENERAL REPRESENTATION ONLY. ACTUAL PRODUCT WILL VARY DEPENDENT UPON APPLICATION.

3. OVERALL DIMENSIONS: 103.0 L X 34.9 W X 54.4 H.

DIMENSIONS ARE IN INCHES DRAWN: DEC 2019

ANGLE PROJECTION

HIGH EFFICIENCY H-SERIES EXTRA LARGE INDOOR STD BASE

HUSSMANN

INFORMATION SUBJECT TO CHANGE

30.0

PD-00000007