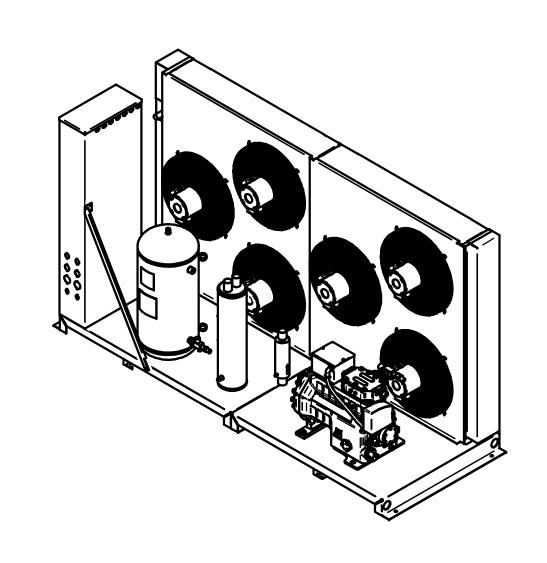

HIGH EFFICIENCY H-SERIES EXTRA LARGE SIZE INDOOR UNIT STANDARD BASE "HxSx-xxxxxxxx-xx-x" WEIGHT: 1,575 LBS.

RIGHT SIDE VIEW

DIMENSIONS ARE IN INCHES DRAWN: DEC 2019

SHEET I OF 3

ANGLE PROJECTION

HUSSMANN HIGH EFFICIENCY H-SERIES EXTRA LARGE

INDOOR STD BASE

PD-00000007

INFORMATION SUBJECT TO CHANGE

OUT RIGHT SIDE OF UNIT