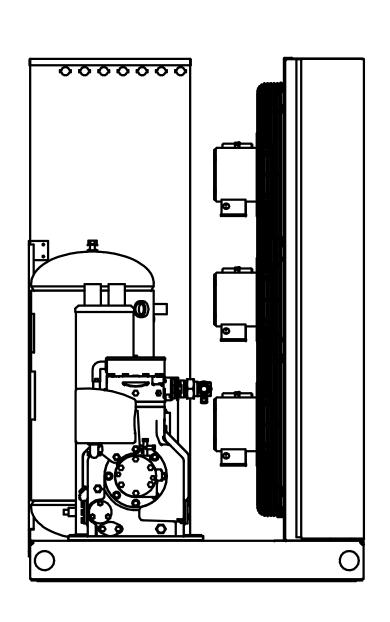

# HUSSMANN HIGH EFFICIENCY

THIRD - ANGLE PROJECTION SHEET 2 OF 3

INFORMATION SUBJECT TO CHANGE

H-SERIES EXTRA LARGE INDOOR STD BASE

PD-00000007