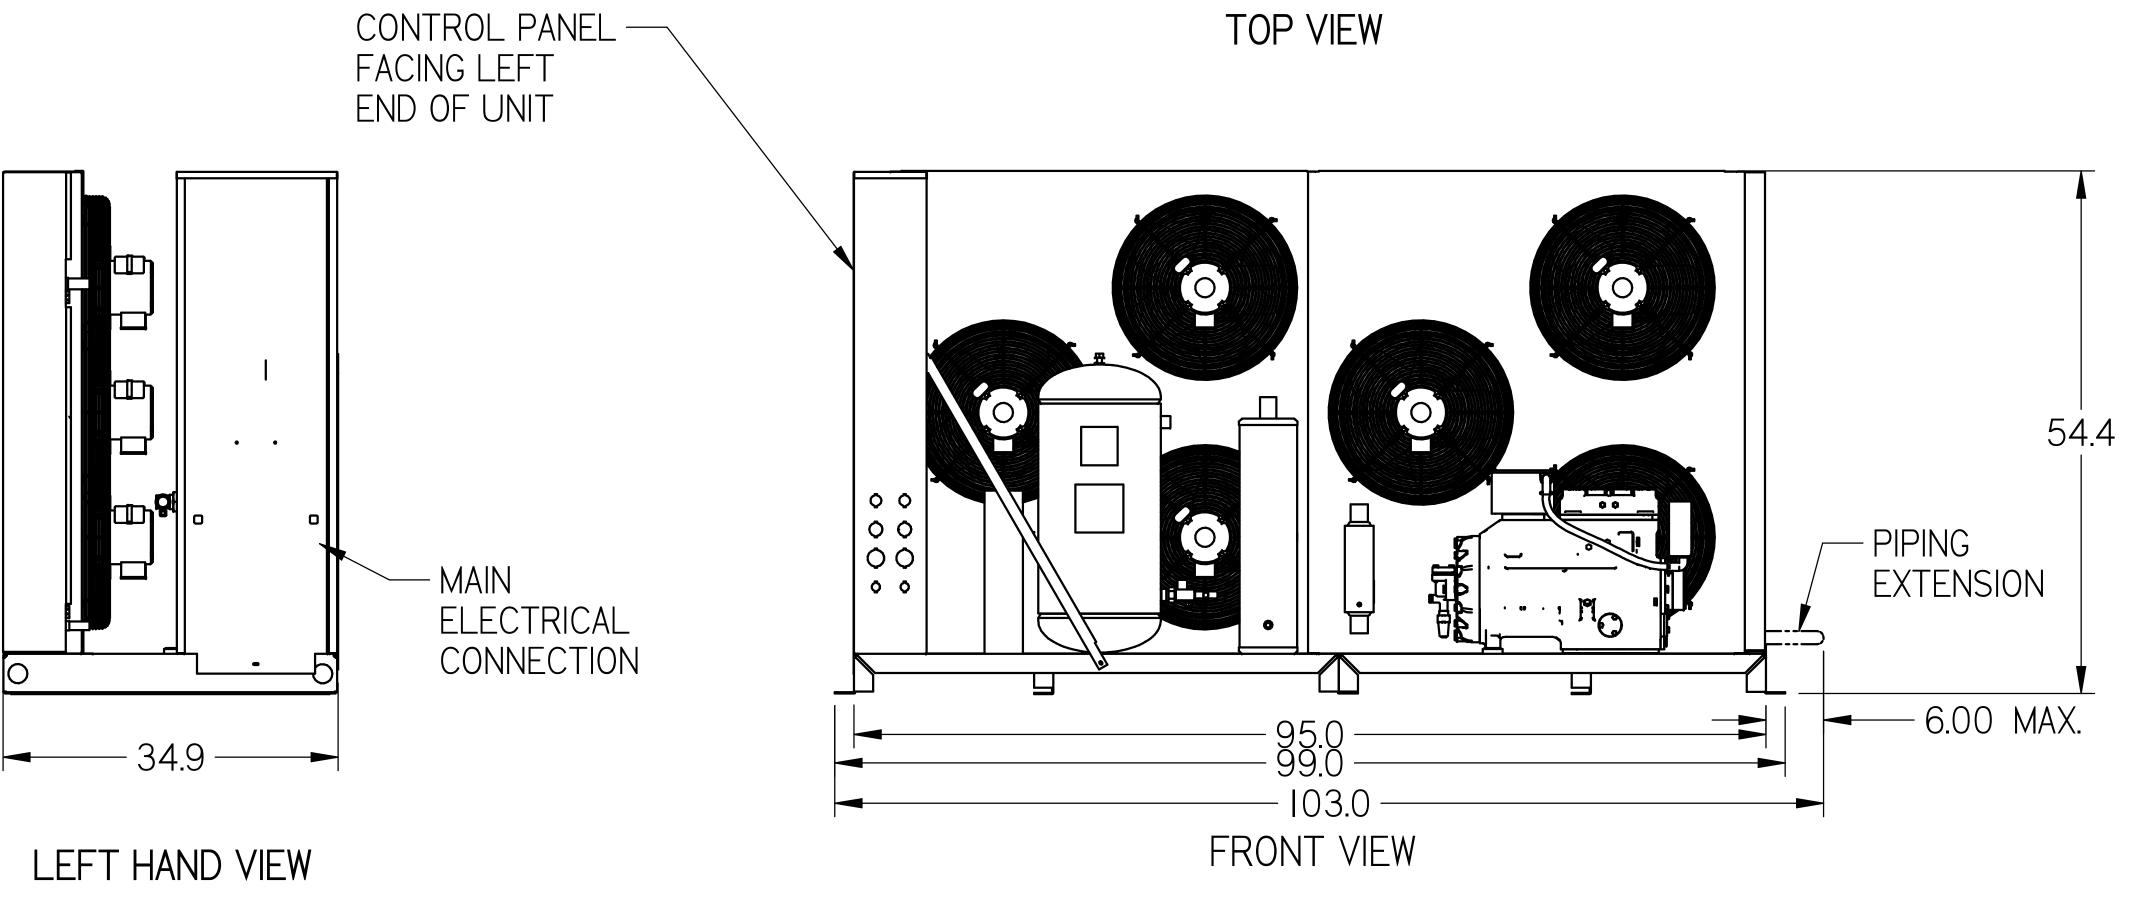

#### NOTES:

- I. IT IS THE RESPONSIBILITY OF THE INSTALLING CONTRACTOR TO ENSURE THAT THE FINAL EQUIPMENT INSTALLATION MEETS ALL APPLICABLE CODE REQUIREMENTS.
- 2. ILLUSTRATION SHOWN IS FOR GENERAL REPRESENTATION ONLY. ACTUAL PRODUCT WILL VARY DEPENDENT UPON APPLICATION.
- 3. OVERALL DIMENSIONS: 103.0 L X 34.9 W X 54.4 H.

### NOTES:

- I. IT IS THE RESPONSIBILITY OF THE INSTALLING CONTRACTOR TO ENSURE THAT THE FINAL EQUIPMENT INSTALLATION MEETS ALL APPLICABLE CODE REQUIREMENTS.
- 2. ILLUSTRATION SHOWN IS FOR GENERAL REPRESENTATION ONLY. ACTUAL PRODUCT WILL VARY DEPENDENT UPON APPLICATION.
- 3. OVERALL DIMENSIONS: 103.0 L X 34.9 W X 54.4 H.

CONTROL PANEL

FACING LEFT

END OF UNIT

42" CLEARANCE BETWEEN CONTROL PANEL & ANY WALL.

48" CLEARANCE BETWEEN CONTROL PANEL & ANY LIVE PANEL.

### NOTES:

I. IT IS THE RESPONSIBILITY OF THE INSTALLING CONTRACTOR TO ENSURE THAT THE FINAL EQUIPMENT INSTALLATION MEETS ALL APPLICABLE CODE REQUIREMENTS.

2. ILLUSTRATION SHOWN IS FOR GENERAL REPRESENTATION ONLY. ACTUAL PRODUCT WILL VARY DEPENDENT UPON APPLICATION.

3. OVERALL DIMENSIONS: 103.0 L X 34.9 W X 54.4 H.

DIMENSIONS ARE IN INCHES DRAWN: DEC 2019

ANGLE PROJECTION

HIGH EFFICIENCY H-SERIES EXTRA LARGE INDOOR STD BASE

HUSSMANN

INFORMATION SUBJECT TO CHANGE

30.0

PD-00000007