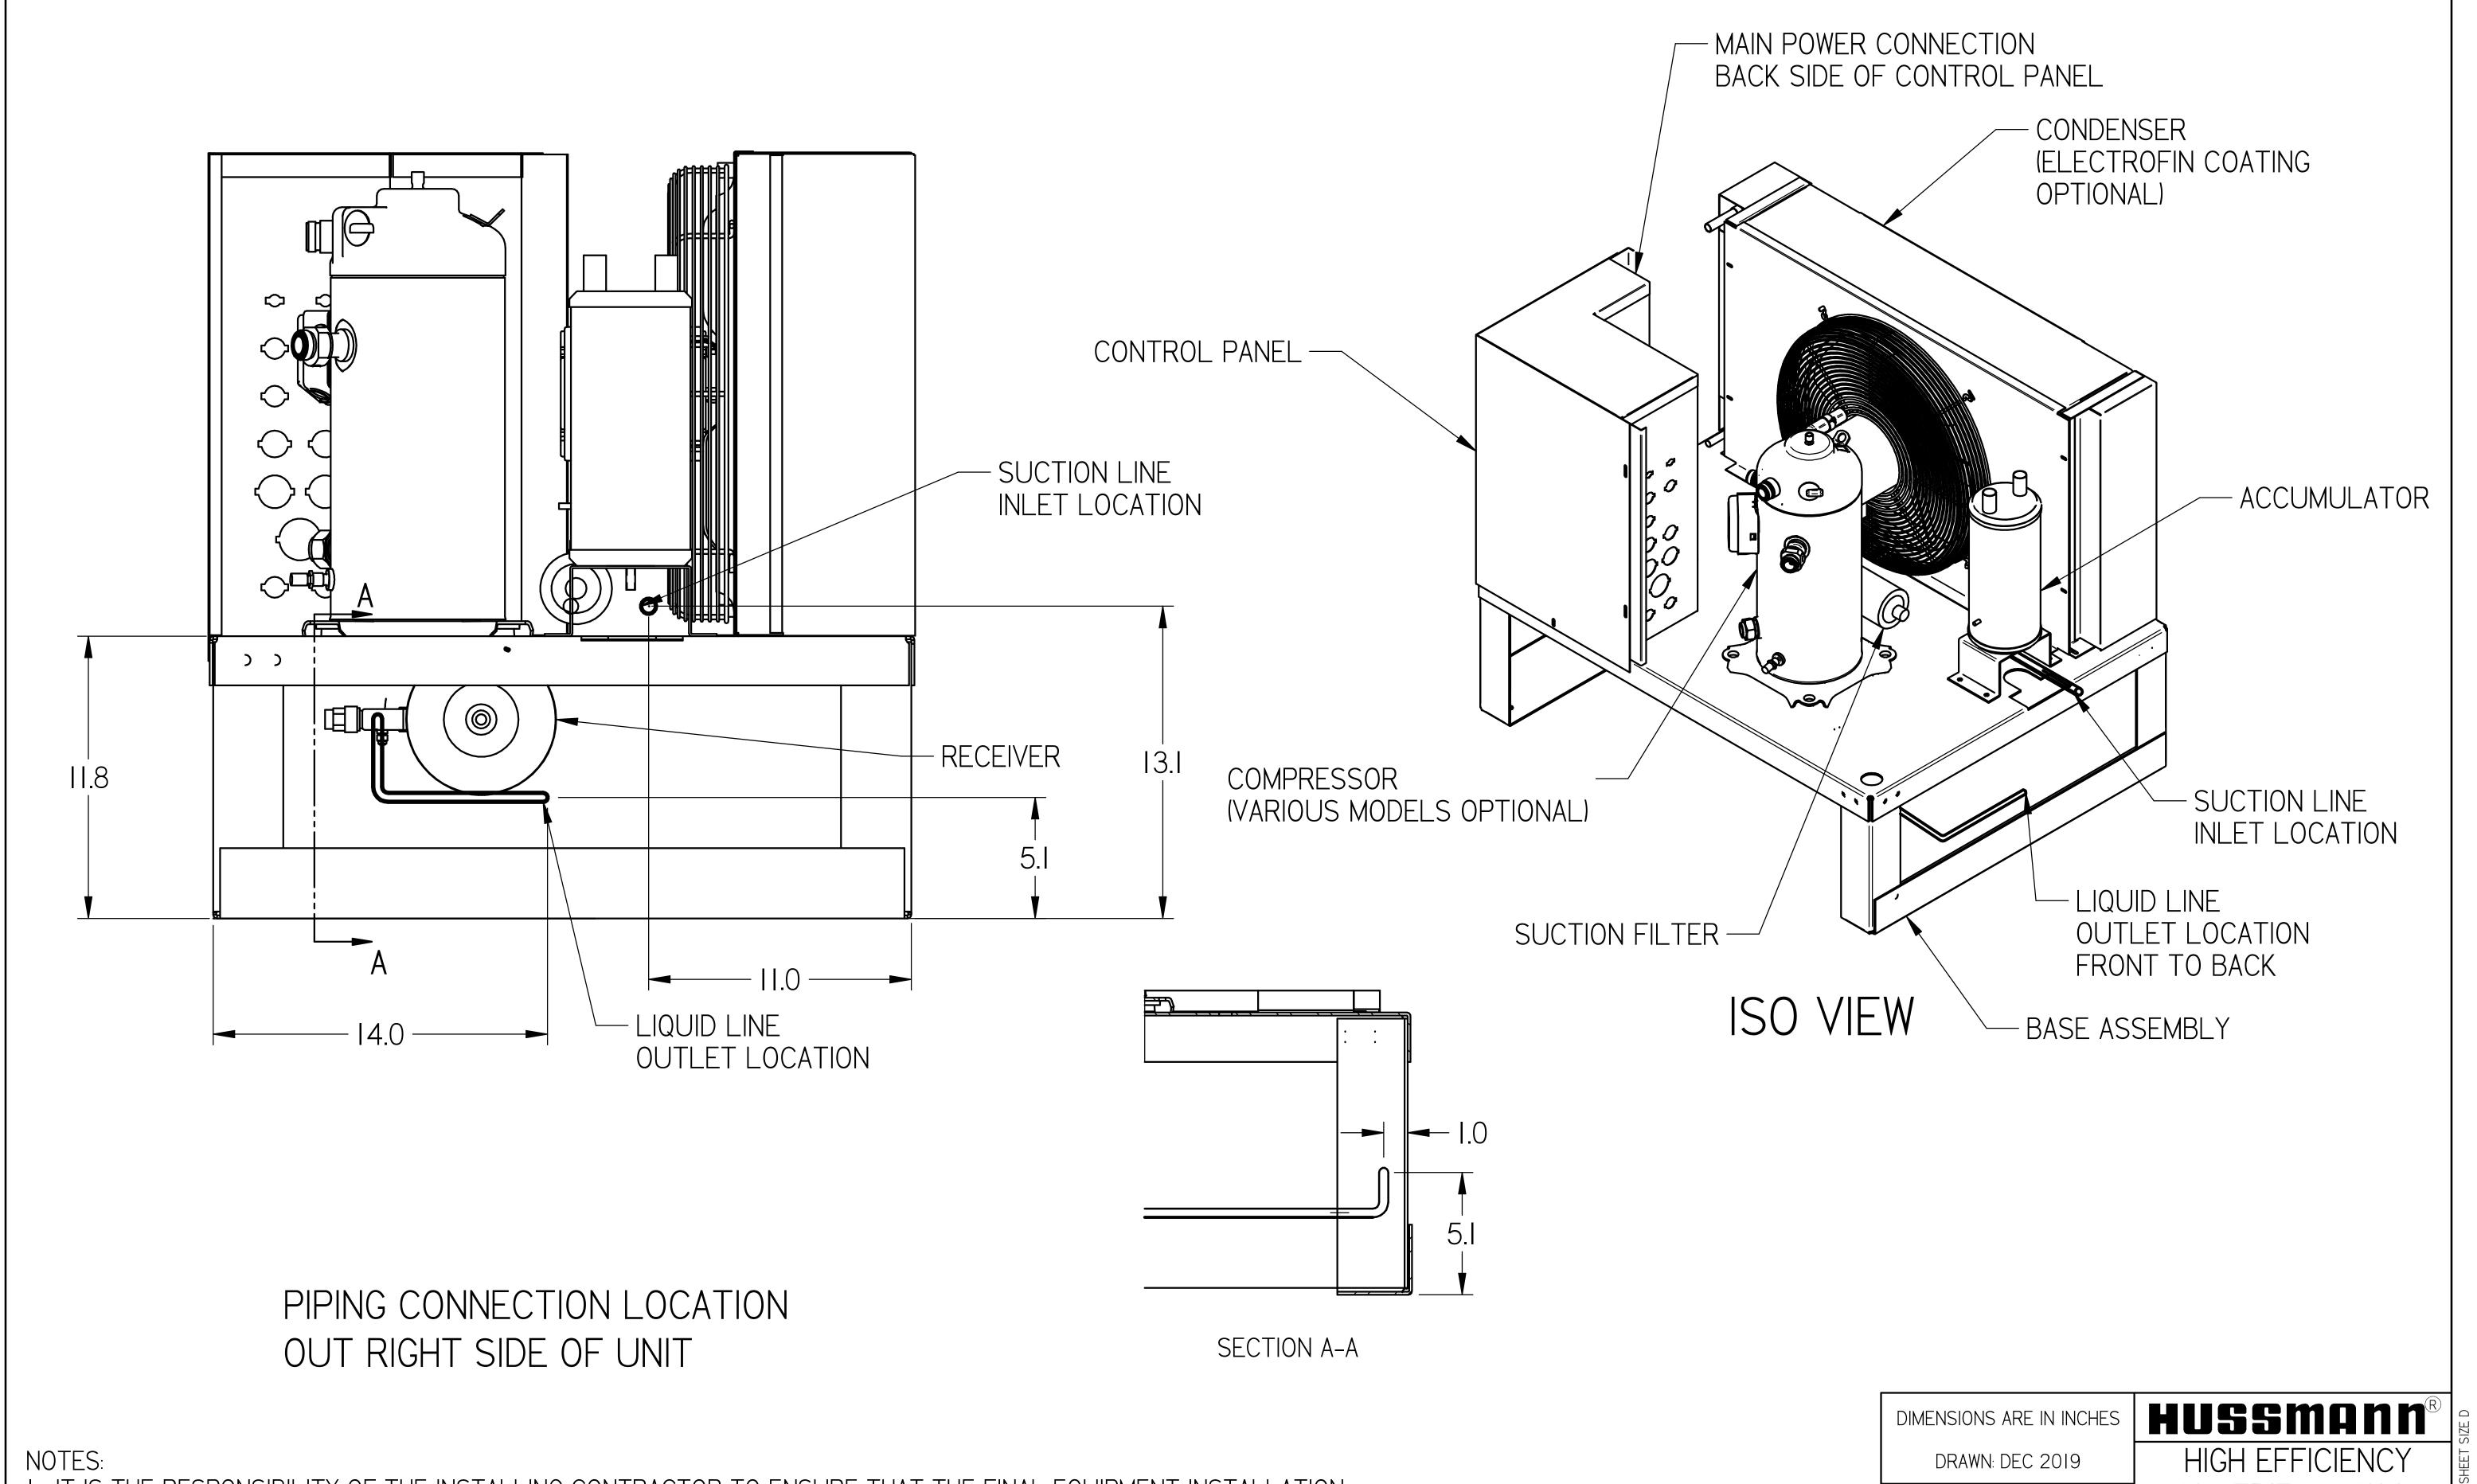

2. ILLUSTRATION SHOWN IS FOR GENERAL REPRESENTATION ONLY. ACTUAL PRODUCT WILL VARY DEPENDENT UPON APPLICATION.

3. OVERALL DIMENSIONS: 44.9 L X 29.6 W X 32.1 H.

THIRD - ANGLE PROJECTION

H-SERIES SMALL INDOOR HD BASE

INFORMATION SUBJECT TO CHANGE

PD-0000000009

3. OVERALL DIMENSIONS: 44.9 L X 29.6 W X 32.1 H.

HIGH EFFICIENCY H-SERIES SMALL INDOOR HD BASE

INFORMATION SUBJECT TO CHANGE