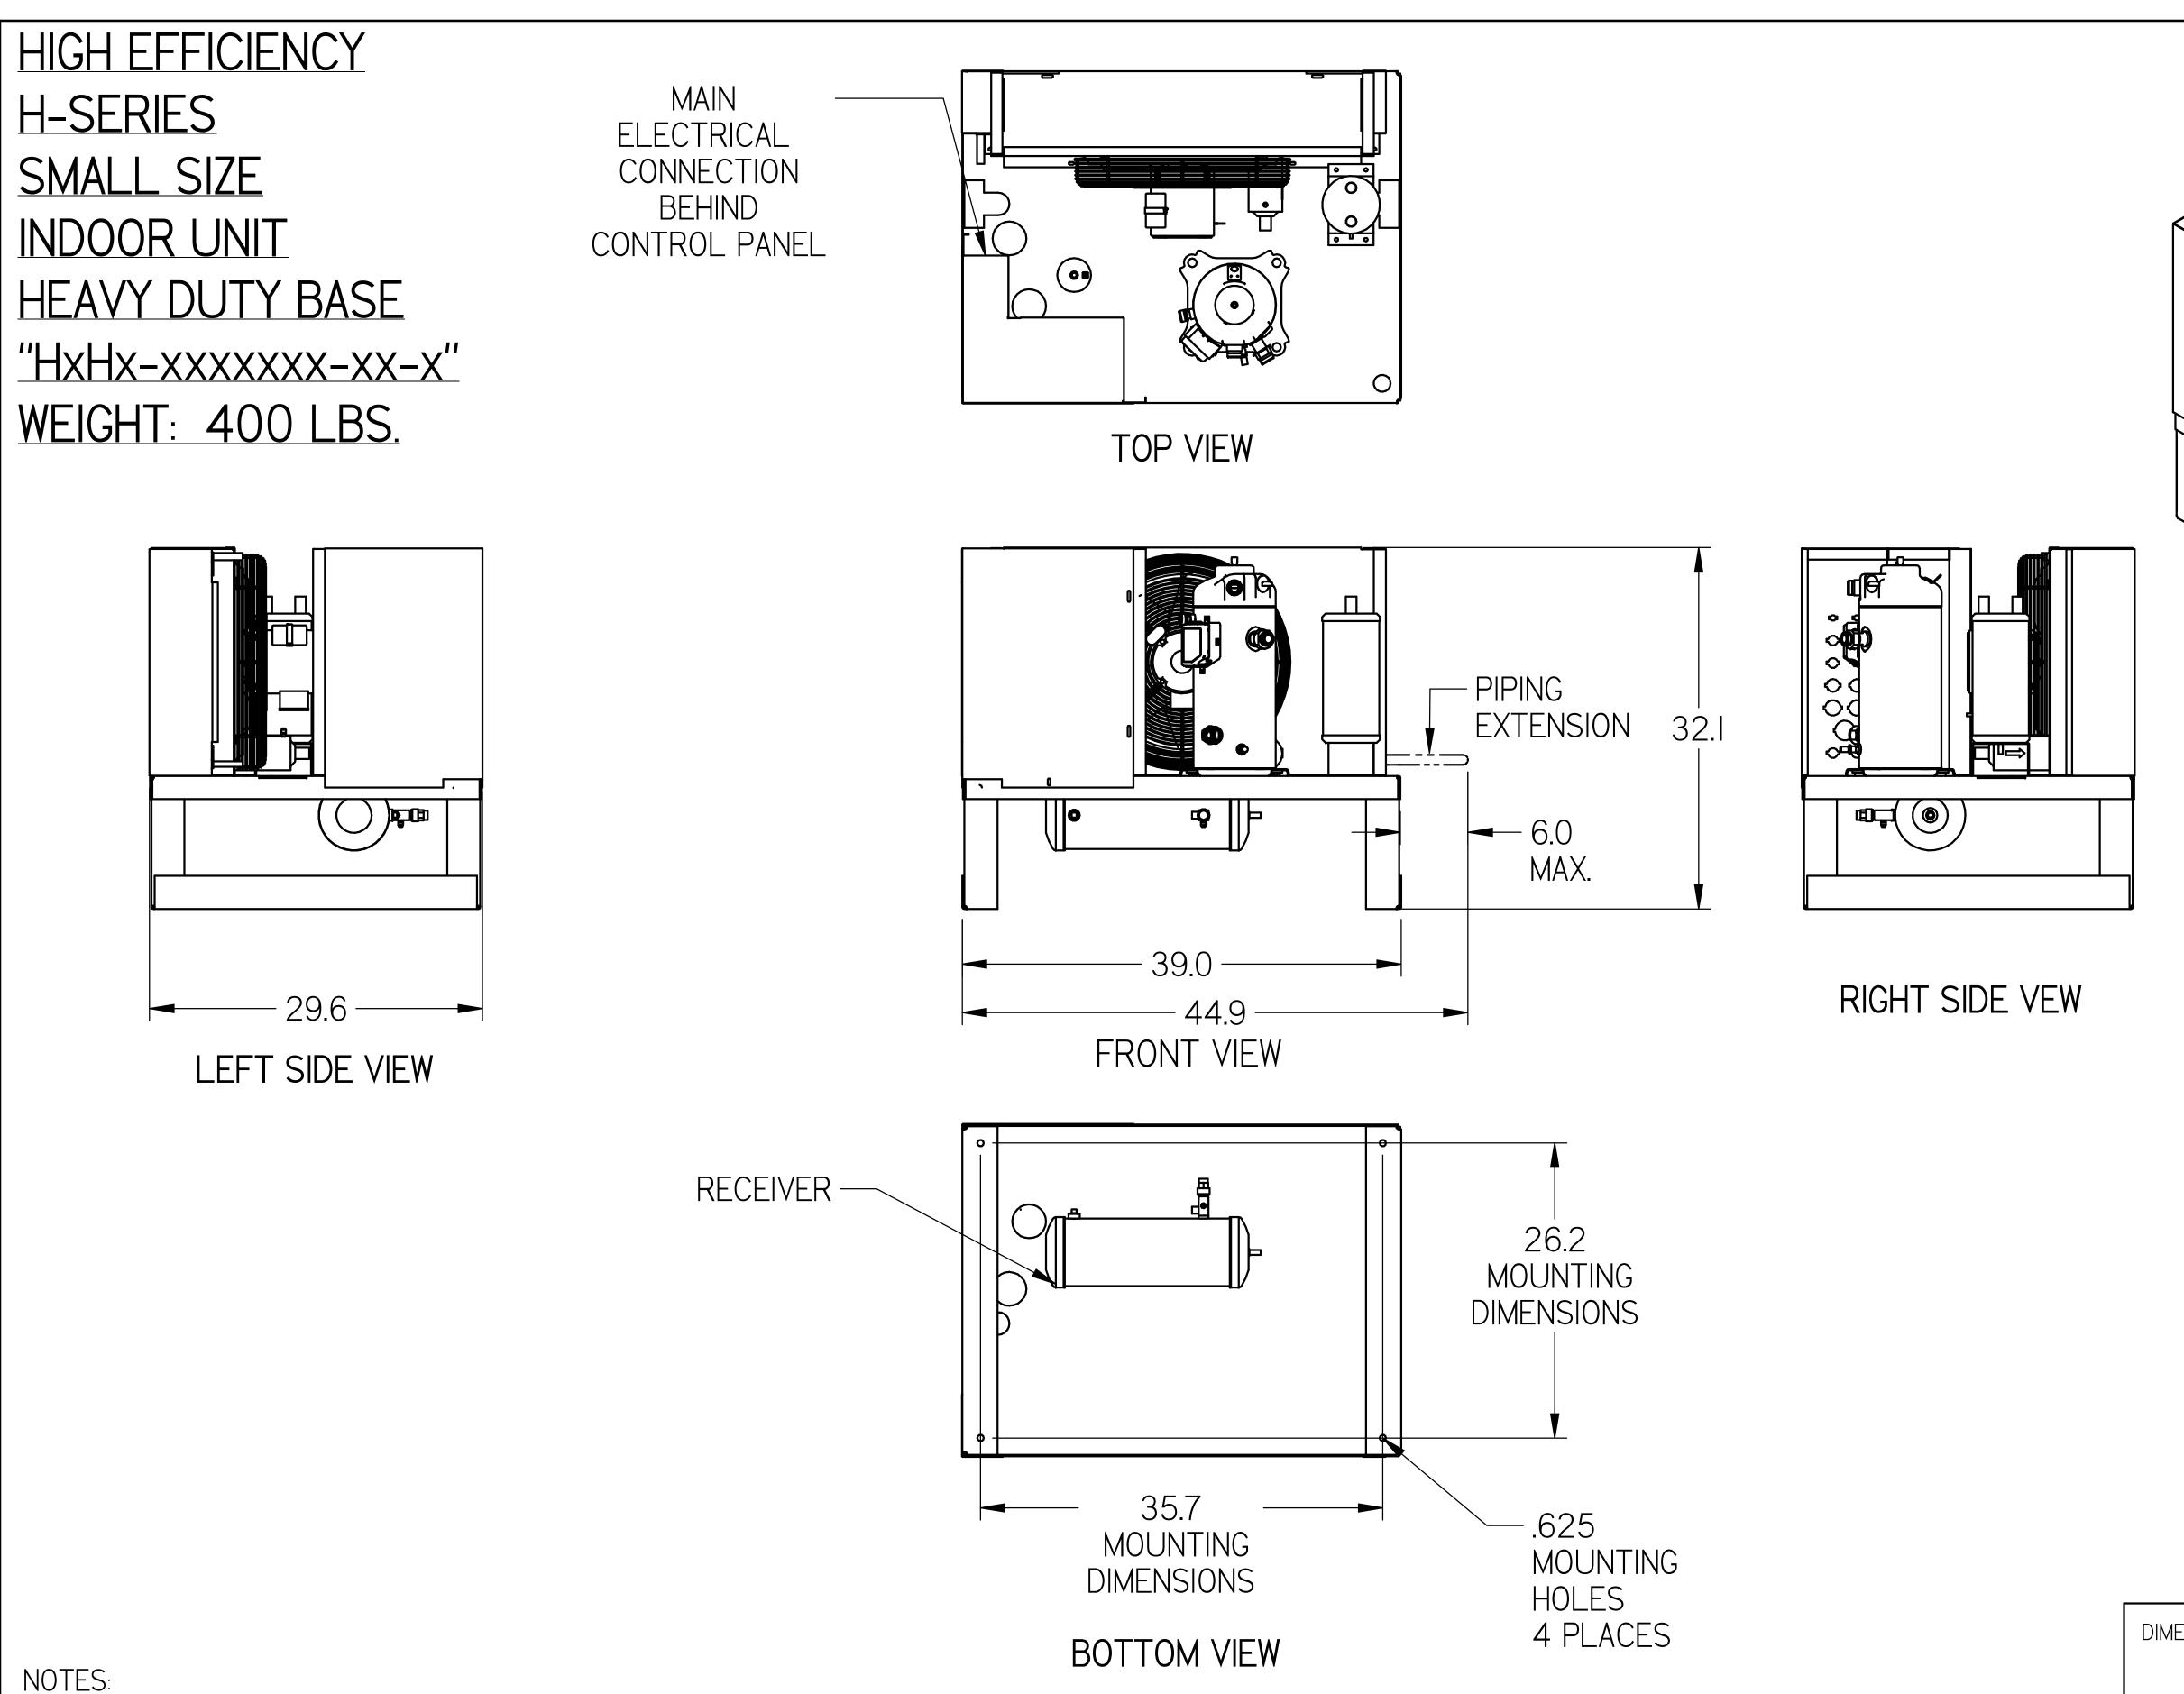

I. IT IS THE RESPONSIBILITY OF THE INSTALLING CONTRACTOR TO ENSURE THAT THE FINAL EQUIPMENT INSTALLATION MEETS ALL APPLICABLE CODE REQUIREMENTS.

2. ILLUSTRATION SHOWN IS FOR GENERAL REPRESENTATION ONLY. ACTUAL PRODUCT WILL VARY DEPENDENT UPON APPLICATION.

3. OVERALL DIMENSIONS: 44.9 L X 29.6 W X 32.1 H.

DIMENSIONS ARE IN INCHES DRAWN: DEC 2019

HUSSMANN HIGH EFFICIENCY H-SERIES SMALL INDOOR HD BASE

INFORMATION SUBJECT TO CHANGE

°PD-000000009

SHEET I OF 3

I. IT IS THE RESPONSIBILITY OF THE INSTALLING CONTRACTOR TO ENSURE THAT THE FINAL EQUIPMENT INSTALLATION MEETS ALL APPLICABLE CODE REQUIREMENTS.

2. ILLUSTRATION SHOWN IS FOR GENERAL REPRESENTATION ONLY. ACTUAL PRODUCT WILL VARY DEPENDENT UPON APPLICATION.

3. OVERALL DIMENSIONS: 44.9 L X 29.6 W X 32.1 H.

THIRD - ANGLE PROJECTION

H-SERIES SMALL INDOOR HD BASE

3. OVERALL DIMENSIONS: 44.9 L X 29.6 W X 32.1 H.

HIGH EFFICIENCY H-SERIES SMALL INDOOR HD BASE

INFORMATION SUBJECT TO CHANGE