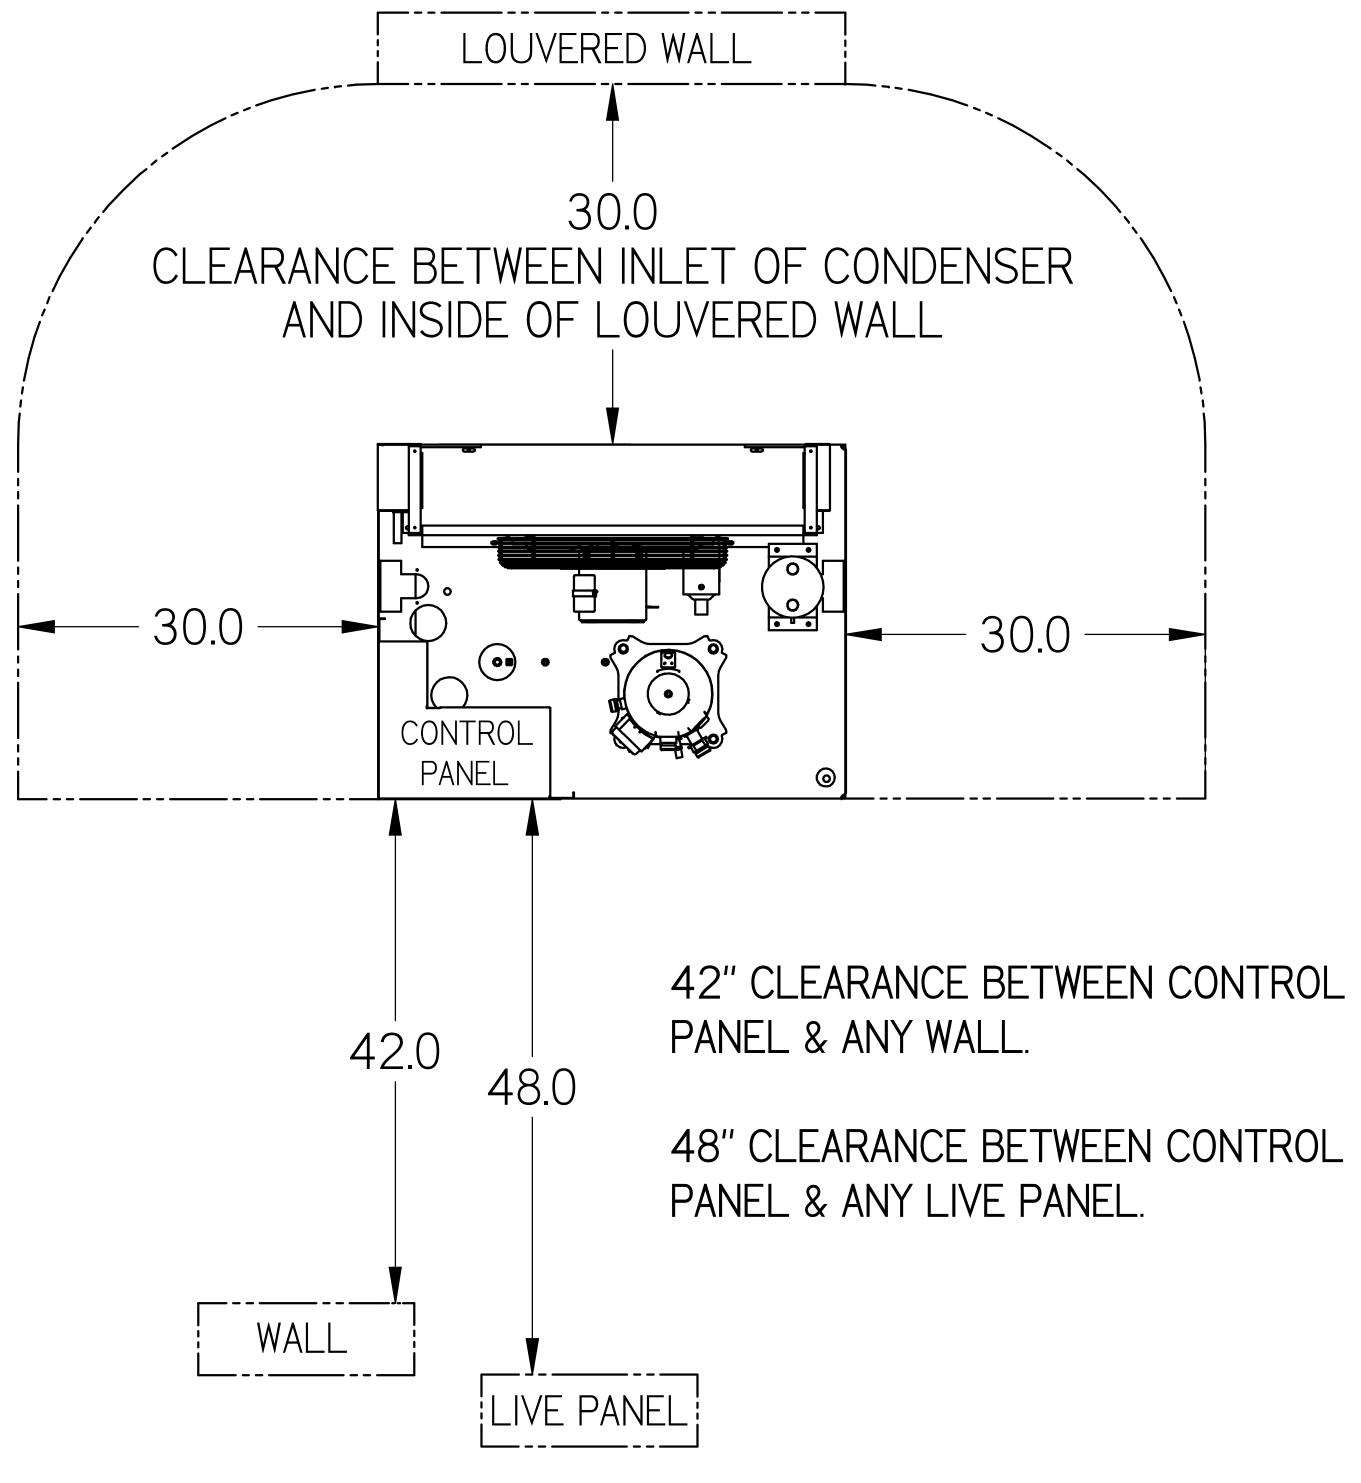

## MINIMUM CLEARANCE REQUIREMENTS:

ACTUAL CLEARANCE REQUIREMENTS ARE DEPENDENT UPON AUTHORITY HAVING JURISDICTION, AND MAY

EXCEED DIMENSIONS SHOWN.