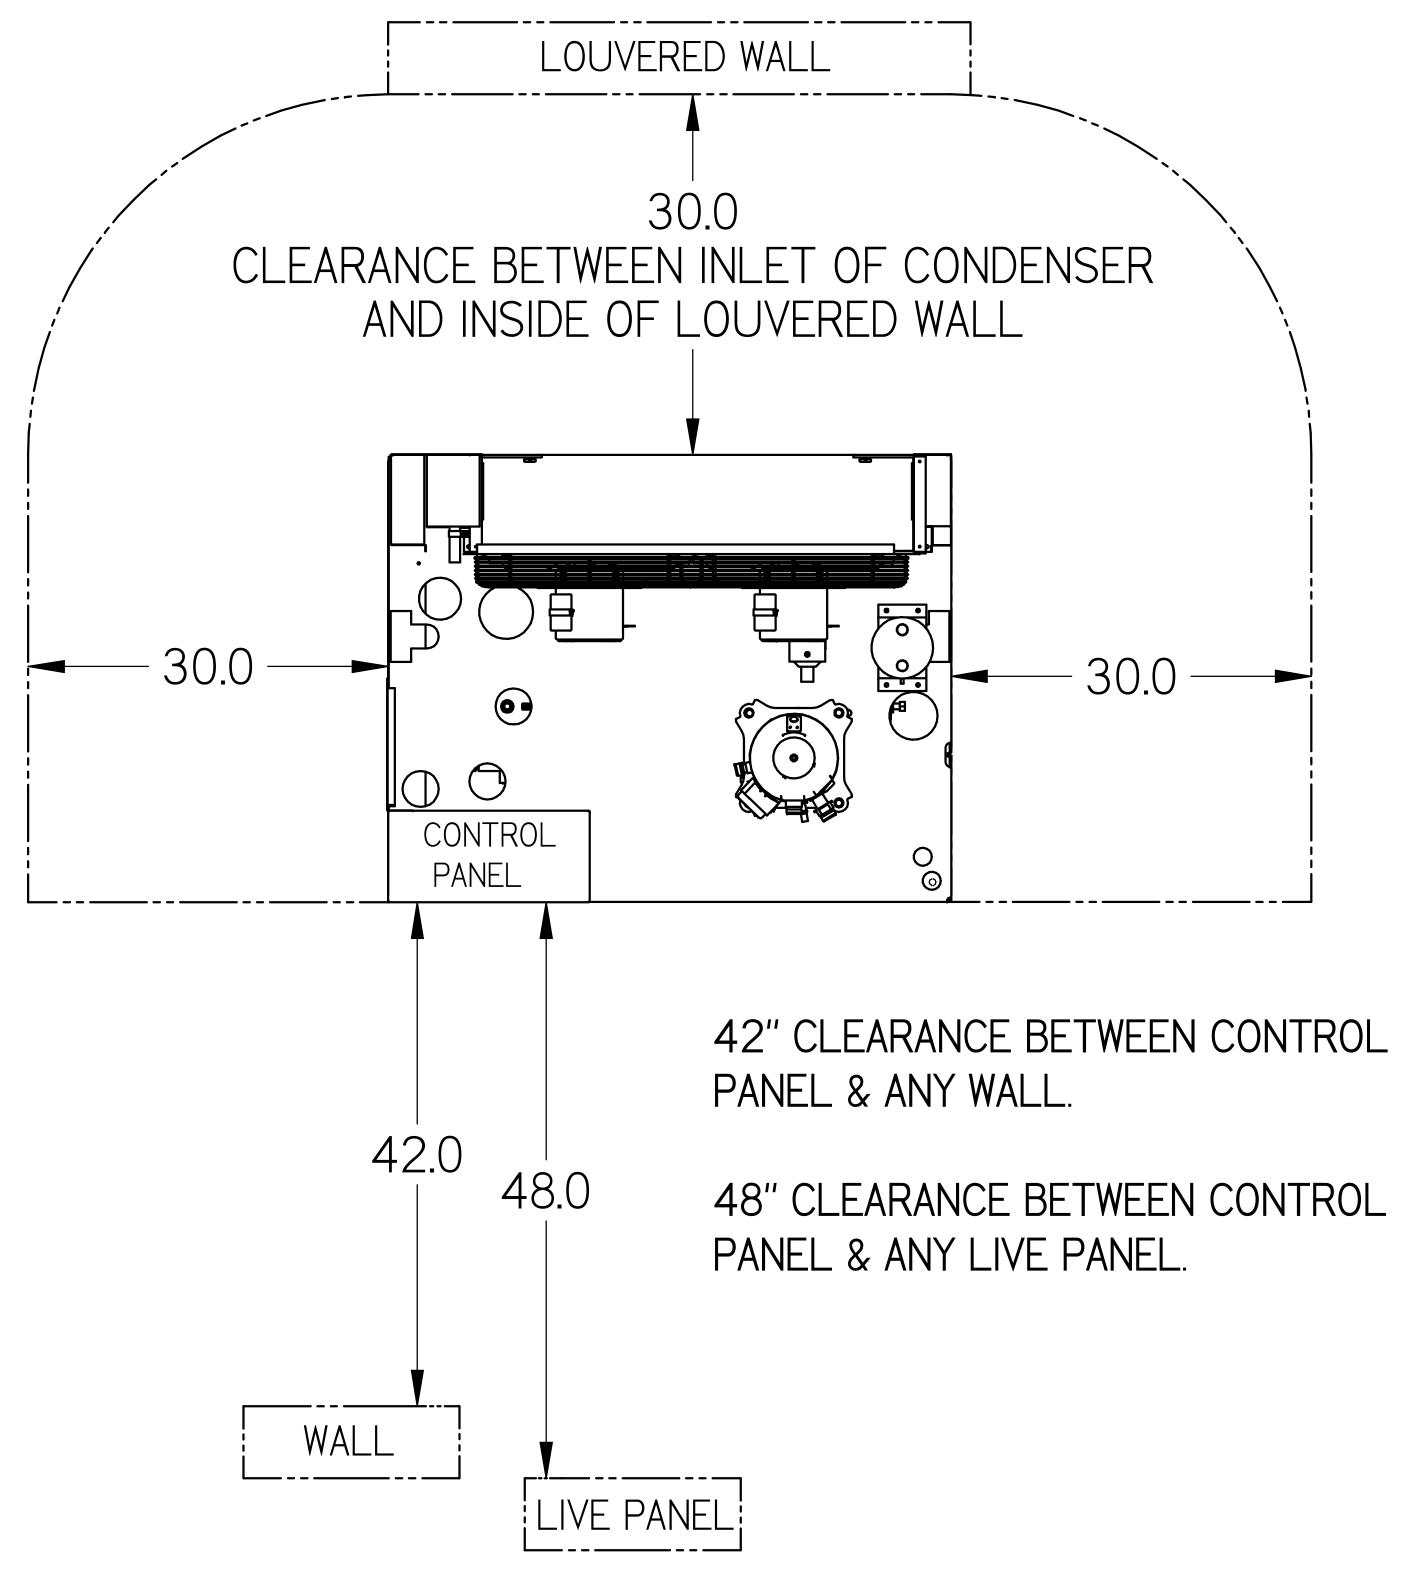

## MINIMUM CLEARANCE REQUIREMENTS:

ACTUAL CLEARANCE REQUIREMENTS ARE DEPENDENT

UPON AUTHORITY HAVING JURISDICTION, AND MAY

EXCEED DIMENSIONS SHOWN.