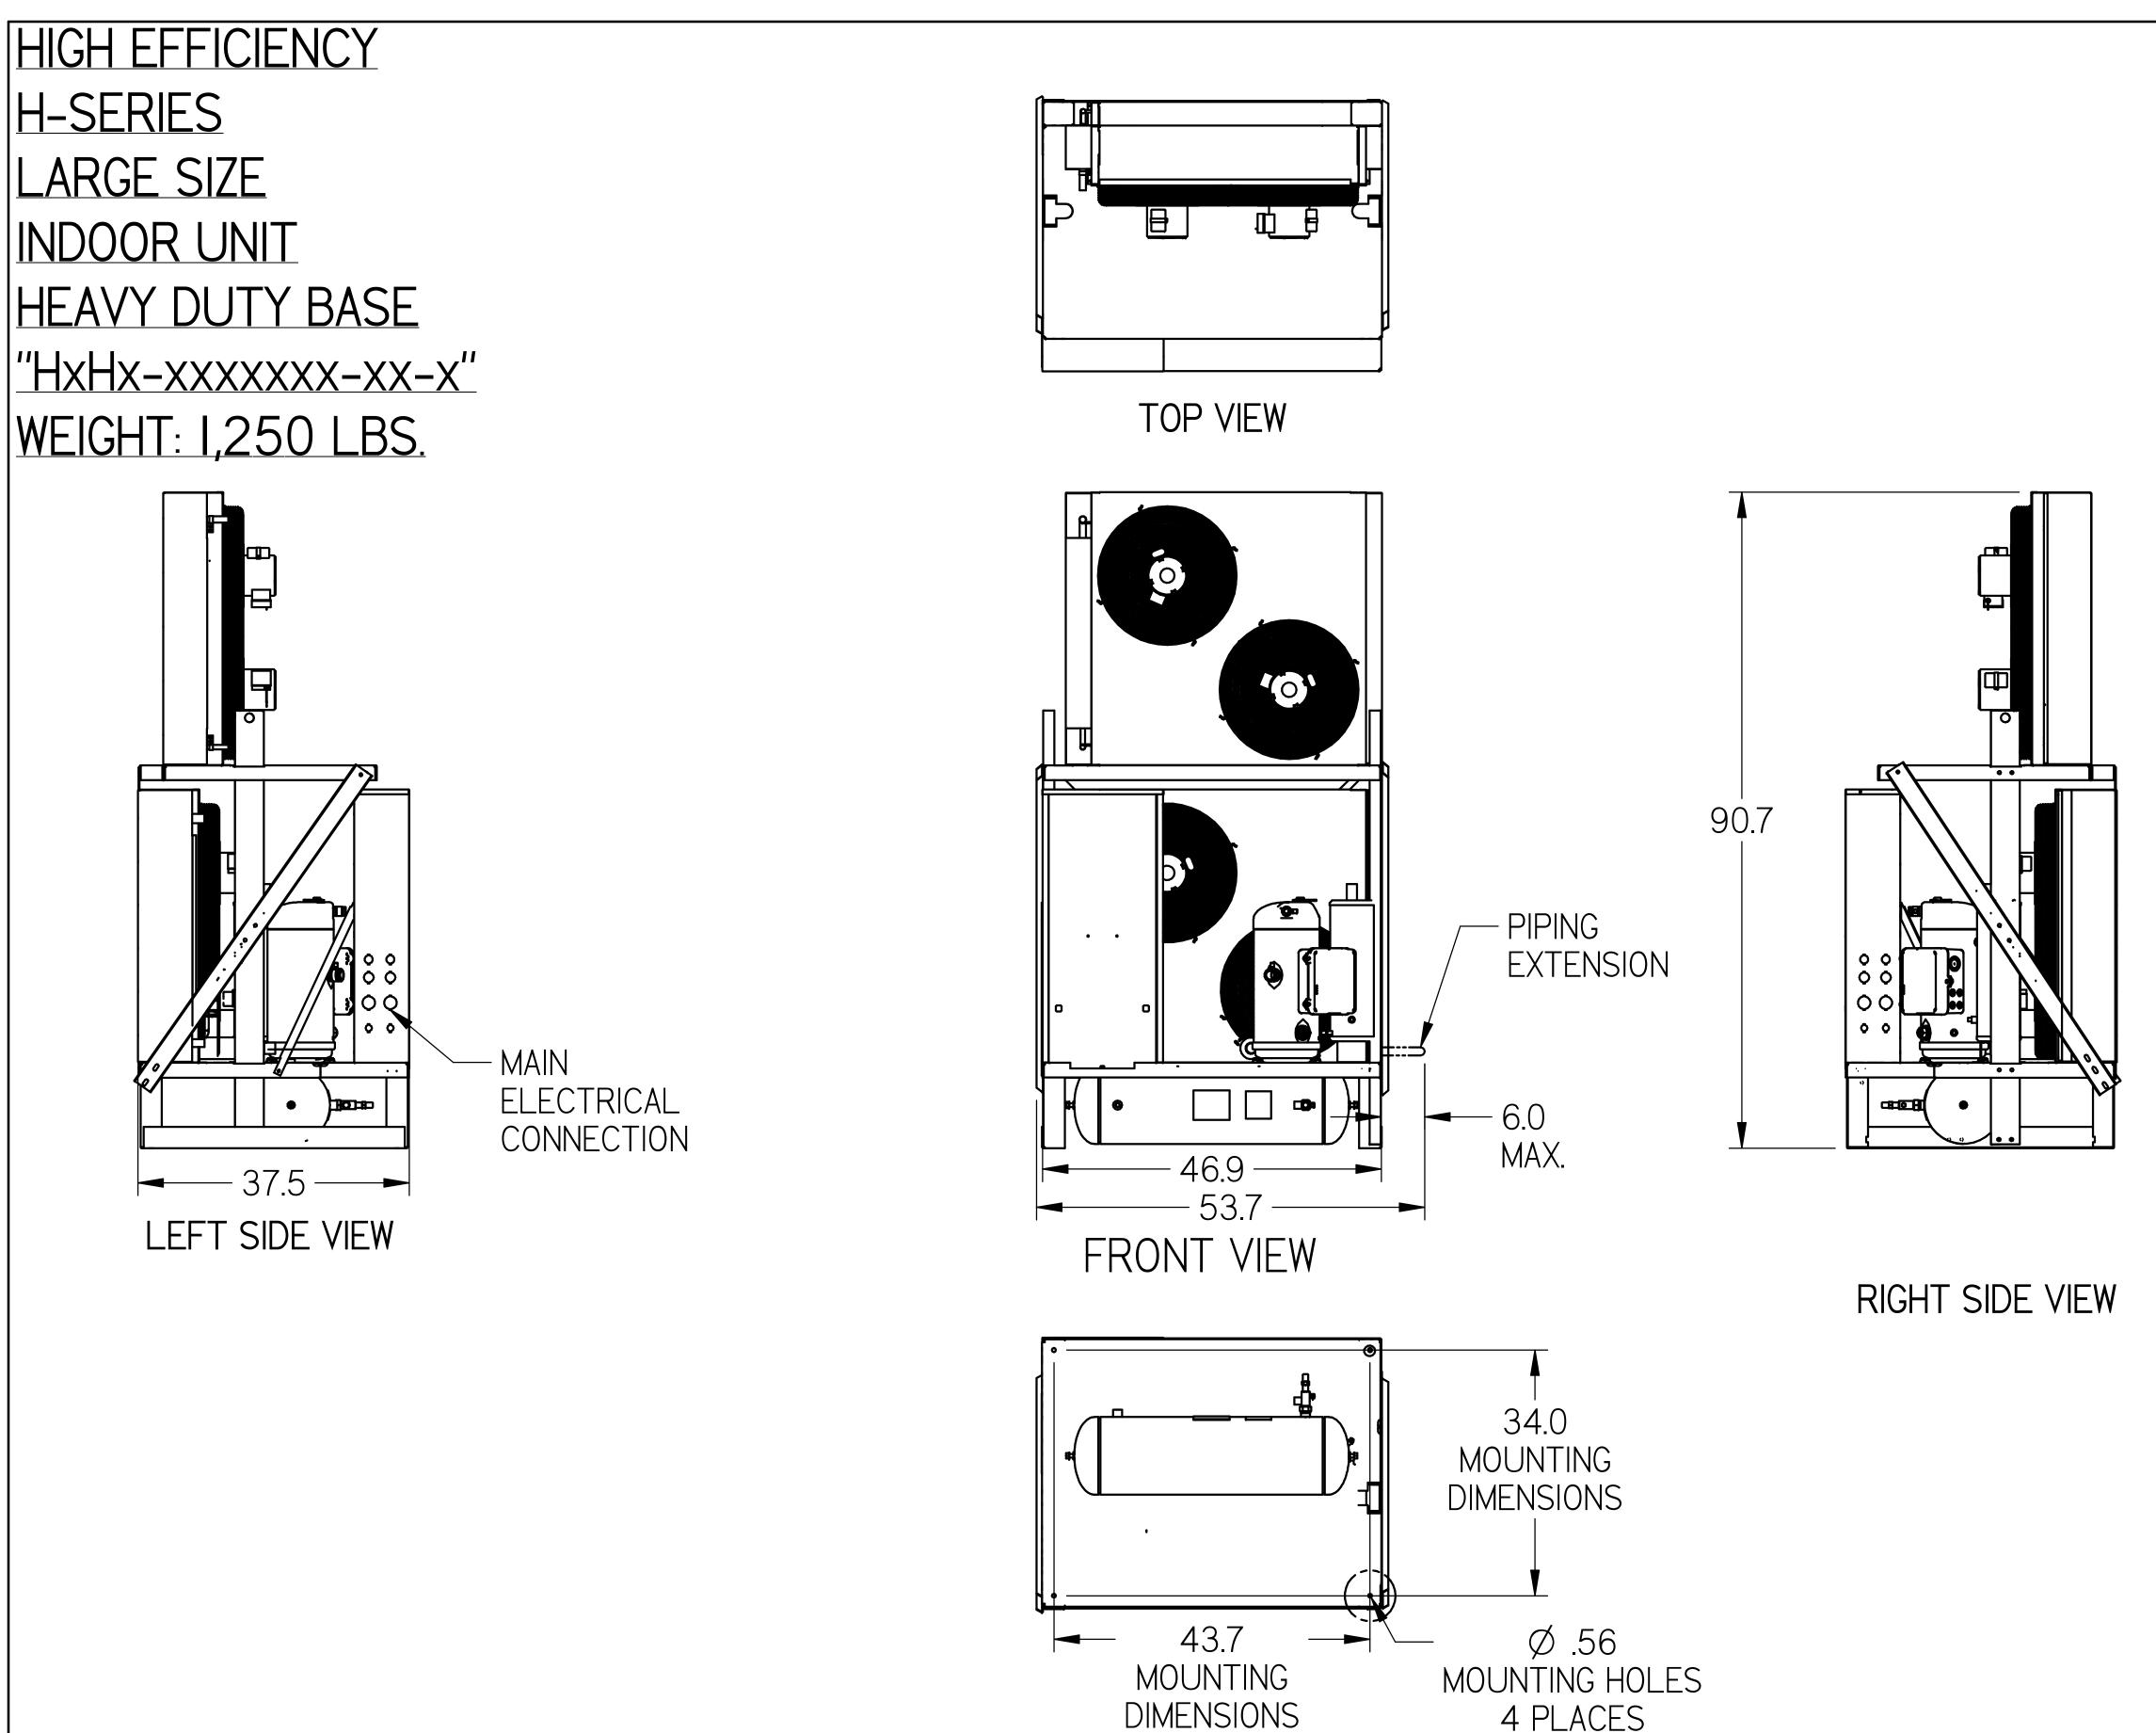

3. OVERALL DIMENSIONS: 53.7 L X 37.5 W X 90.7 H.

SHEET I OF 2

## HUSSMANN<sup>®</sup> HIGH EFFICIENCY

H-SERIES LARGE
INDOOR HD BASE

-PD-00000011

INFORMATION SUBJECT TO CHANGE

3. OVERALL DIMENSIONS: 53.7 L X 37.5 W X 90.7 H.

INFORMATION SUBJECT TO CHANGE

DIMENSIONS ARE IN INCHES

DRAWN: DEC 2019

HUSSMANN®
HIGH EFFICIENCY
H-SERIES LARGE

INDOOR HD BASE PD-00000011 REV

SHEET 2 OF 2