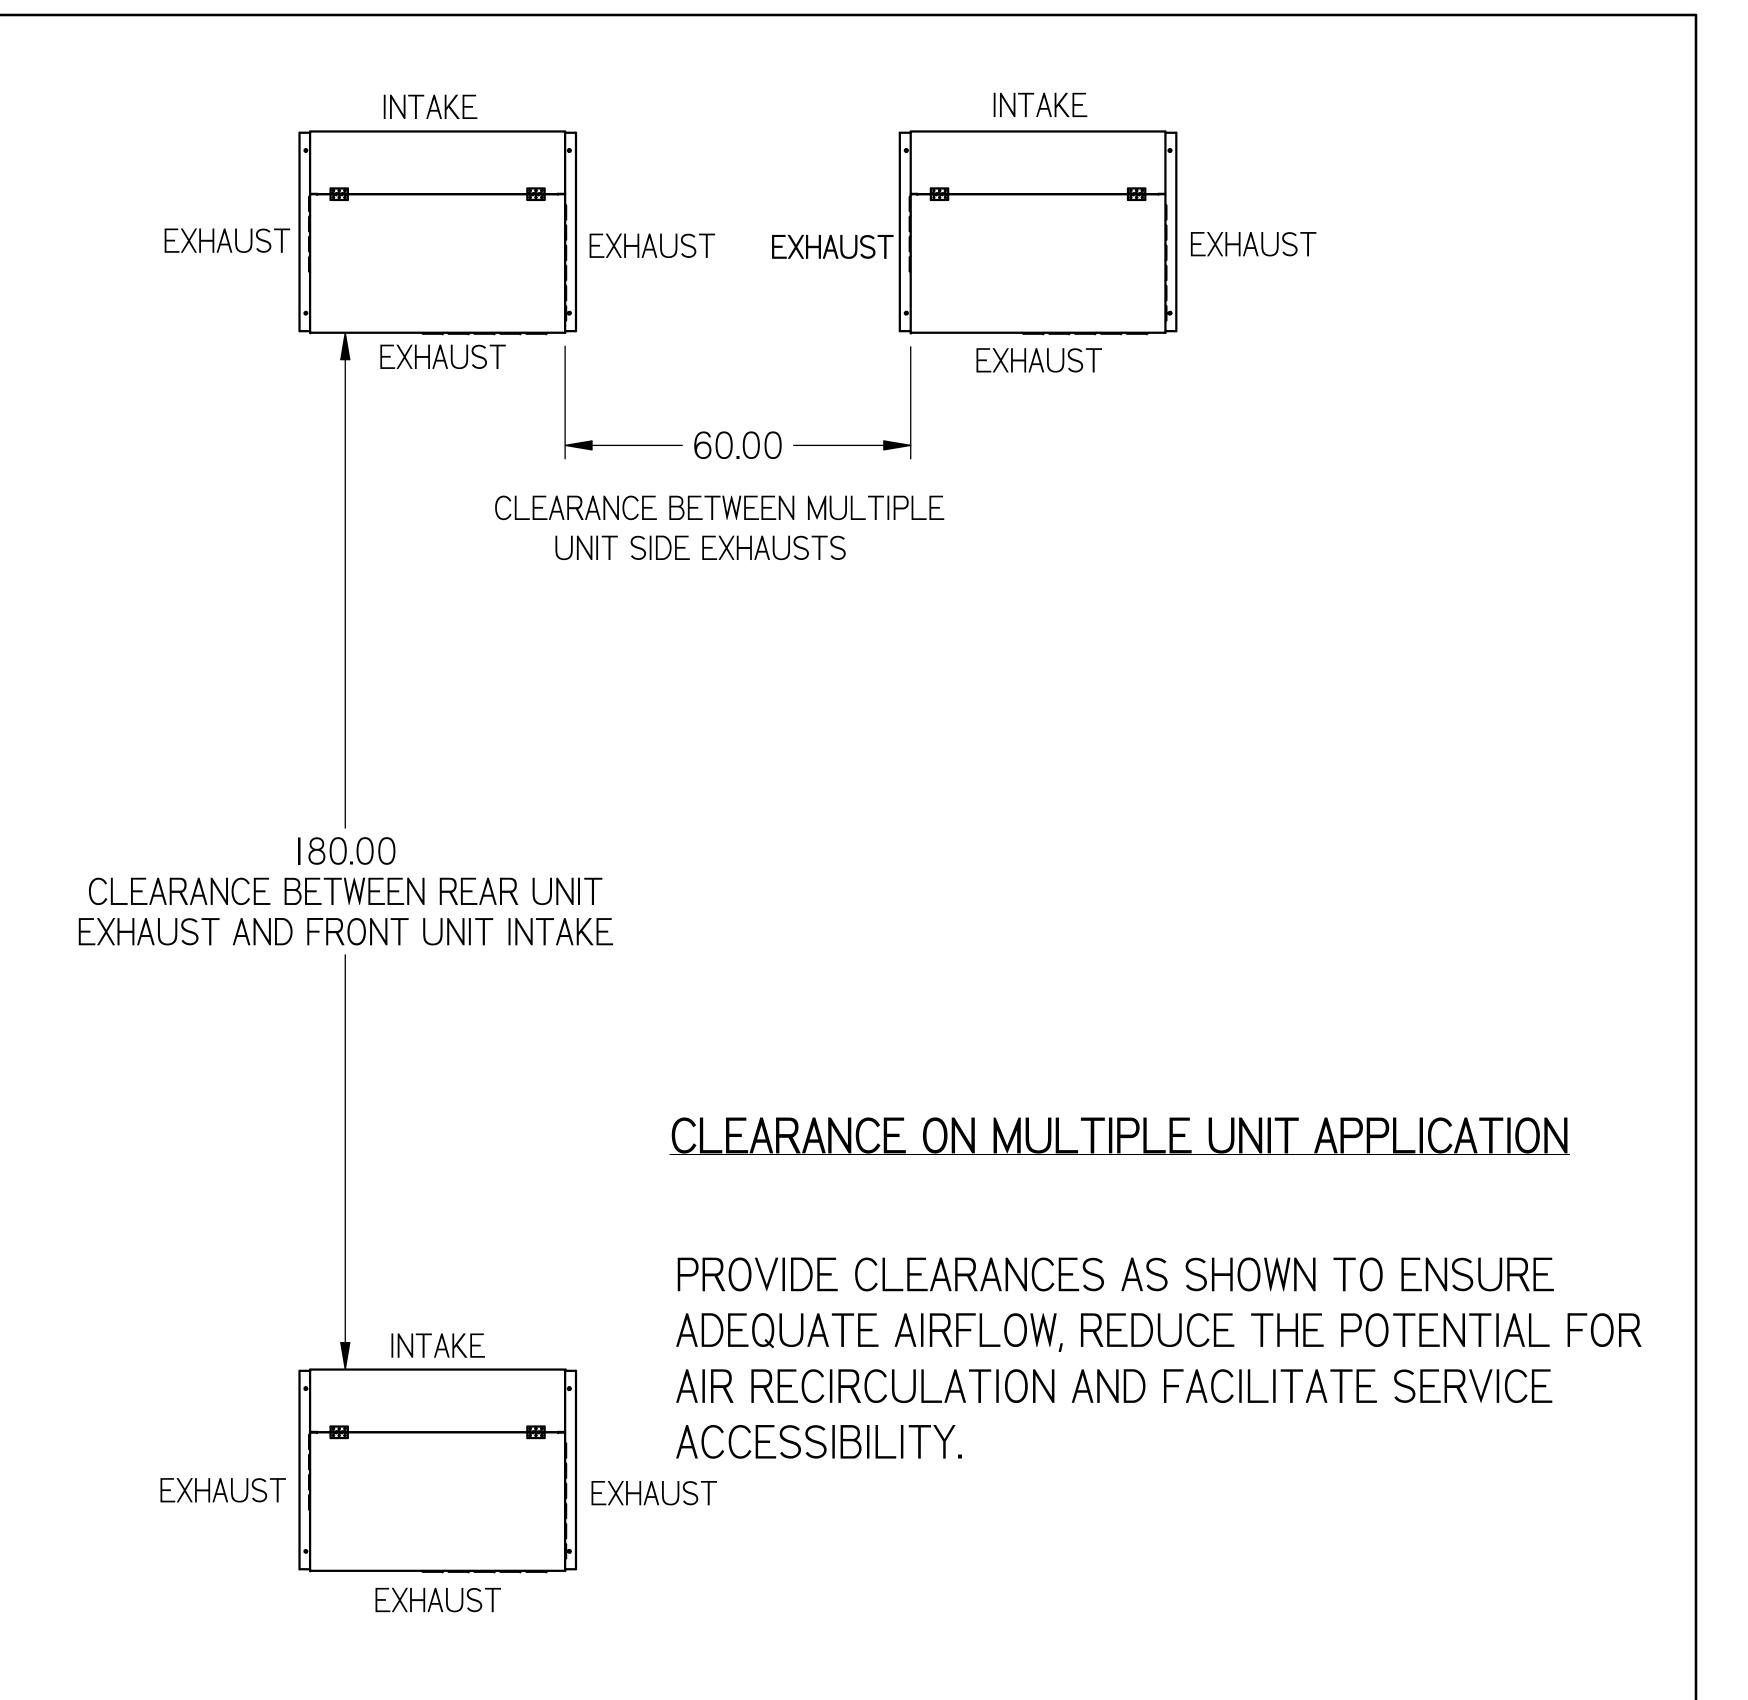

## MINIMUM CLEARANCE REQUIREMENTS: ACTUAL CLEARANCE REQUIREMENTS ARE DEPENDENT UPON AUTHORITY HAVING JURISDICTION, AND MAY EXCEED DIMENSIONS SHOWN.

## NOTES:

- I. IT IS THE RESPONSIBILITY OF THE INSTALLING CONTRACTOR TO ENSURE THAT THE FINAL EQUIPMENT INSTALLATION MEETS ALL APPLICABLE CODE REQUIREMENTS.
- 2. ILLUSTRATION SHOWN IS FOR GENERAL REPRESENTATION ONLY. ACTUAL PRODUCT WILL VARY DEPENDENT UPON APPLICATION.

3. OVERALL DIMENSIONS: 52.0 L X 35.0 W X 42.0 H.

DIMENSIONS ARE IN INCHES

HUSSMANN

HIGH EFFICIENCY
H-SERIES MEDIUM
OUTDOOR STD BASE

PD-00000014 REV

INFORMATION SUBJECT TO CHANGE