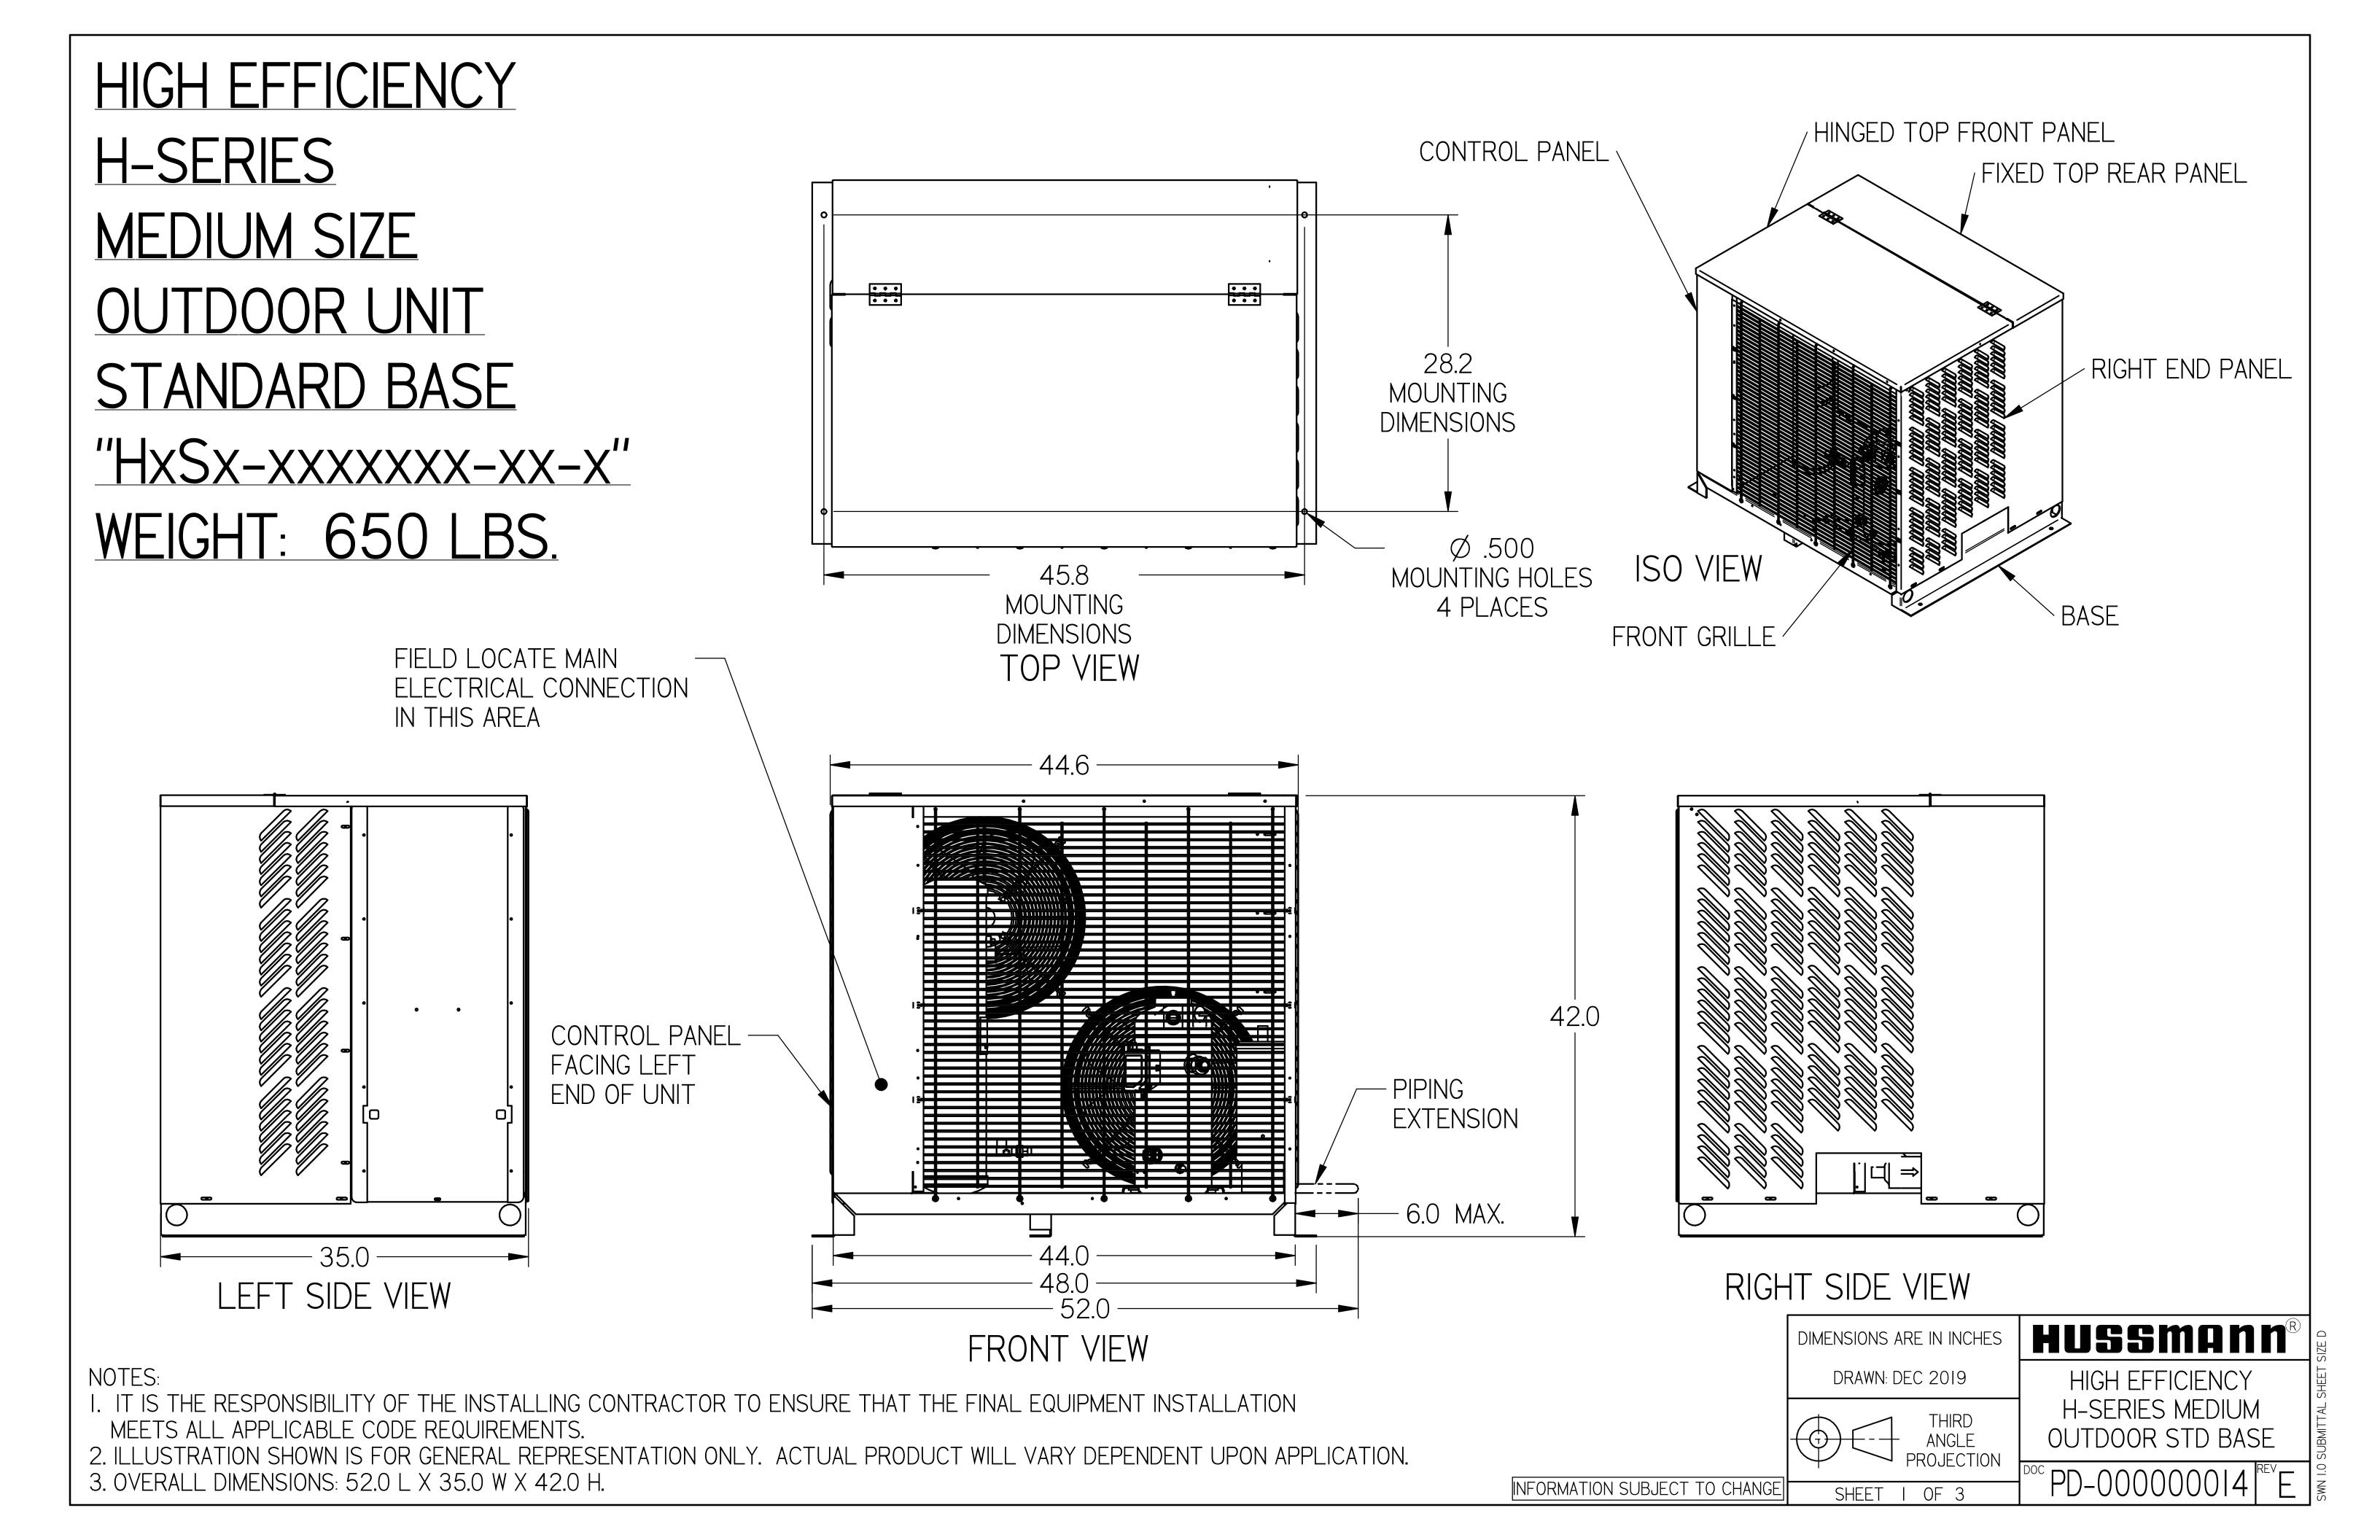

## NOTES:

- I. IT IS THE RESPONSIBILITY OF THE INSTALLING CONTRACTOR TO ENSURE THAT THE FINAL EQUIPMENT INSTALLATION MEETS ALL APPLICABLE CODE REQUIREMENTS.
- 2. ILLUSTRATION SHOWN IS FOR GENERAL REPRESENTATION ONLY. ACTUAL PRODUCT WILL VARY DEPENDENT UPON APPLICATION.
- 3. OVERALL DIMENSIONS: 52.0 L X 35.0 W X 42.0 H.