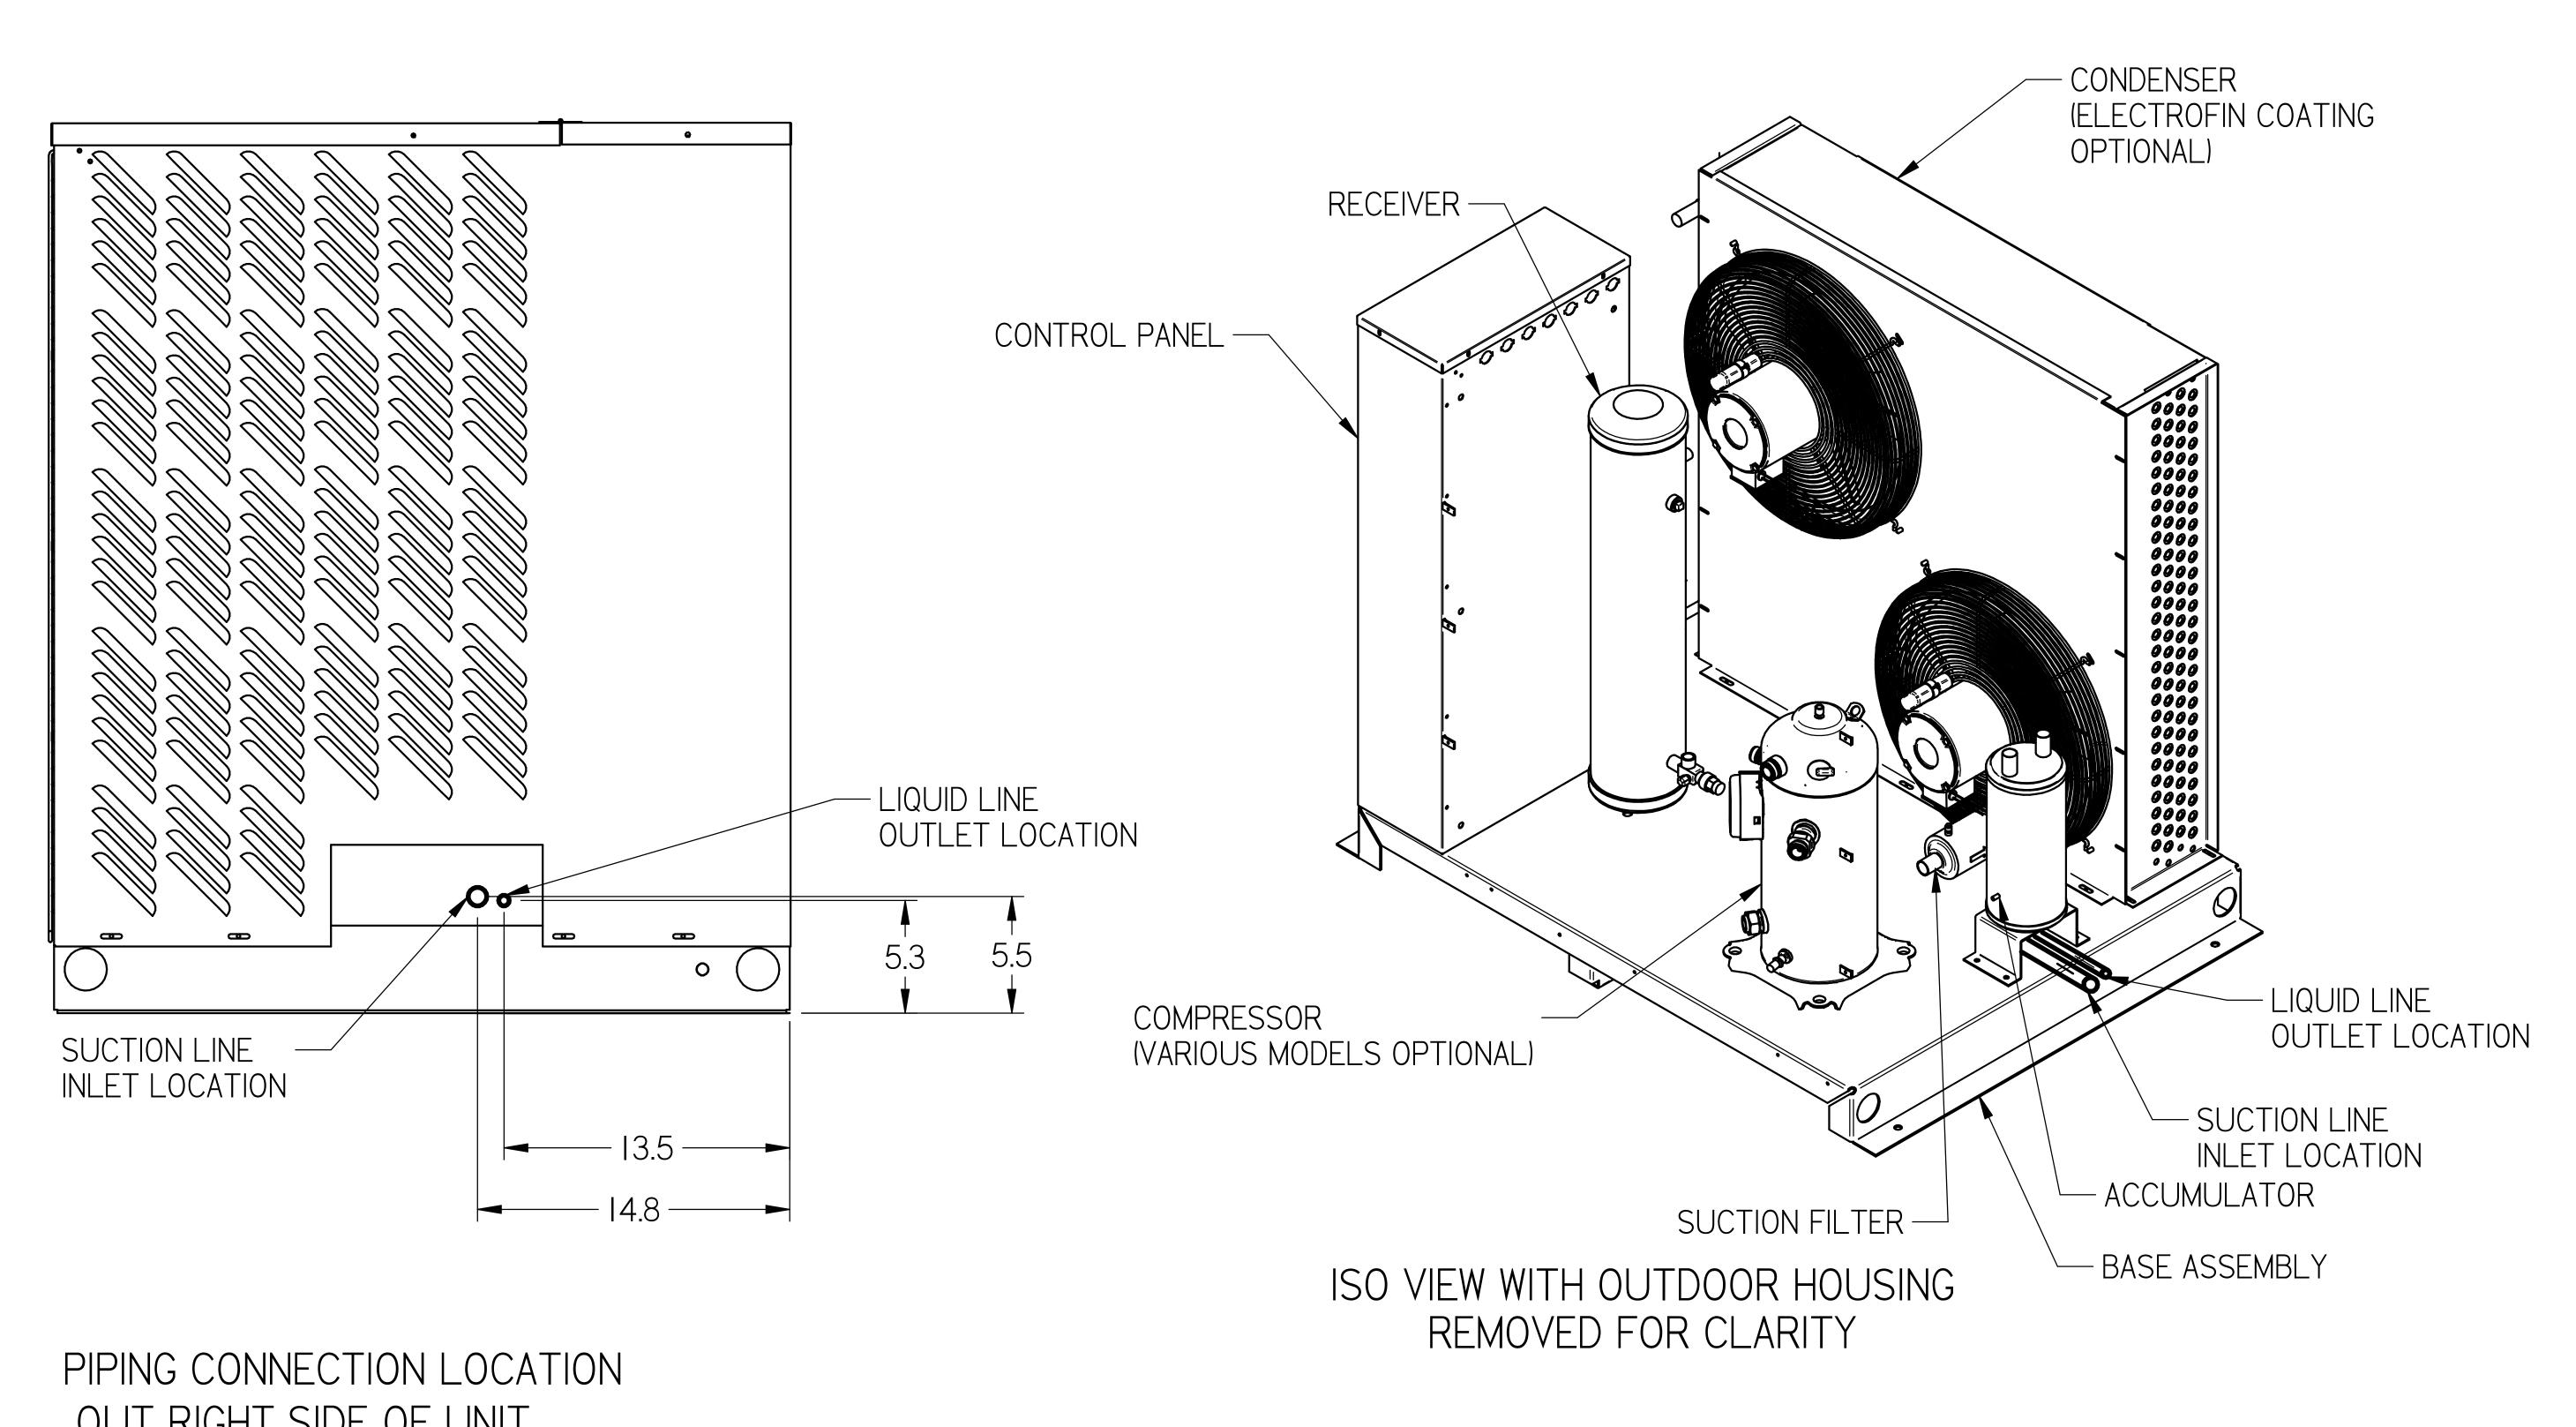

OUT RIGHT SIDE OF UNIT

HIGH EFFICIENCY H-SERIES MEDIUM OUTDOOR STD BASE

°PD-000000014|°

INFORMATION SUBJECT TO CHANGE

SHEET 2 OF 3