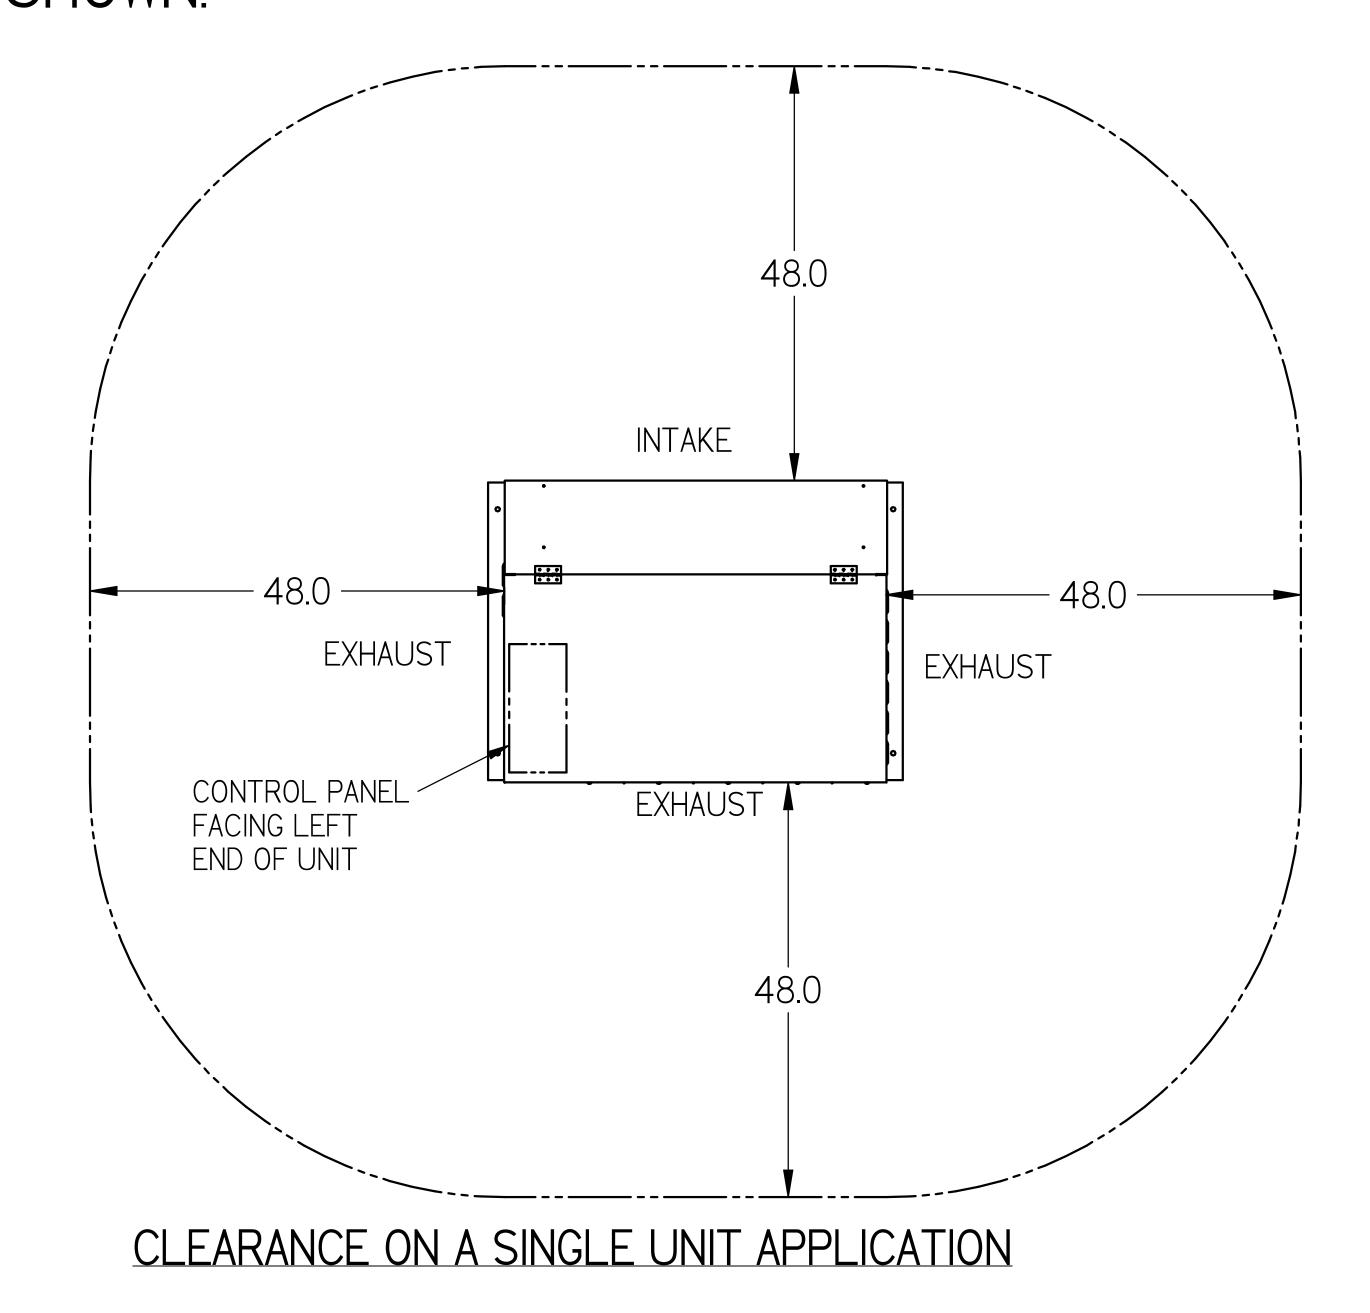

## MINIMUM CLEARANCE REQUIREMENTS: ACTUAL CLEARANCE REQUIREMENTS ARE DEPENDENT UPON AUTHORITY HAVING JURISDICTION, AND MAY EXCEED DIMENSIONS SHOWN.

## NOTES:

- I. IT IS THE RESPONSIBILITY OF THE INSTALLING CONTRACTOR TO ENSURE THAT THE FINAL EQUIPMENT INSTALLATION MEETS ALL APPLICABLE CODE REQUIREMENTS.
- 2. ILLUSTRATION SHOWN IS FOR GENERAL REPRESENTATION ONLY. ACTUAL PRODUCT WILL VARY DEPENDENT UPON APPLICATION.

3. OVERALL DIMENSIONS: 52.0 L X 35.0 W X 42.0 H.

DIMENSIONS ARE IN INCHES

HUSSMANN

HIGH EFFICIENCY
H-SERIES MEDIUM
OUTDOOR STD BASE

PD-00000014 REV

INFORMATION SUBJECT TO CHANGE