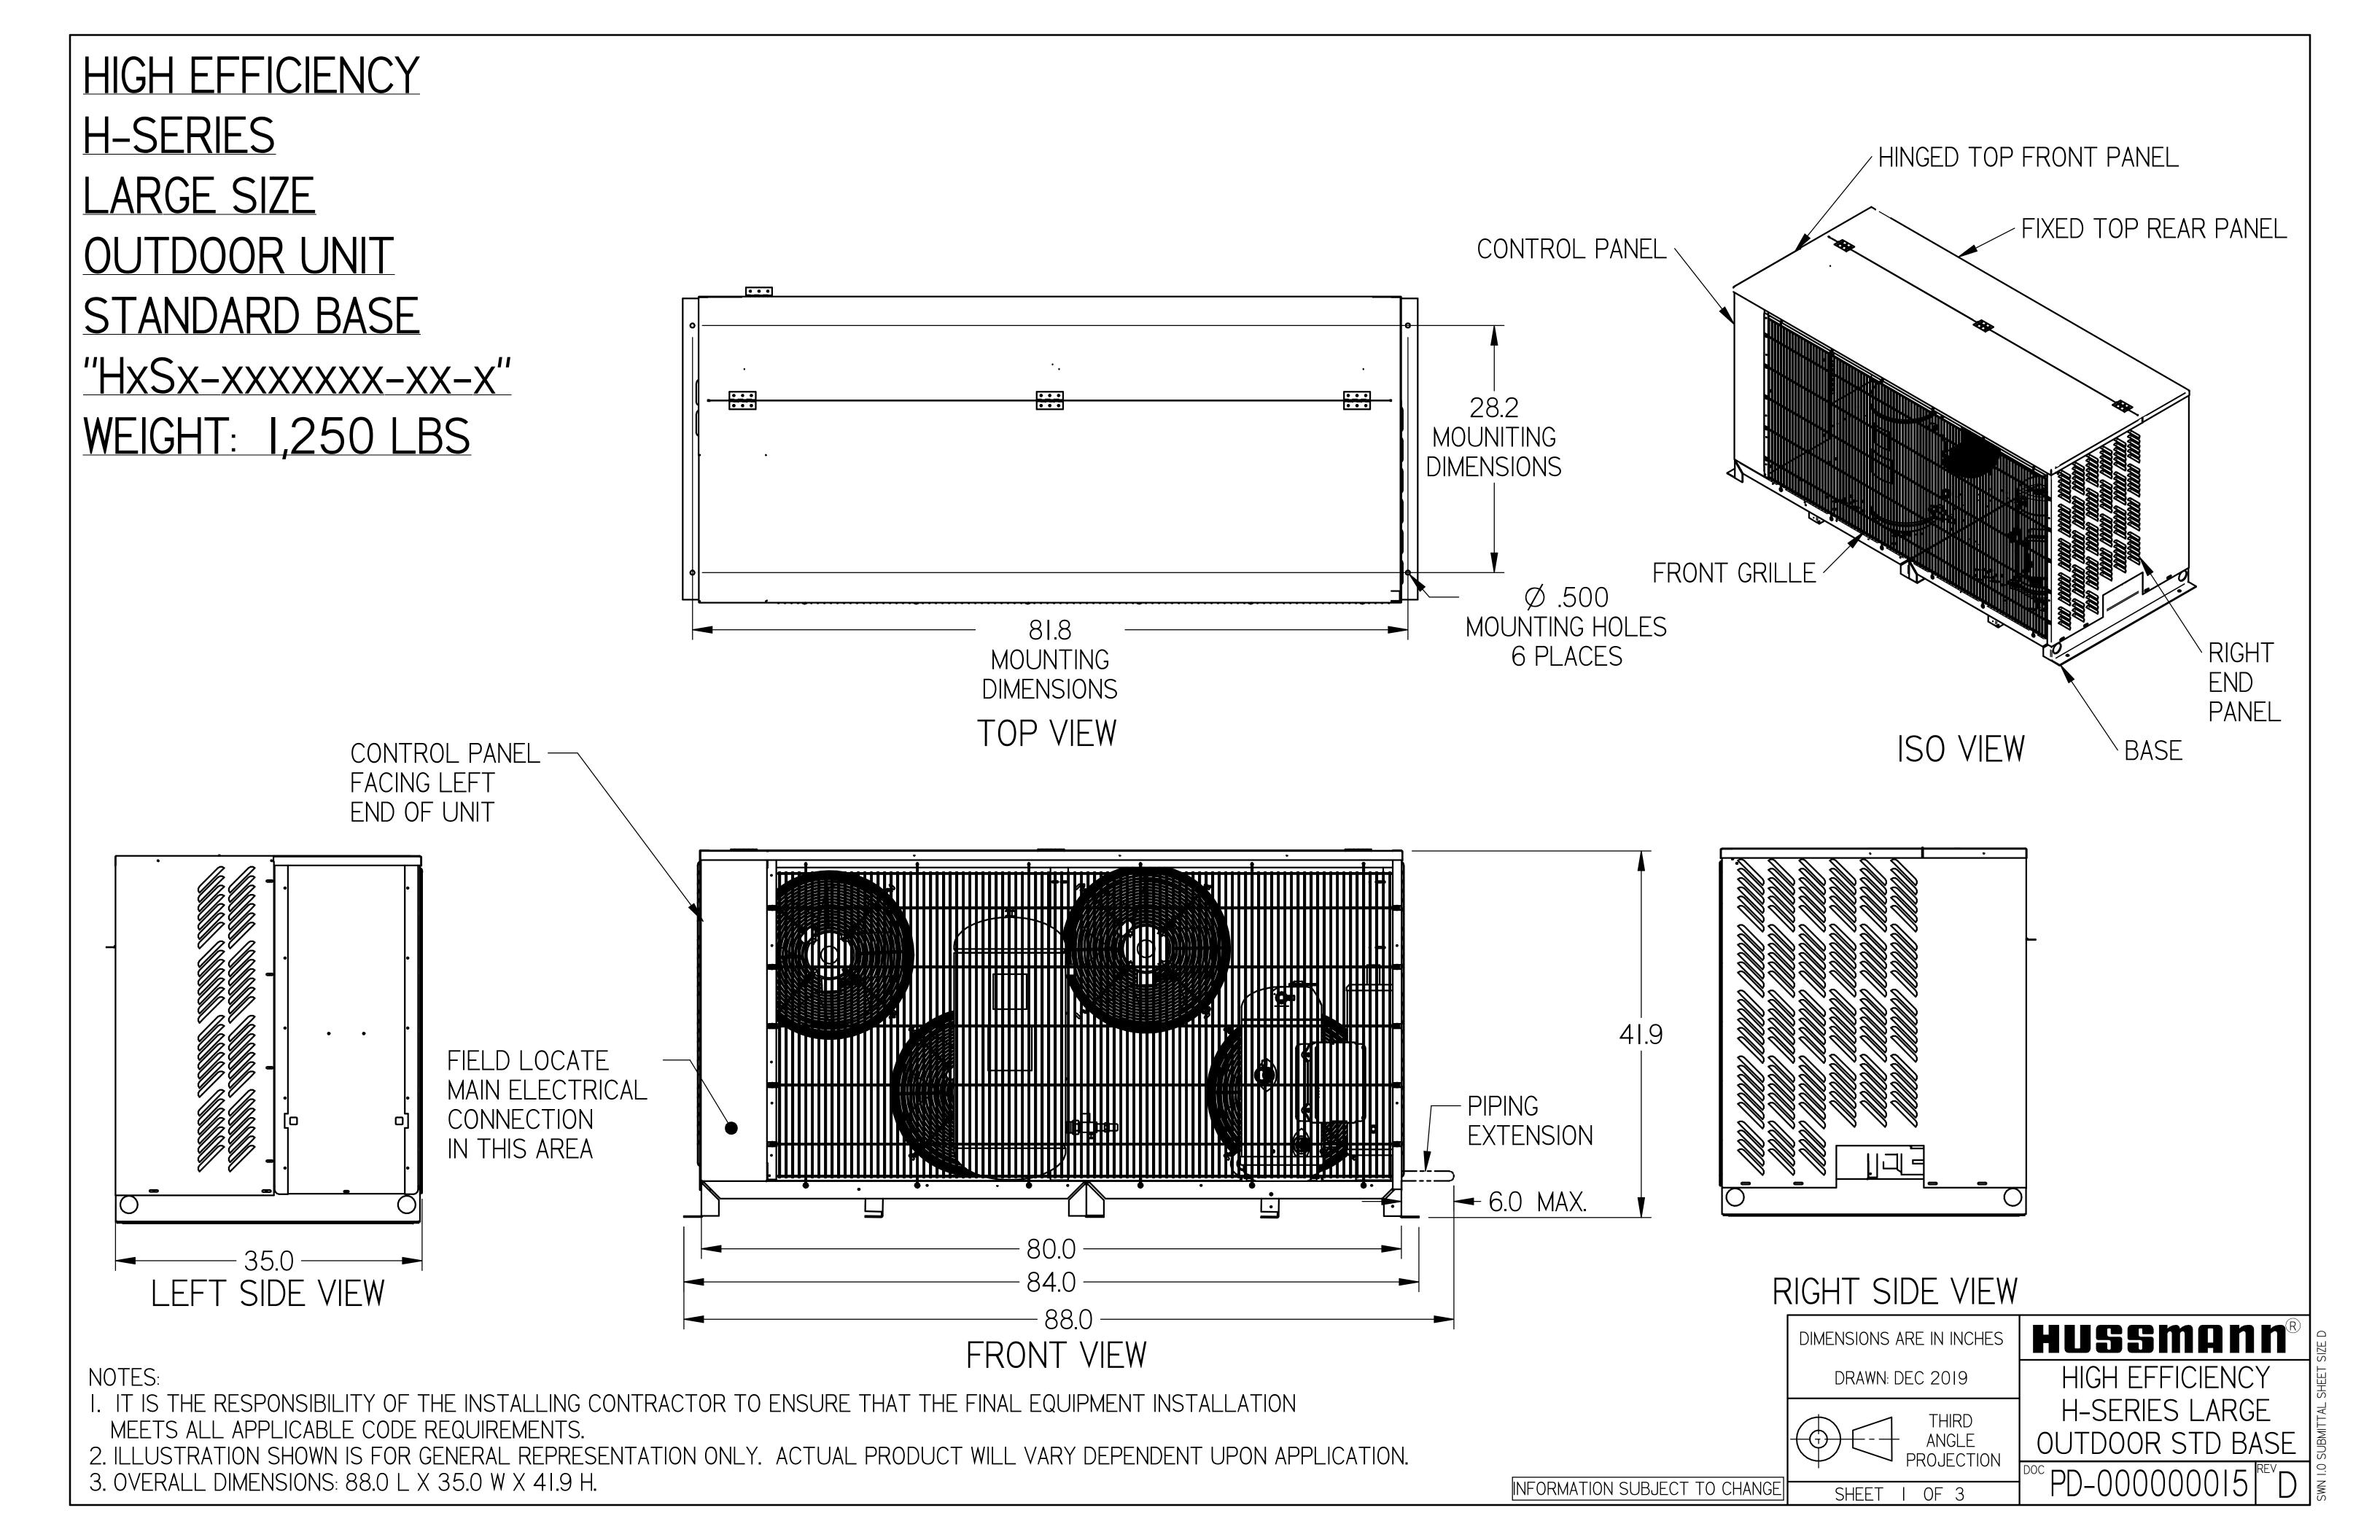

## NOTES:

- I. IT IS THE RESPONSIBILITY OF THE INSTALLING CONTRACTOR TO ENSURE THAT THE FINAL EQUIPMENT INSTALLATION MEETS ALL APPLICABLE CODE REQUIREMENTS.
- 2. ILLUSTRATION SHOWN IS FOR GENERAL REPRESENTATION ONLY. ACTUAL PRODUCT WILL VARY DEPENDENT UPON APPLICATION.
- 3. OVERALL DIMENSIONS: 88.0 L X 35.0 W X 41.9 H.

THIRD ANGLE PROJECTION

INFORMATION SUBJECT TO CHANGE

HUSSMANN®
HIGH EFFICIENCY
H-SERIES LARGE
OUTDOOR STD BASE

 $^{\circ\circ}$  PD-000000015  $^{\text{Rev}}$ [