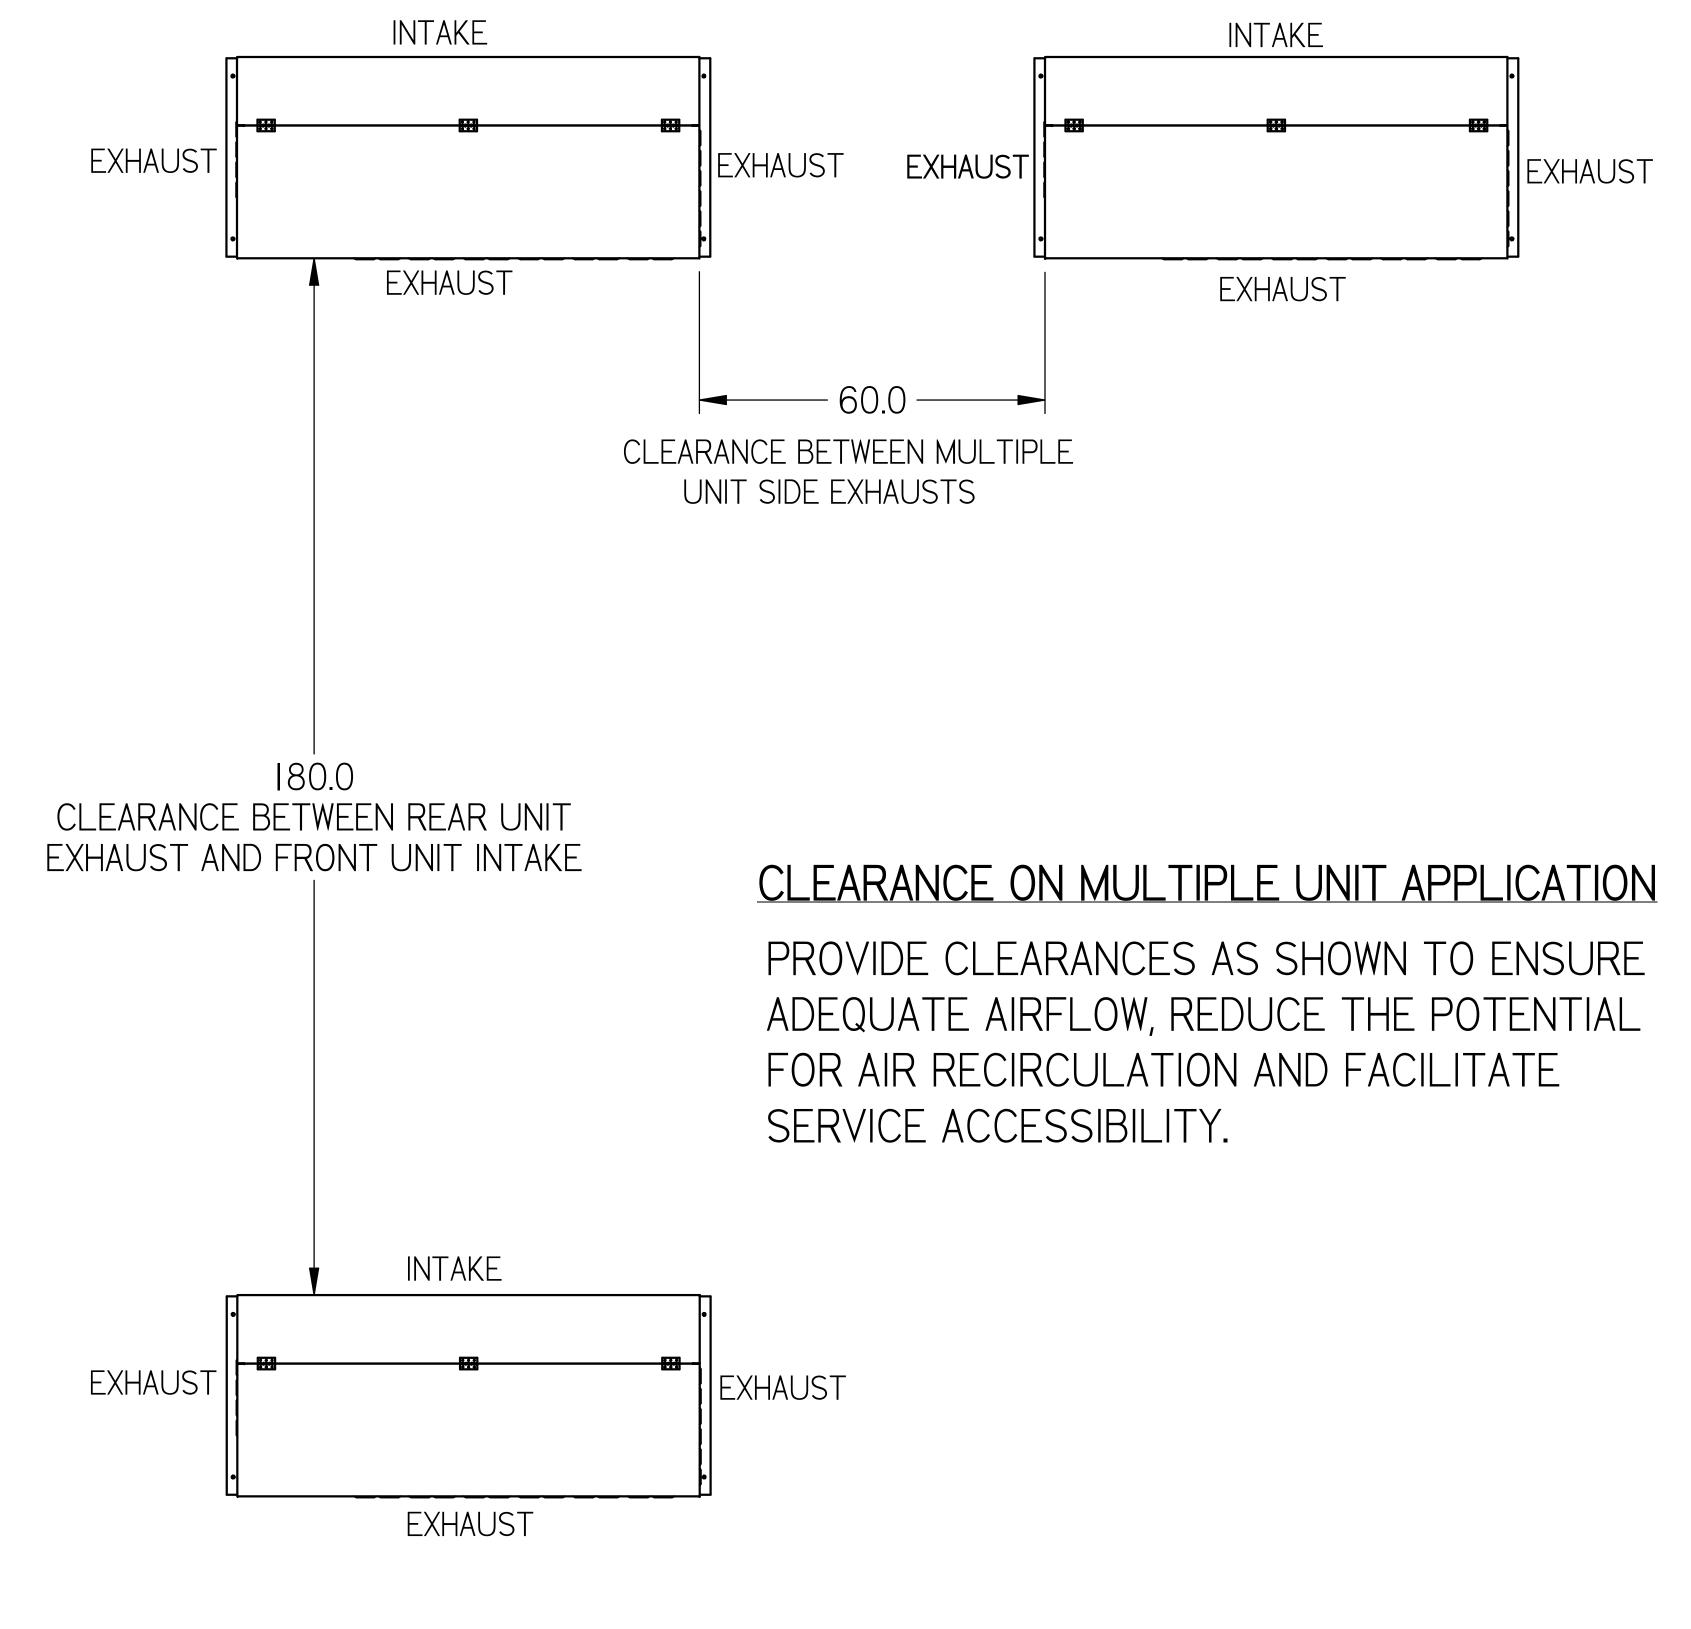

## MINIMUM CLEARANCE REQUIREMENTS: ACTUAL CLEARANCE REQUIREMENTS ARE DEPENDENT UPON AUTHORITY HAVING JURISDICTION, AND MAY EXCEED DIMENSIONS SHOWN.

CLEARANCE ON A SINGLE UNIT APPLICATION

INFORMATION SUBJECT TO CHANGE

## NOTES:

- I. IT IS THE RESPONSIBILITY OF THE INSTALLING CONTRACTOR TO ENSURE THAT THE FINAL EQUIPMENT INSTALLATION MEETS ALL APPLICABLE CODE REQUIREMENTS.
- 2. ILLUSTRATION SHOWN IS FOR GENERAL REPRESENTATION ONLY. ACTUAL PRODUCT WILL VARY DEPENDENT UPON APPLICATION.
- 3. OVERALL DIMENSIONS: 88.0 L X 35.0 W X 41.9 H.