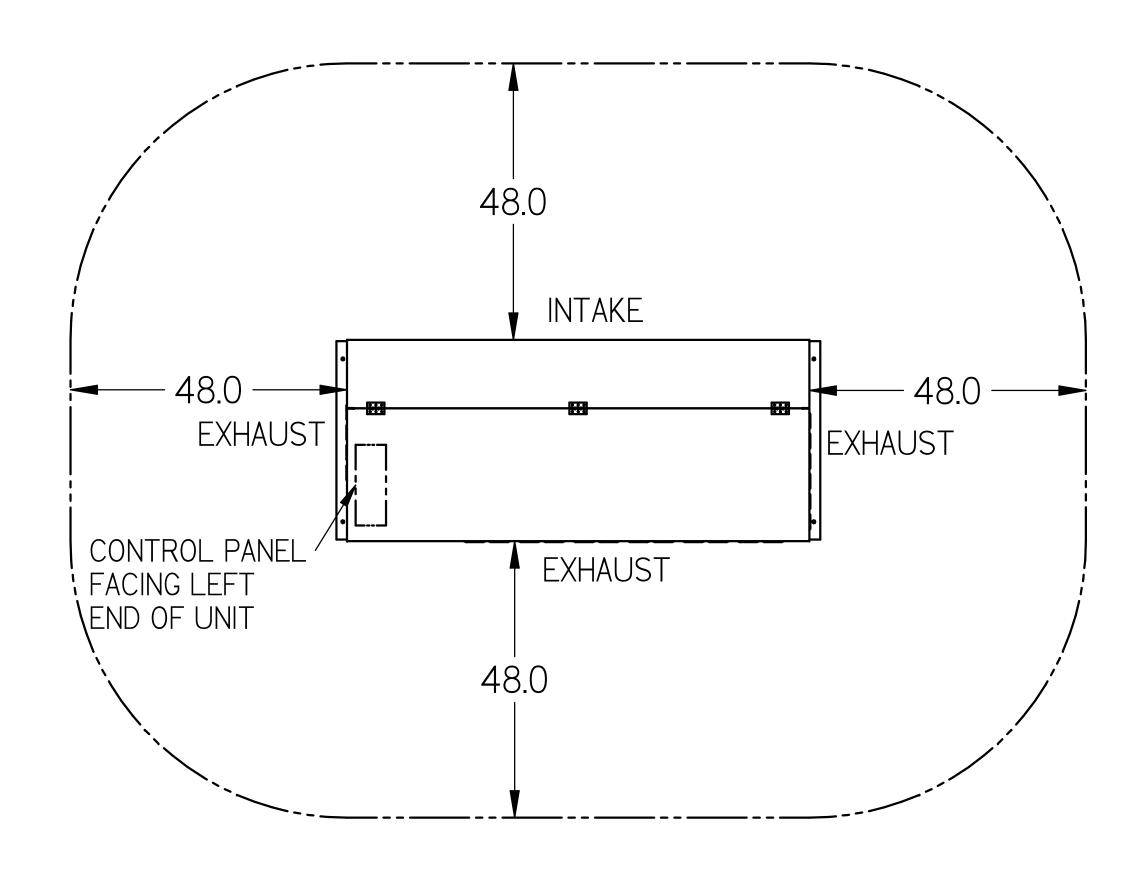

## MINIMUM CLEARANCE REQUIREMENTS: ACTUAL CLEARANCE REQUIREMENTS ARE DEPENDENT UPON AUTHORITY HAVING JURISDICTION, AND MAY EXCEED DIMENSIONS SHOWN.

CLEARANCE ON A SINGLE UNIT APPLICATION

INFORMATION SUBJECT TO CHANGE