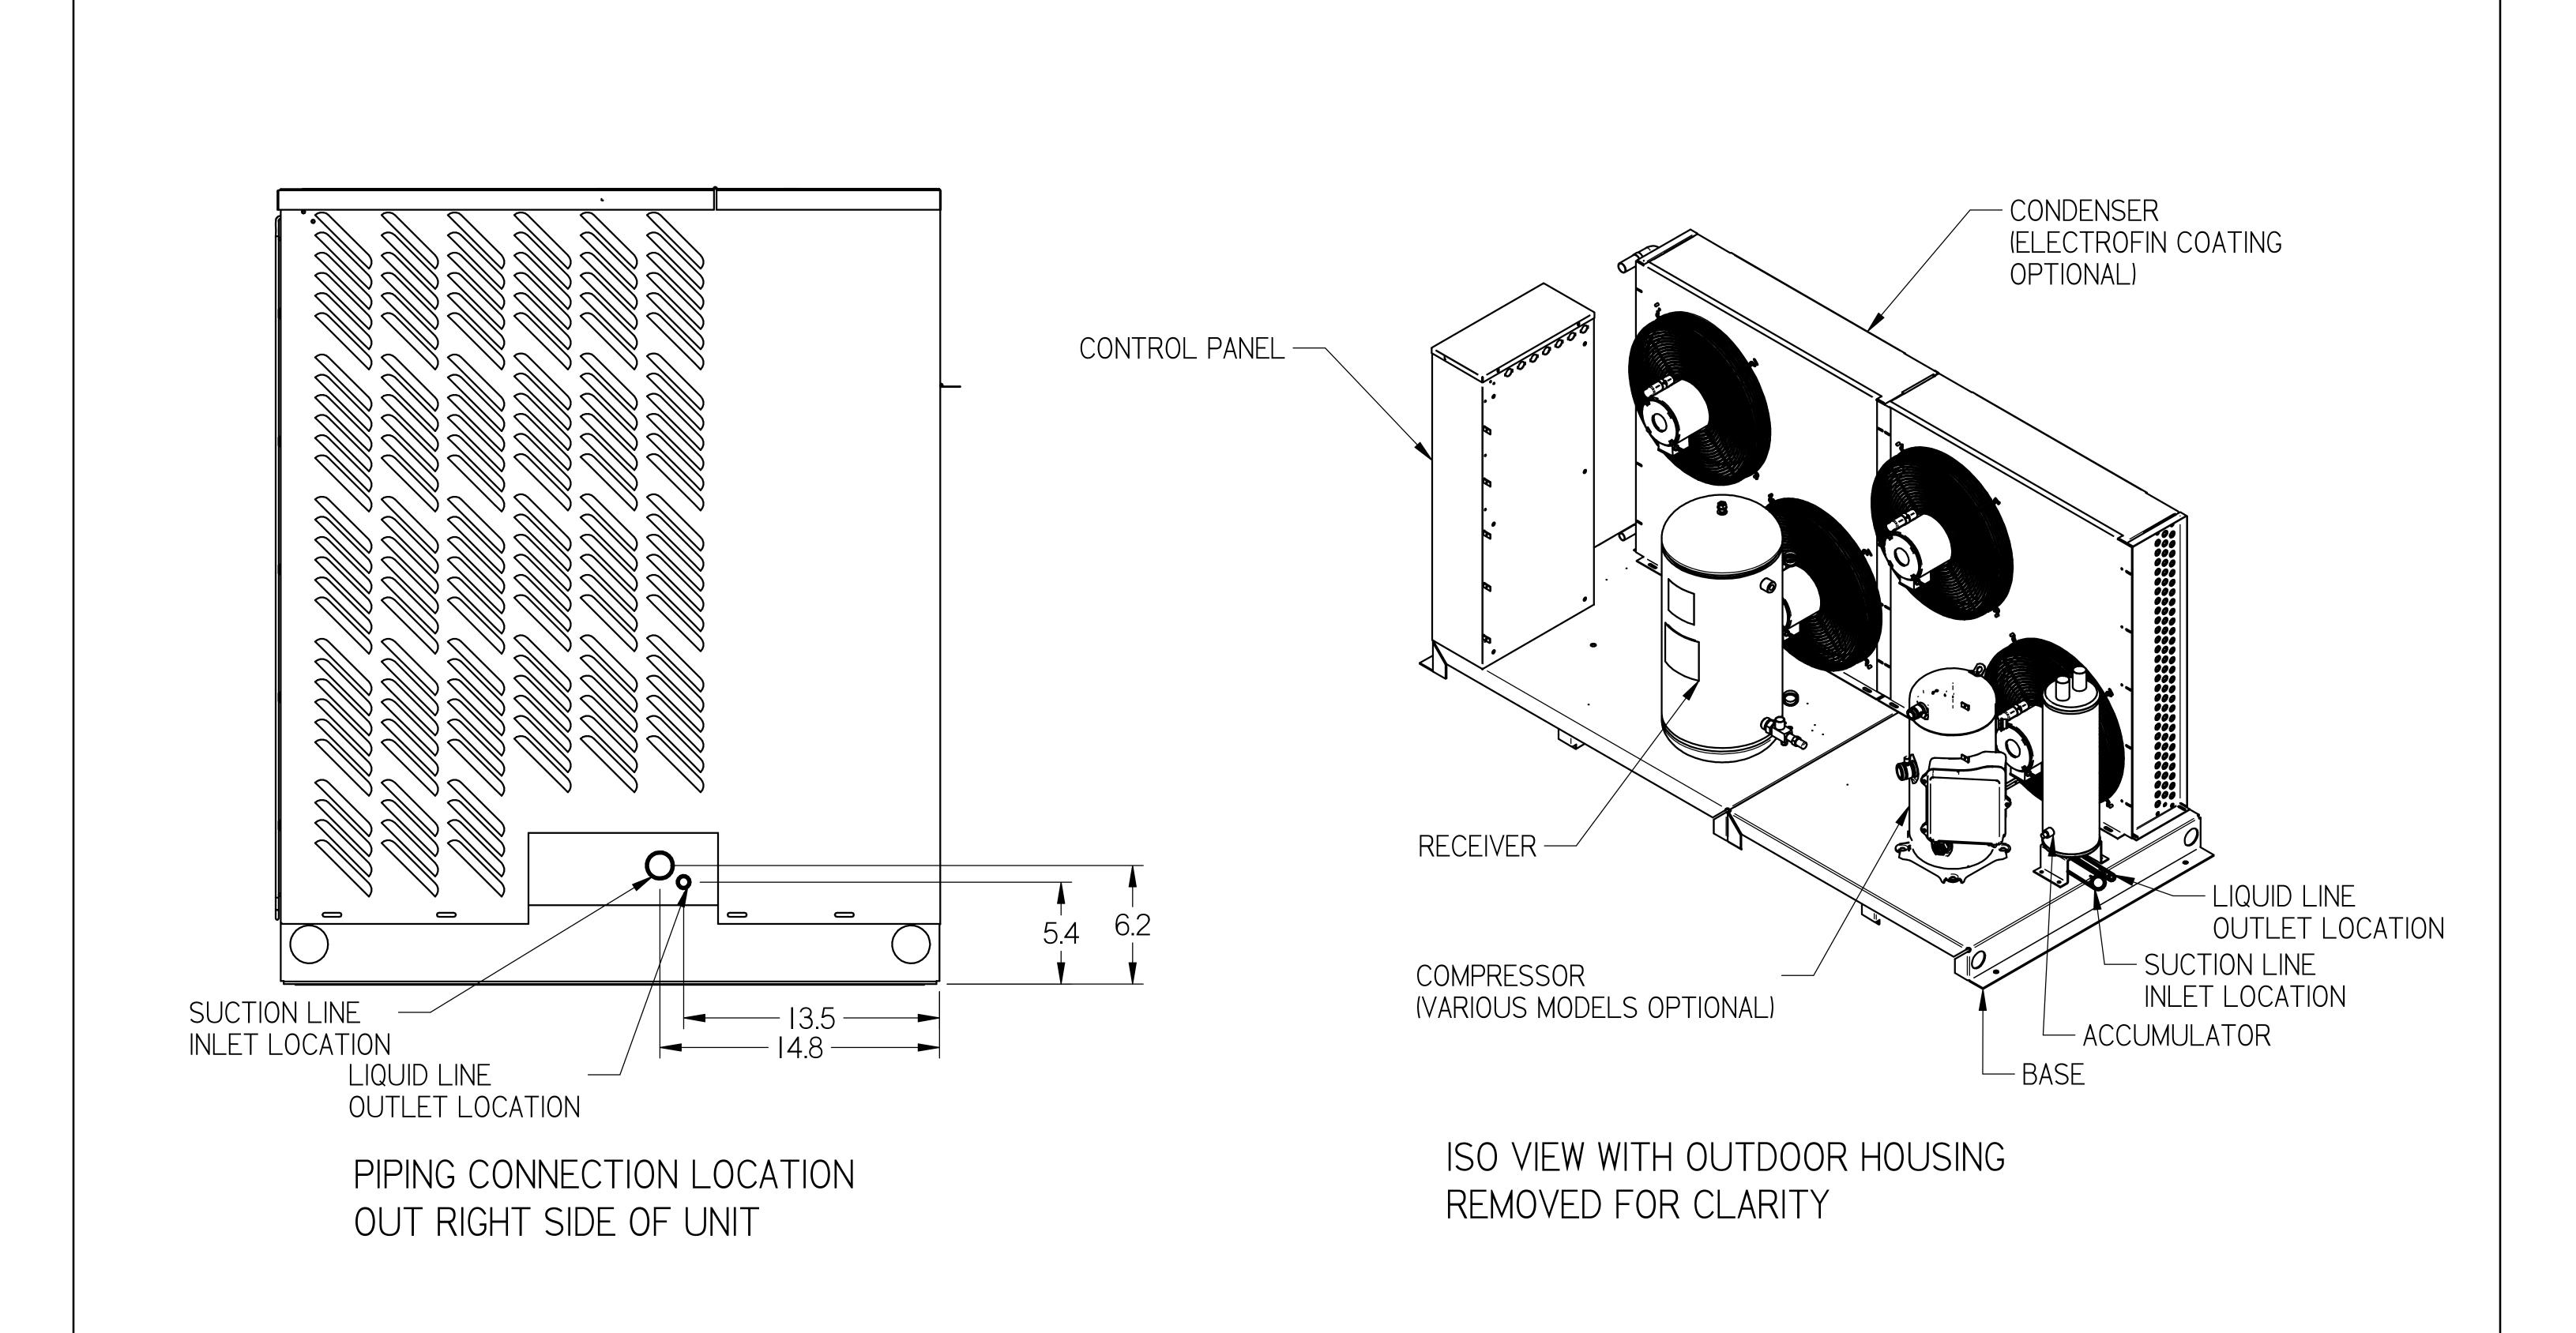

## NOTES:

- I. IT IS THE RESPONSIBILITY OF THE INSTALLING CONTRACTOR TO ENSURE THAT THE FINAL EQUIPMENT INSTALLATION MEETS ALL APPLICABLE CODE REQUIREMENTS.
- 2. ILLUSTRATION SHOWN IS FOR GENERAL REPRESENTATION ONLY. ACTUAL PRODUCT WILL VARY DEPENDENT UPON APPLICATION.
- 3. OVERALL DIMENSIONS: 88.0 L X 35.0 W X 41.9 H.