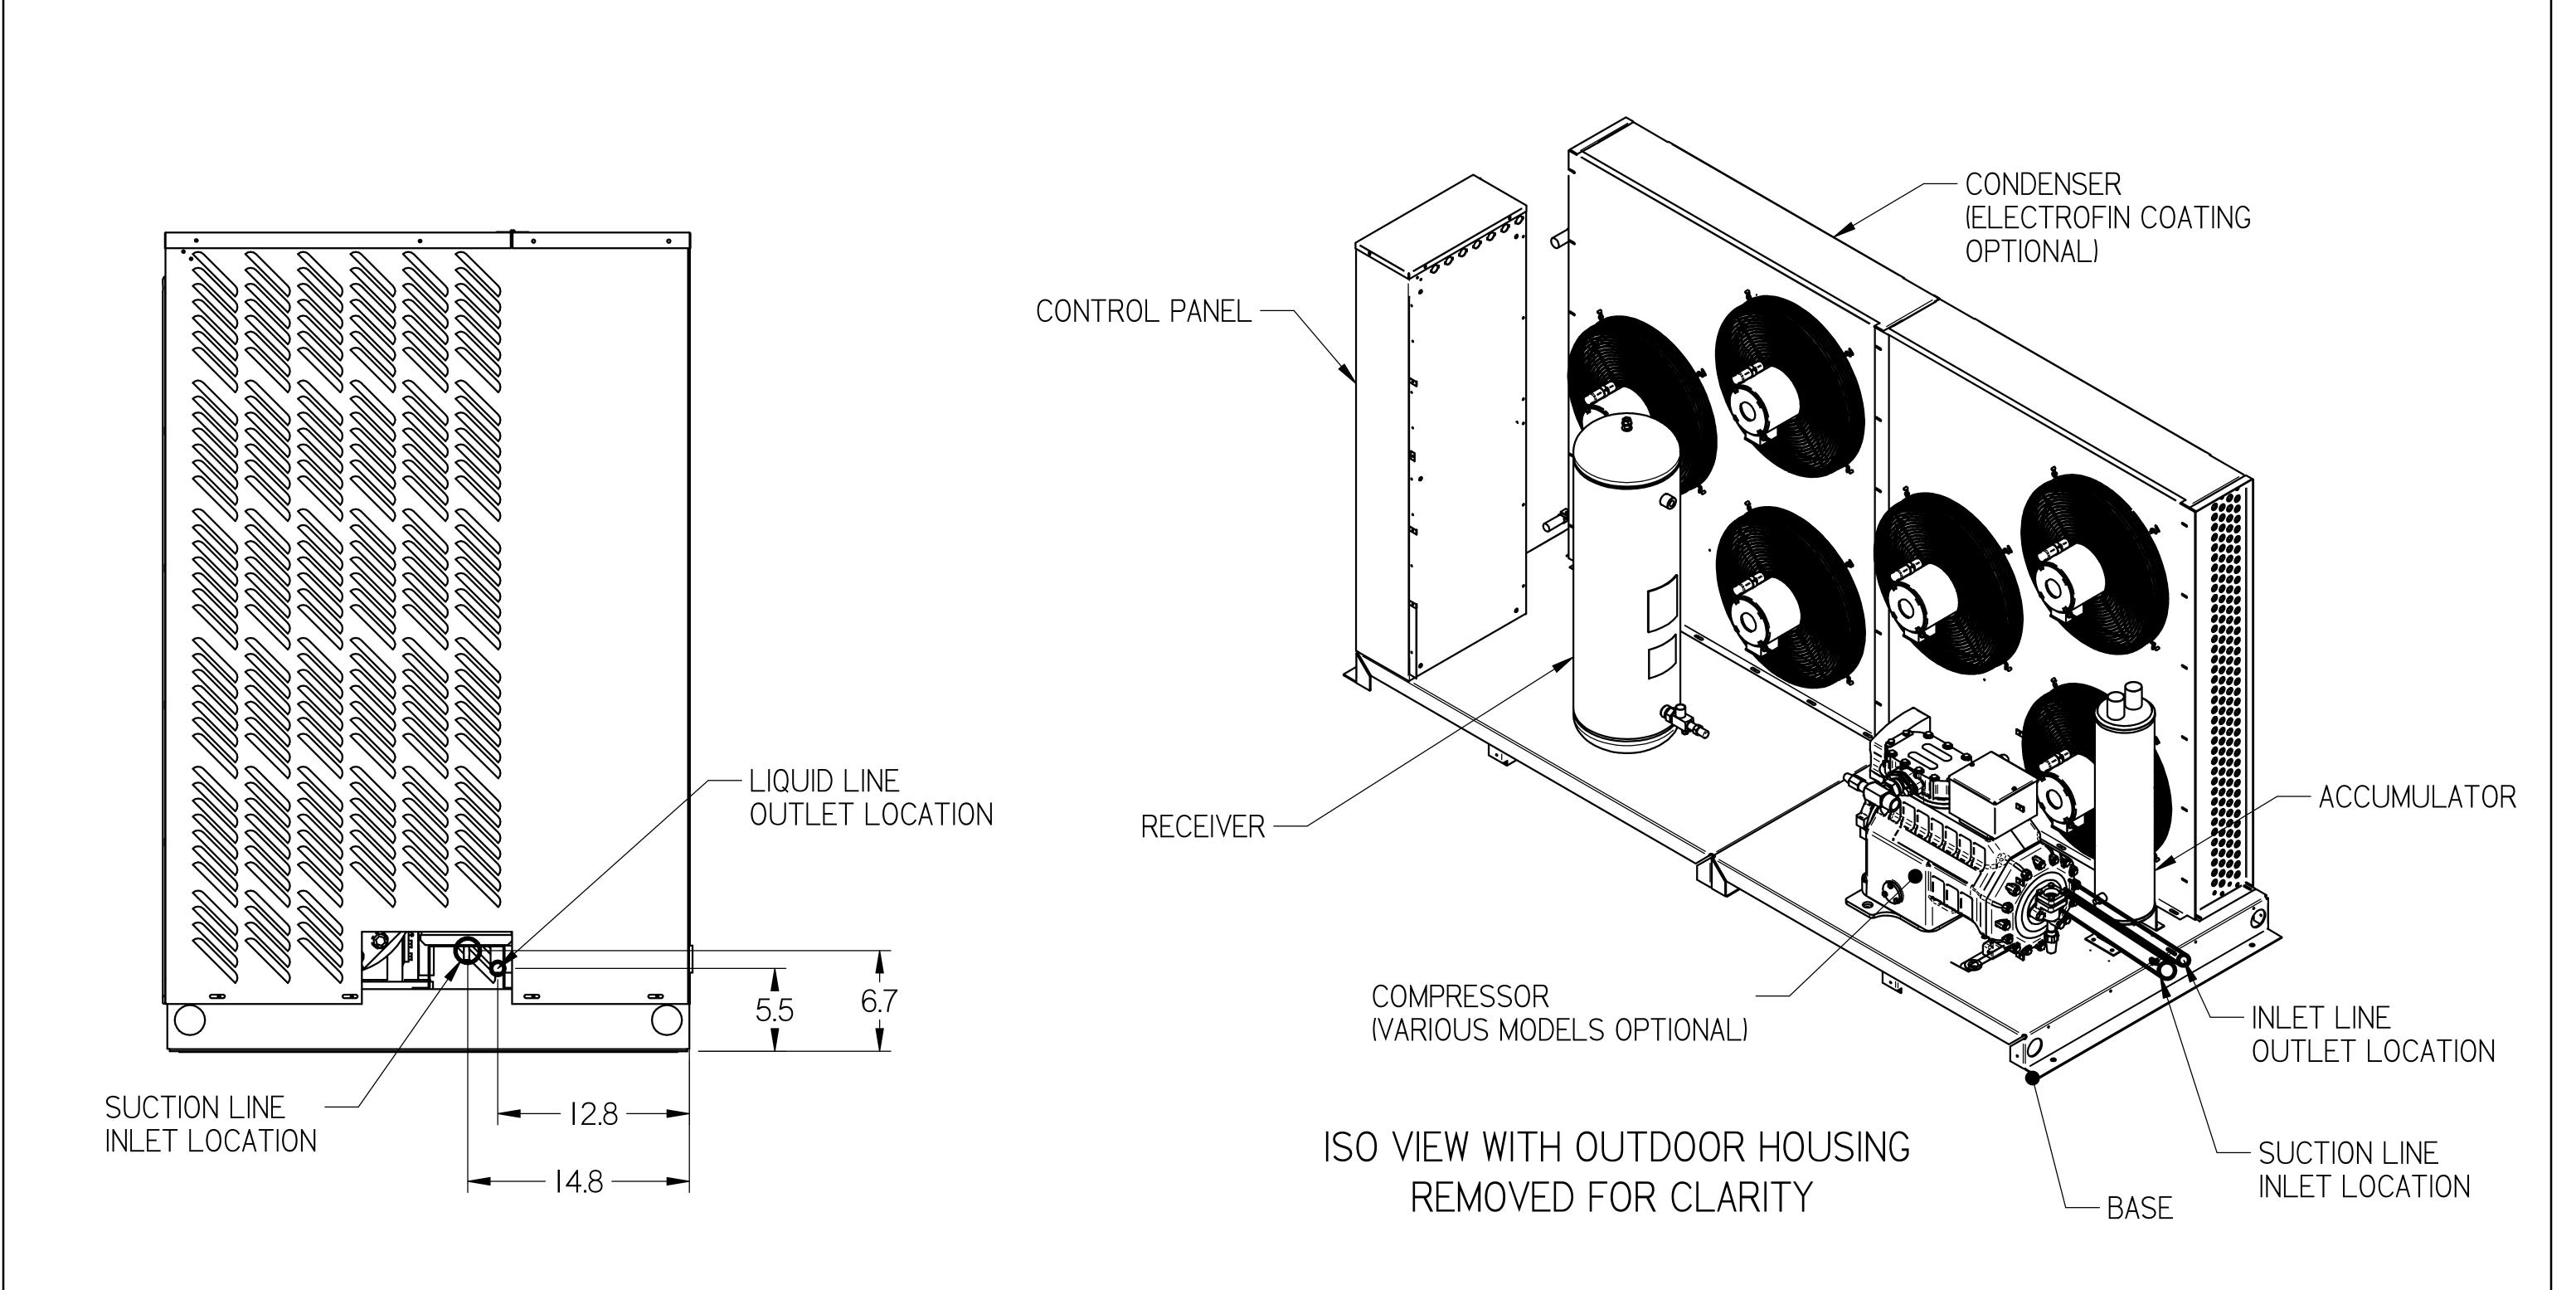

HIGH EFFICIENCY H-SERIES EXTRA LARGE SIZE HINGED TOP FRONT PANEL FIXED TOP REAR PANEL OUTDOOR UNIT STANDARD BASE CONTROL PANEL "HxSx-xxxxxxxxxxxxx" WEIGHT: 1,575 LBS. FRONT GRILLI TOP VIEW ISO VIEW CONTROL PANEL END FACING LEFT PANEL 95.6 END OF UNIT FIELD LOCATE MAIN ELECTRICAL CONNECTION 54.5 IN THIS AREA PIPING EXTENSION 95.0 – 35.I – RIGHT SIDE VIEW LEFT SIDE VIEW 103.0 FRONT VIEW HUSSMANN DIMENSIONS ARE IN INCHES NOTES: DRAWN: DEC 2019 HIGH EFFICIENCY I. IT IS THE RESPONSIBILITY OF THE INSTALLING CONTRACTOR TO ENSURE THAT THE FINAL EQUIPMENT INSTALLATION H-SERIES EXTRA LARGE MEETS ALL APPLICABLE CODE REQUIREMENTS. OUTDOOR STD BASE ANGLE PROJECTION 2. ILLUSTRATION SHOWN IS FOR GENERAL REPRESENTATION ONLY. ACTUAL PRODUCT WILL VARY DEPENDENT UPON APPLICATION. PD-000000016 3. OVERALL DIMENSIONS: 103.0 L X 35.1 W X 54.5 H. INFORMATION SUBJECT TO CHANGE

PIPING CONNECTION LOCATION OUT RIGHT SIDE OF UNIT