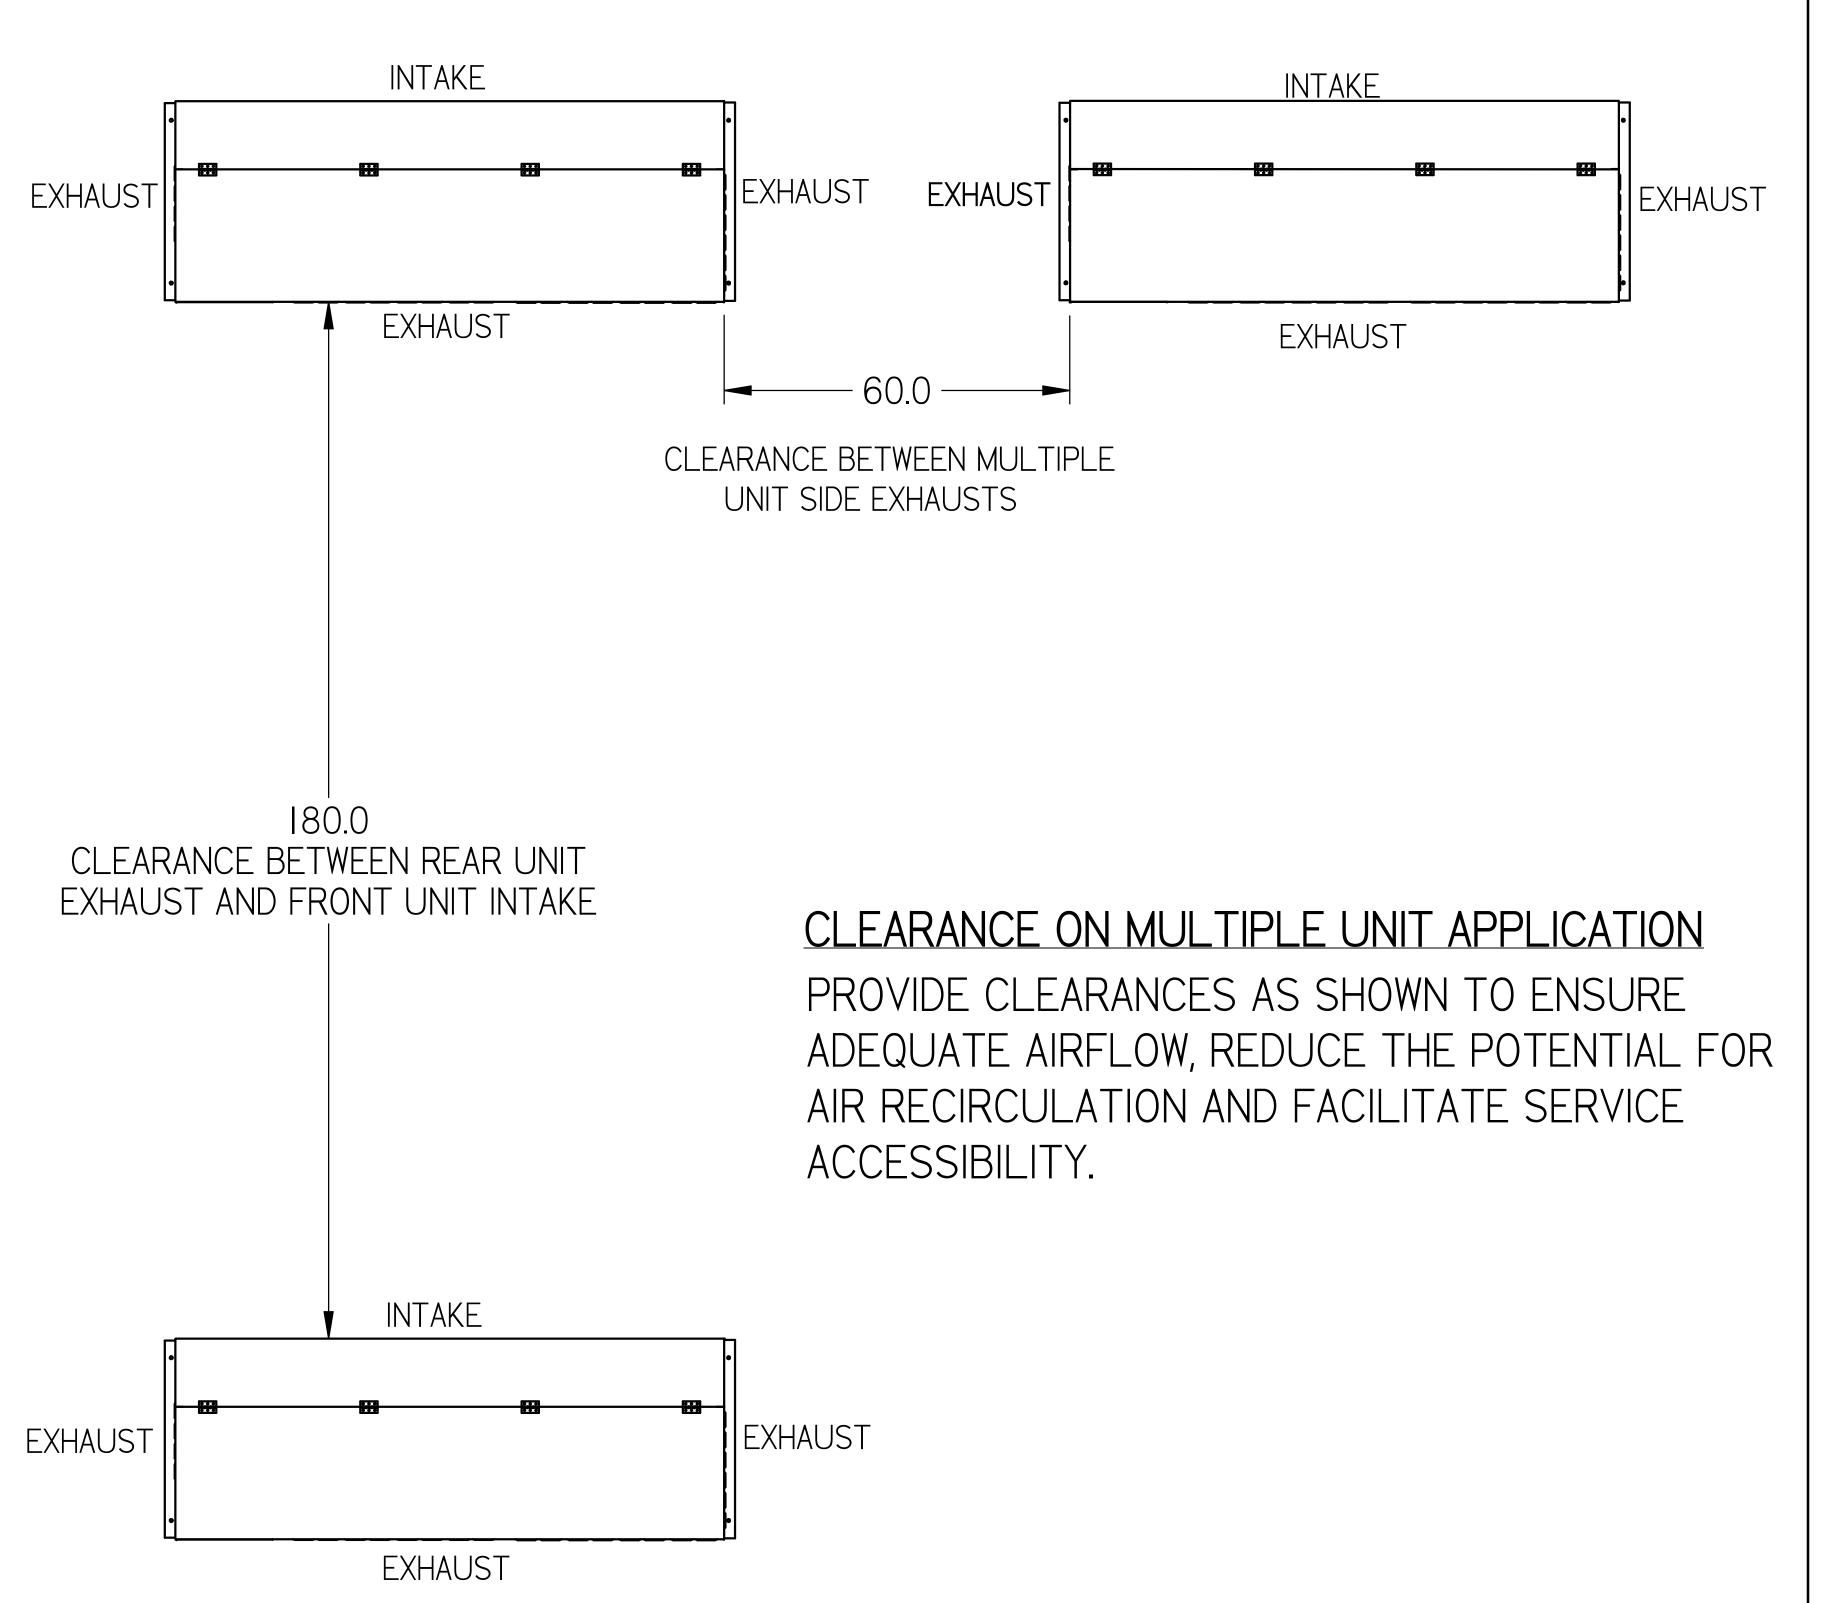

## MINIMUM CLEARANCE REQUIREMENTS: ACTUAL CLEARANCE REQUIREMENTS ARE DEPENDENT UPON AUTHORITY HAVING JURISDICTION, AND MAY EXCEED DIMENSIONS SHOWN.

CLEARANCE ON A SINGLE UNIT APPLICATION