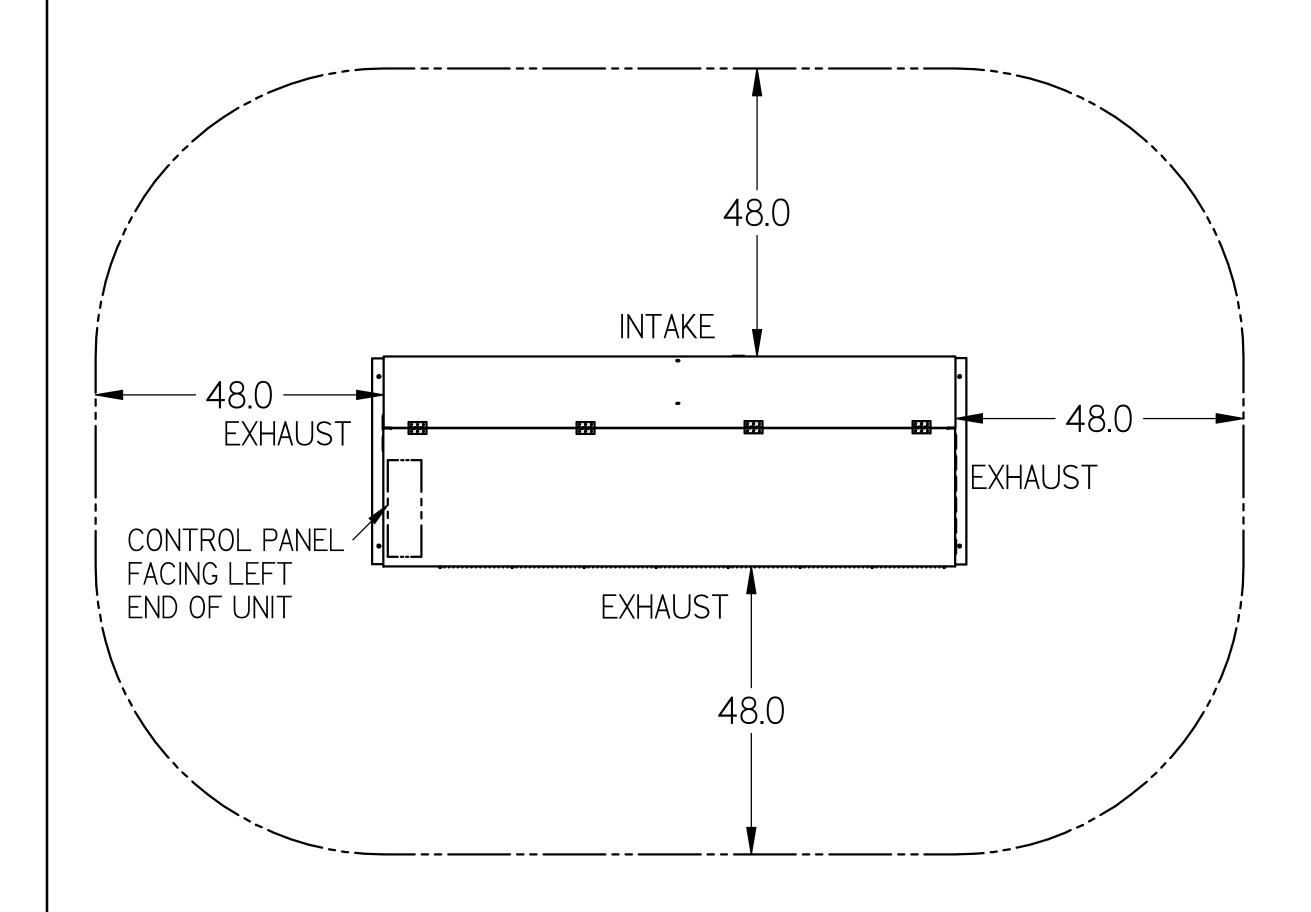

## MINIMUM CLEARANCE REQUIREMENTS: ACTUAL CLEARANCE REQUIREMENTS ARE DEPENDENT UPON AUTHORITY HAVING JURISDICTION, AND MAY EXCEED DIMENSIONS SHOWN.

CLEARANCE ON A SINGLE UNIT APPLICATION