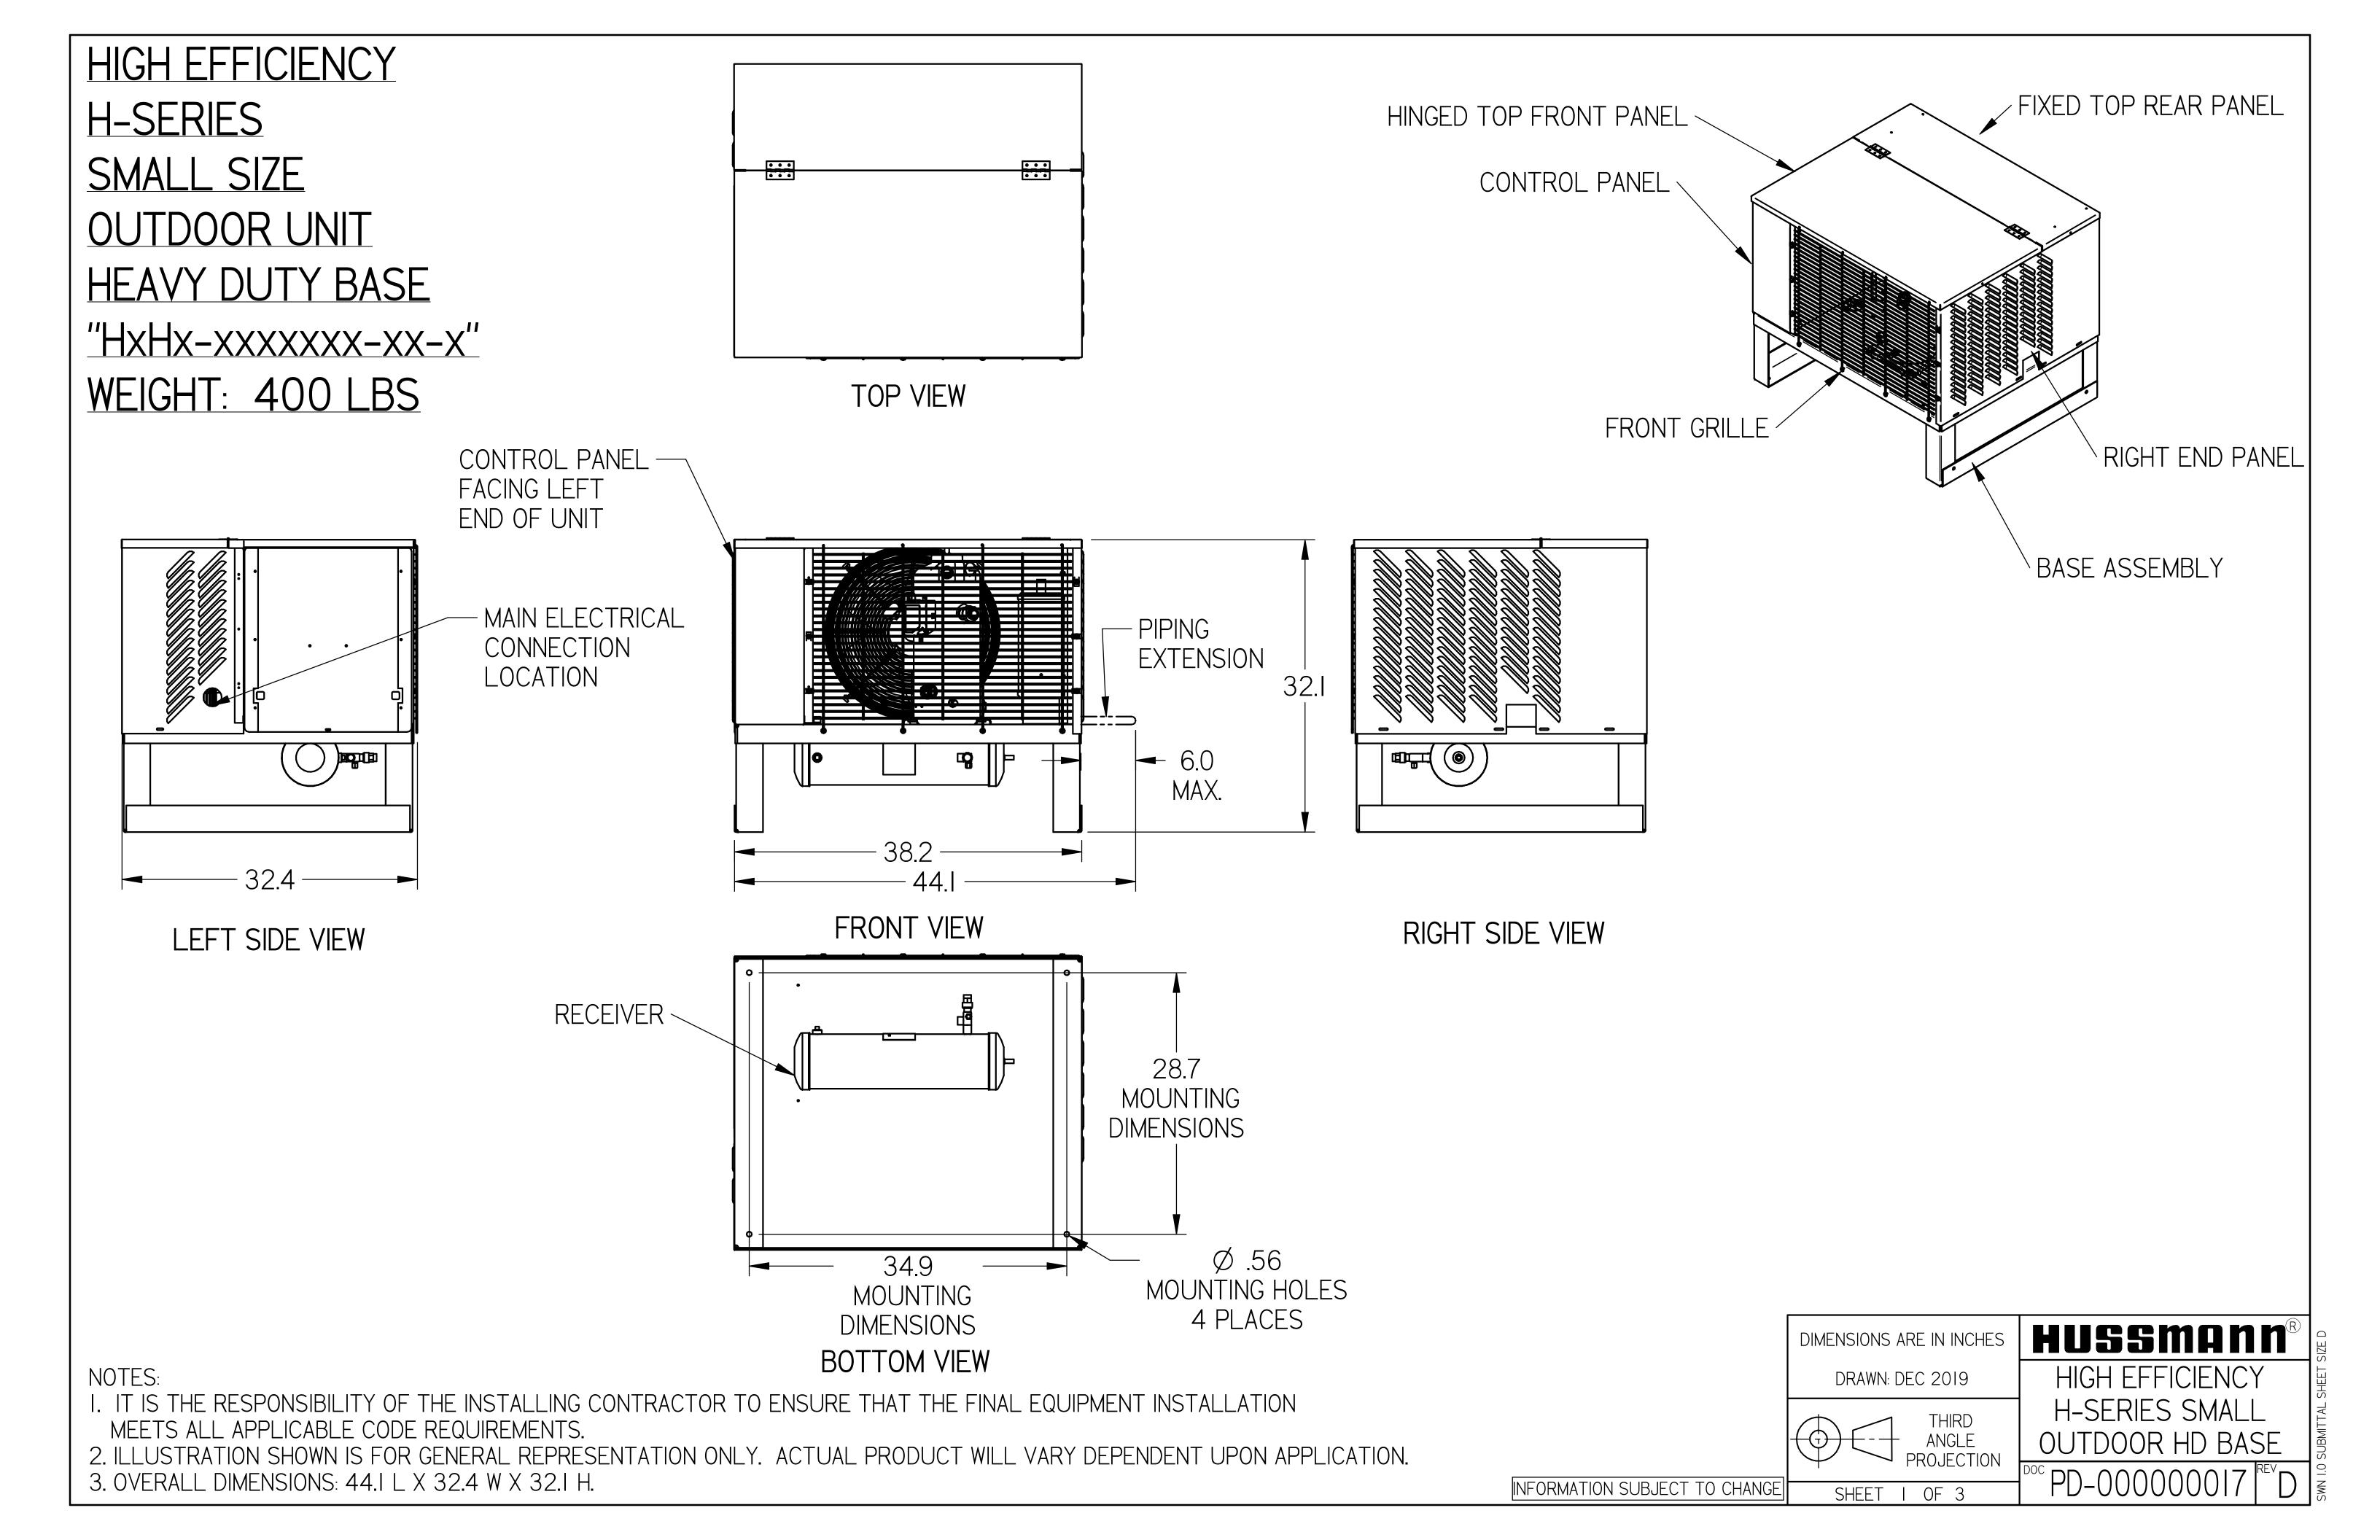

## NOTES:

- I. IT IS THE RESPONSIBILITY OF THE INSTALLING CONTRACTOR TO ENSURE THAT THE FINAL EQUIPMENT INSTALLATION MEETS ALL APPLICABLE CODE REQUIREMENTS.
- 2. ILLUSTRATION SHOWN IS FOR GENERAL REPRESENTATION ONLY. ACTUAL PRODUCT WILL VARY DEPENDENT UPON APPLICATION.
- 3. OVERALL DIMENSIONS: 44.1 L X 32.4 W X 32.1 H.

INFORMATION SUBJECT TO CHANGE

HIGH EFFICIENCY
H-SERIES SMALL
OUTDOOR HD BASE

PD-00000017 PEV [