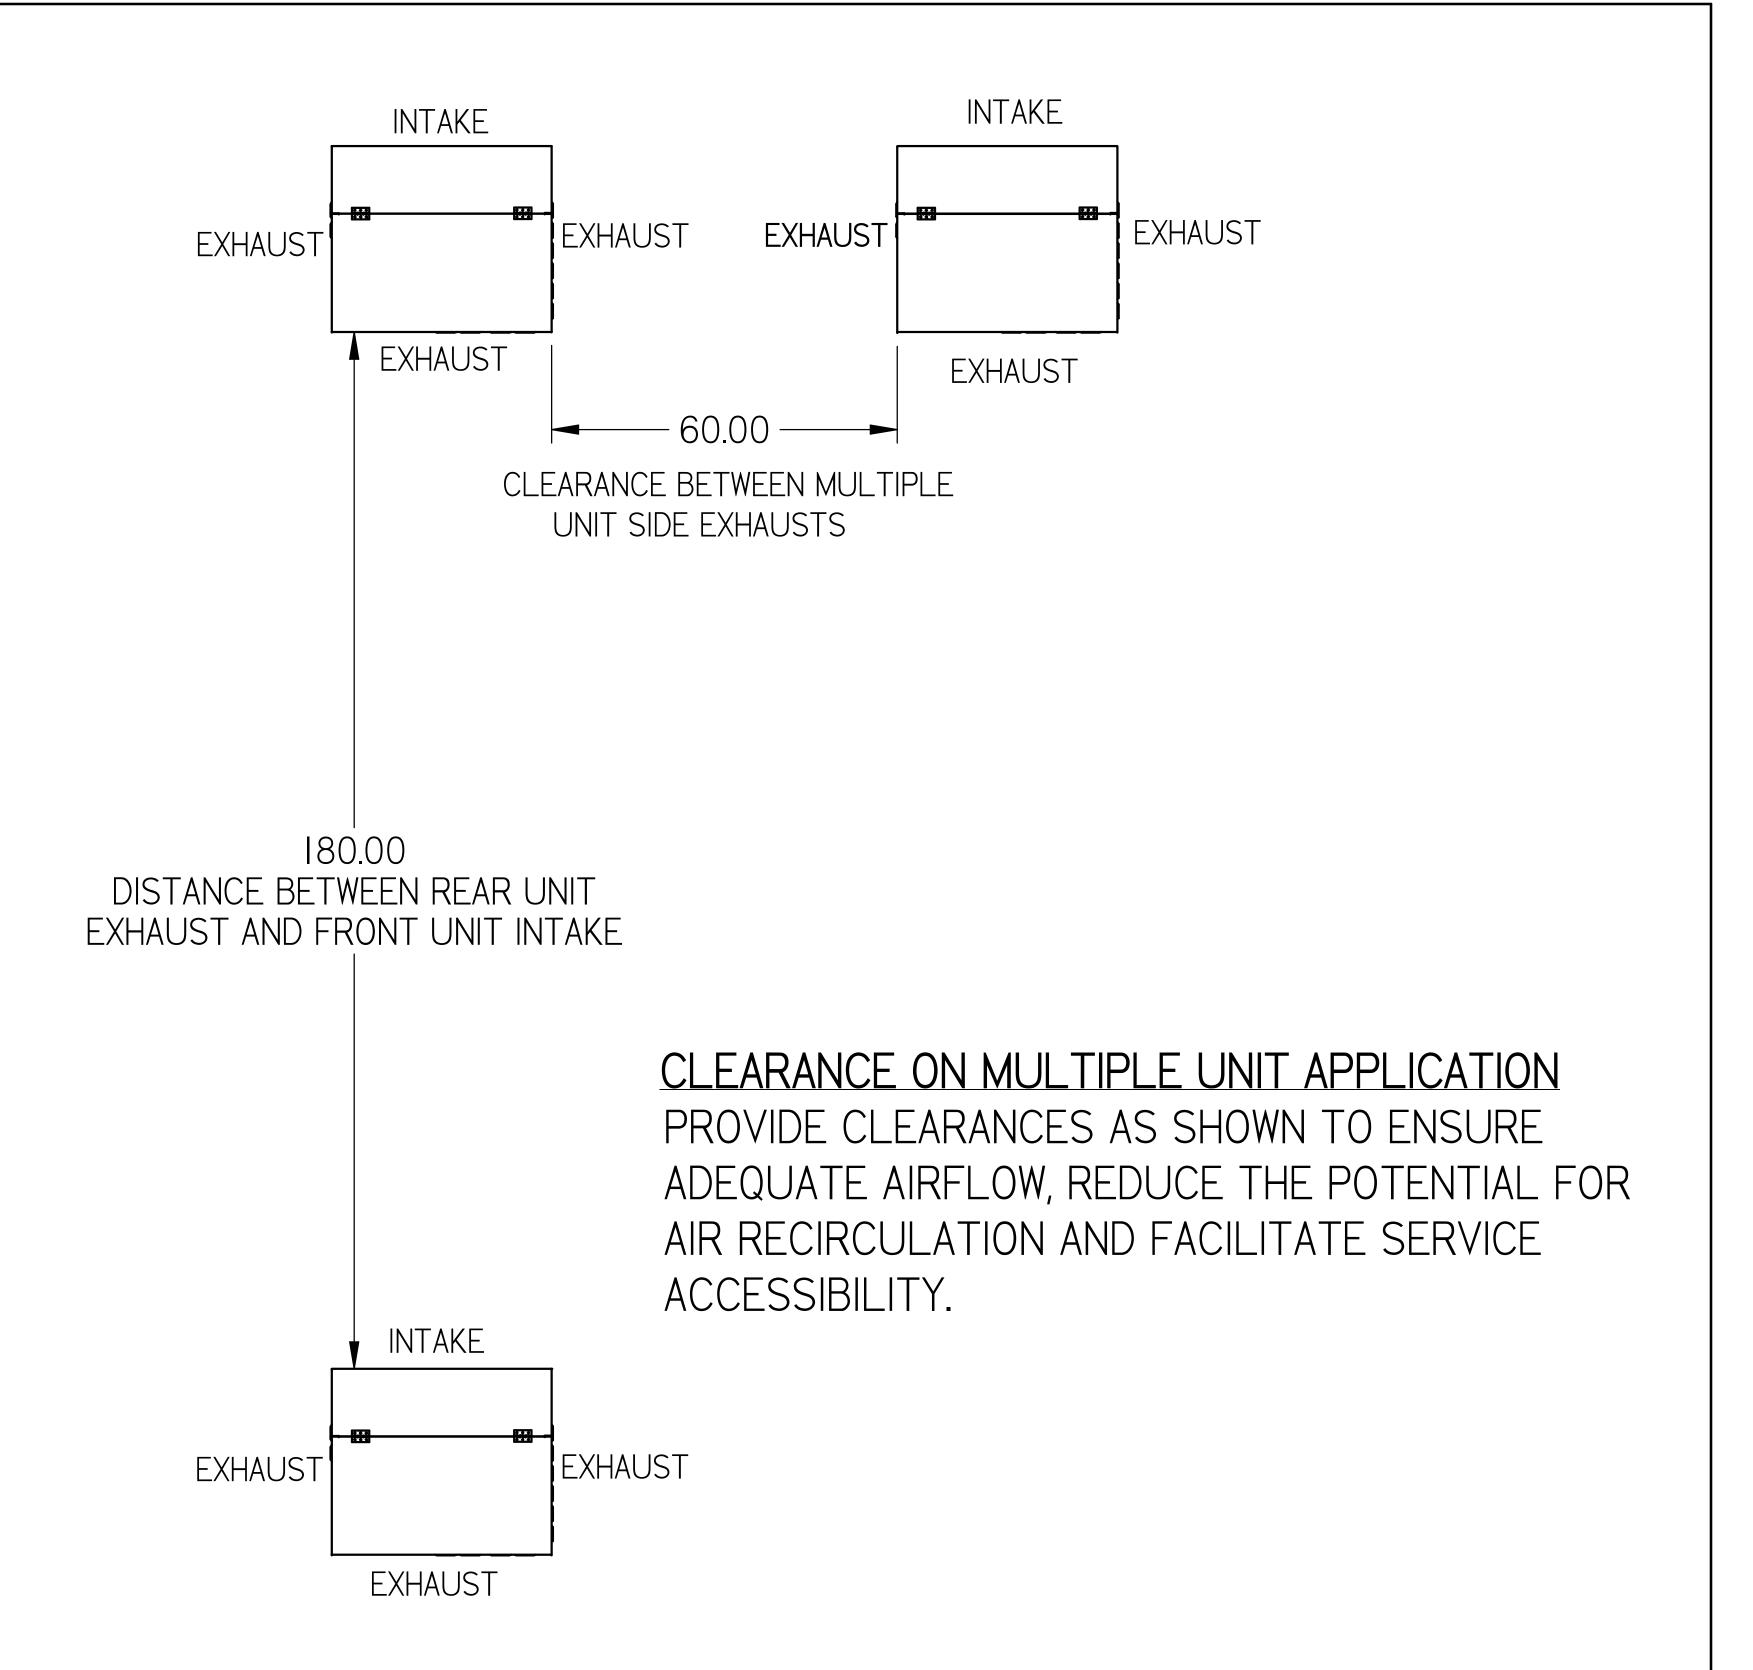

## MINIMUM CLEARANCE REQUIREMENTS: ACTUAL CLEARANCE REQUIREMENTS ARE DEPENDENT UPON AUTHORITY HAVING JURISDICTION, AND MAY EXCEED DIMENSIONS SHOWN.

CLEARANCE ON A SINGLE UNIT APPLICATION

INFORMATION SUBJECT TO CHANGE