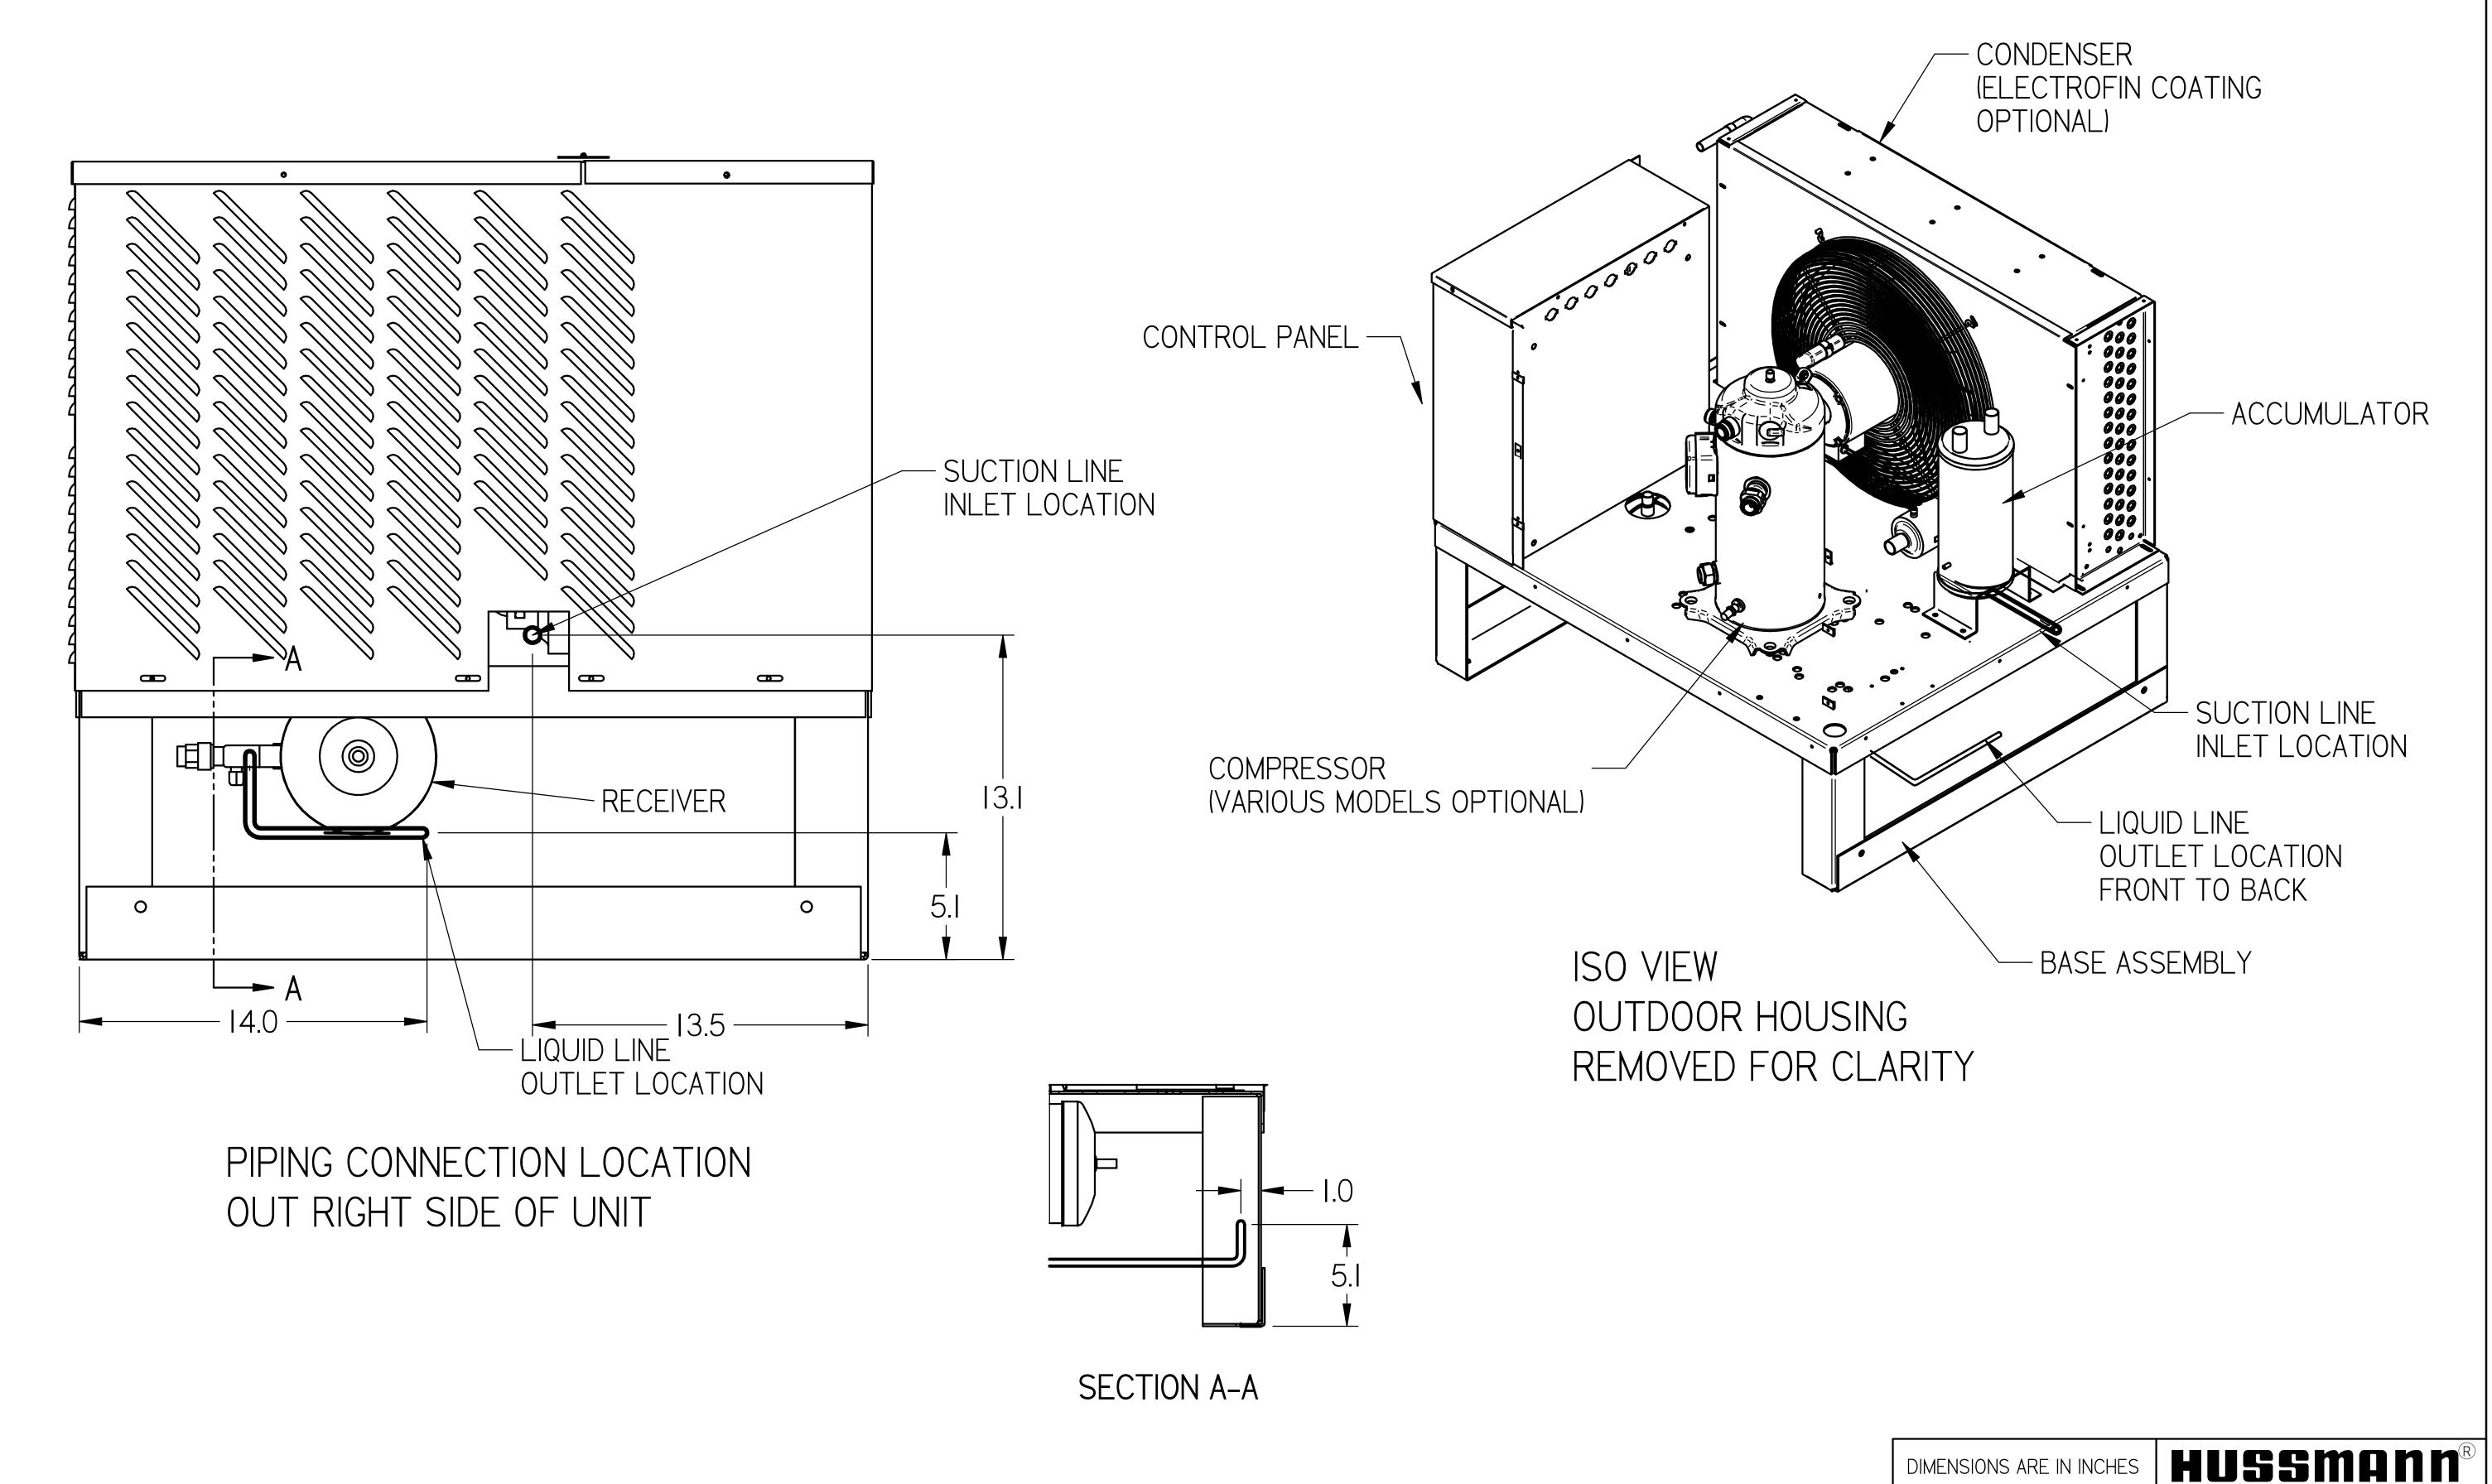

## NOTES:

- I. IT IS THE RESPONSIBILITY OF THE INSTALLING CONTRACTOR TO ENSURE THAT THE FINAL EQUIPMENT INSTALLATION MEETS ALL APPLICABLE CODE REQUIREMENTS.
- 2. ILLUSTRATION SHOWN IS FOR GENERAL REPRESENTATION ONLY. ACTUAL PRODUCT WILL VARY DEPENDENT UPON APPLICATION.

3. OVERALL DIMENSIONS: 44.1 L X 32.4 W X 32.1 H.

DIMENSIONS ARE IN INCHES

HUSSMANN®
HIGH EFFICIENCY
H-SERIES SMALL
OUTDOOR HD BASE
OC PD-00000017 PEV D