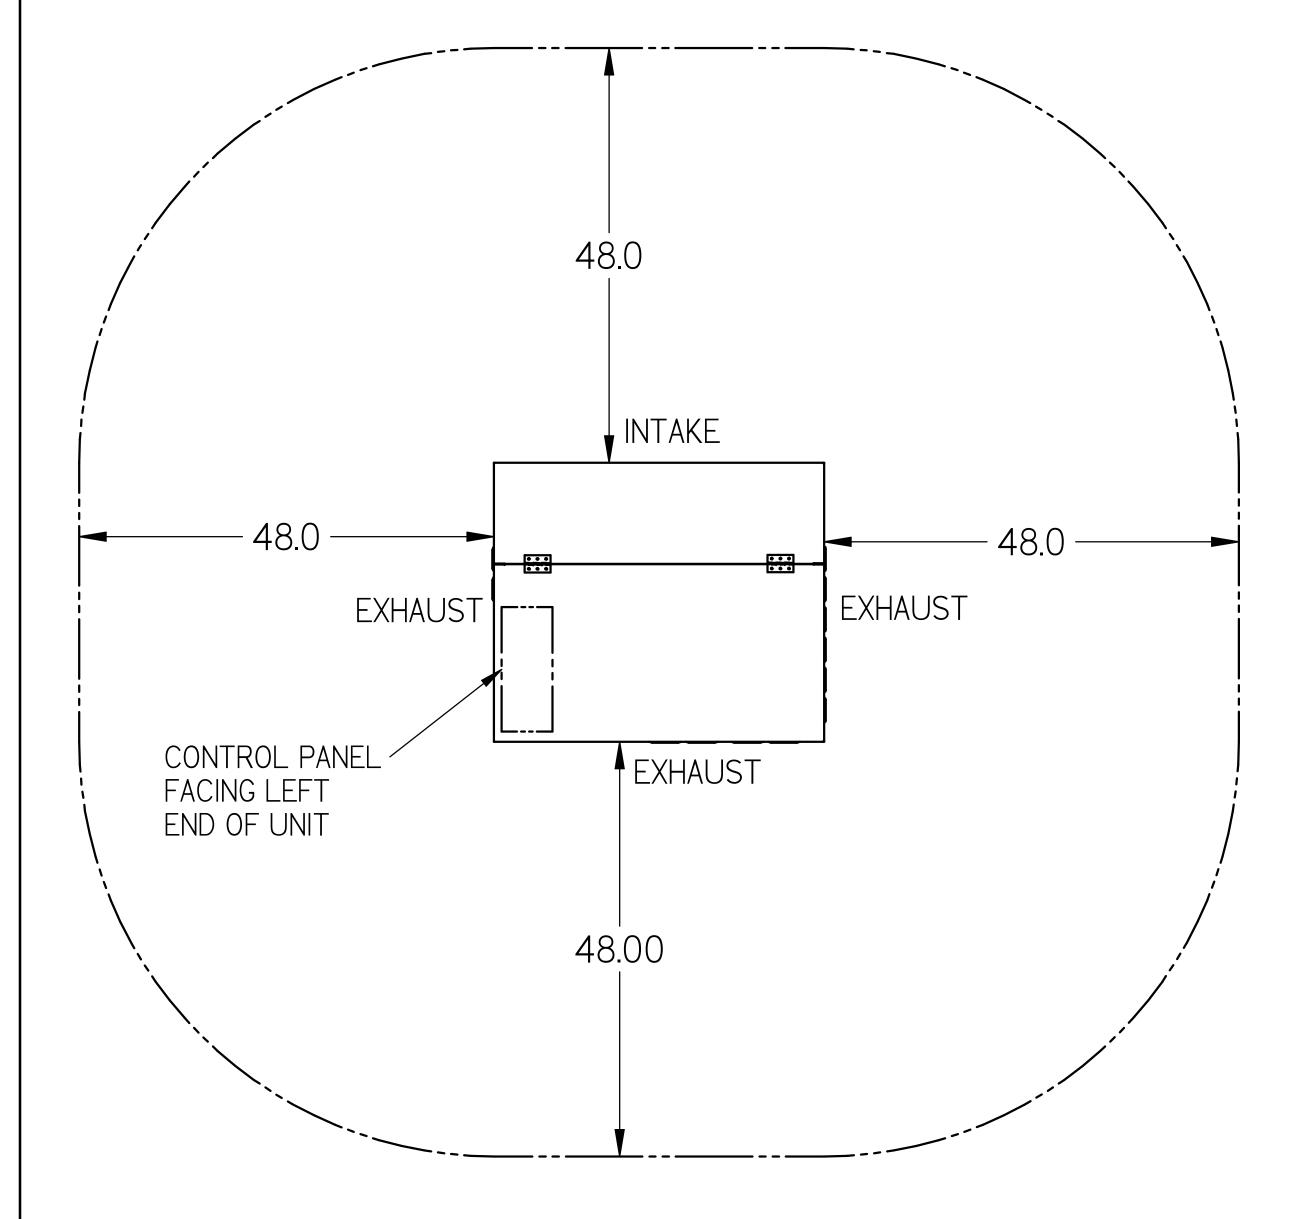

## MINIMUM CLEARANCE REQUIREMENTS: ACTUAL CLEARANCE REQUIREMENTS ARE DEPENDENT UPON AUTHORITY HAVING JURISDICTION, AND MAY EXCEED DIMENSIONS SHOWN.

CLEARANCE ON A SINGLE UNIT APPLICATION

INFORMATION SUBJECT TO CHANGE