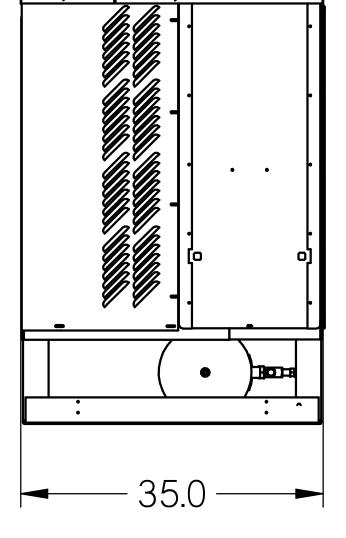

3. OVERALL DIMENSIONS: 50.1 L X 35.0 W X 49.7 H.

HINGED TOP FRONT PANEL

INFORMATION SUBJECT TO CHANGE