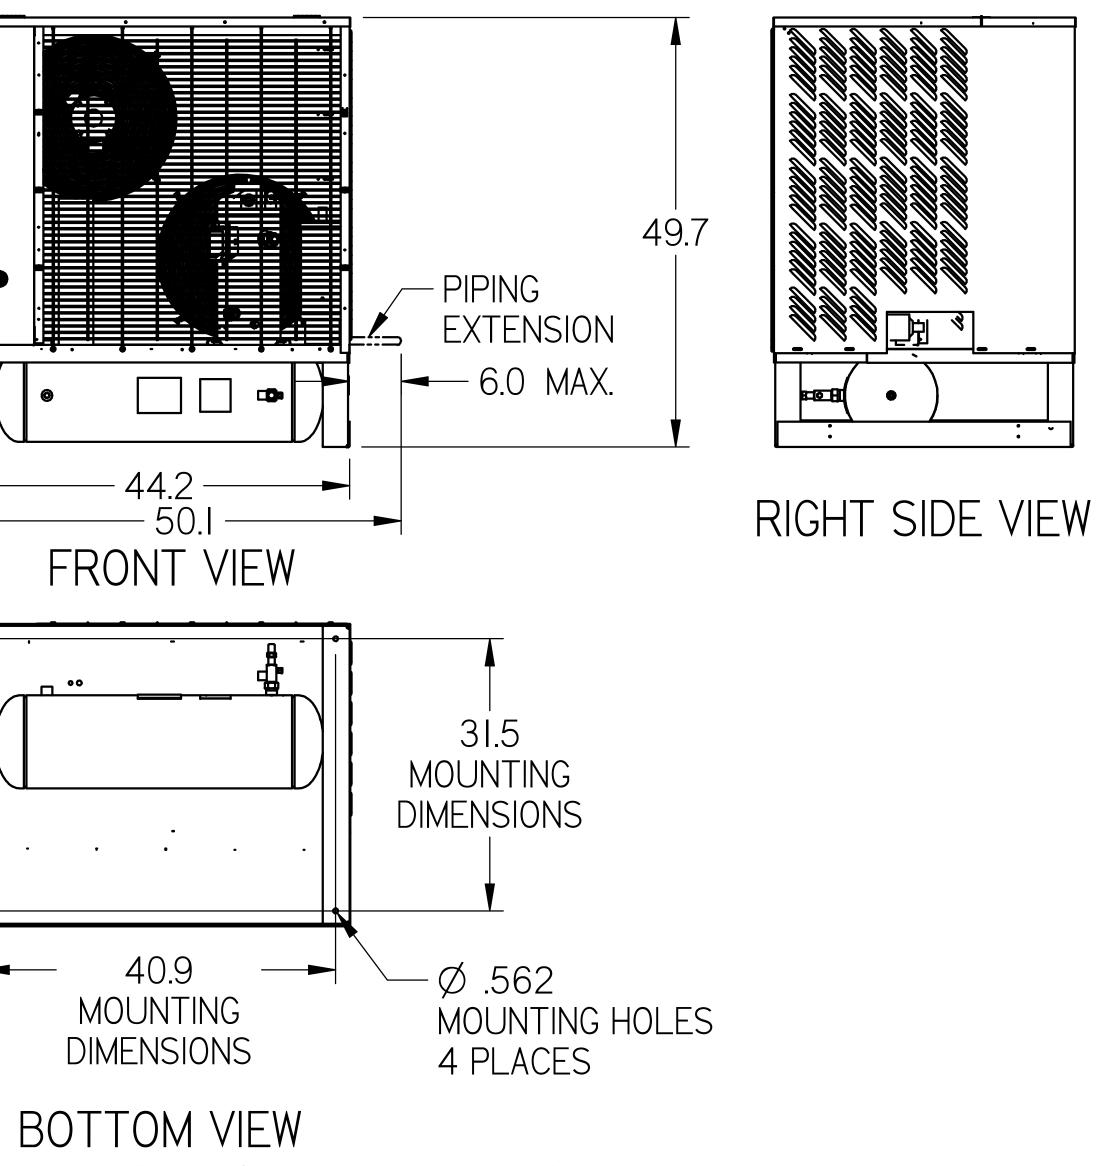

3. OVERALL DIMENSIONS: 50.1 L X 35.0 W X 49.7 H.

HINGED TOP FRONT PANEL

INFORMATION SUBJECT TO CHANGE