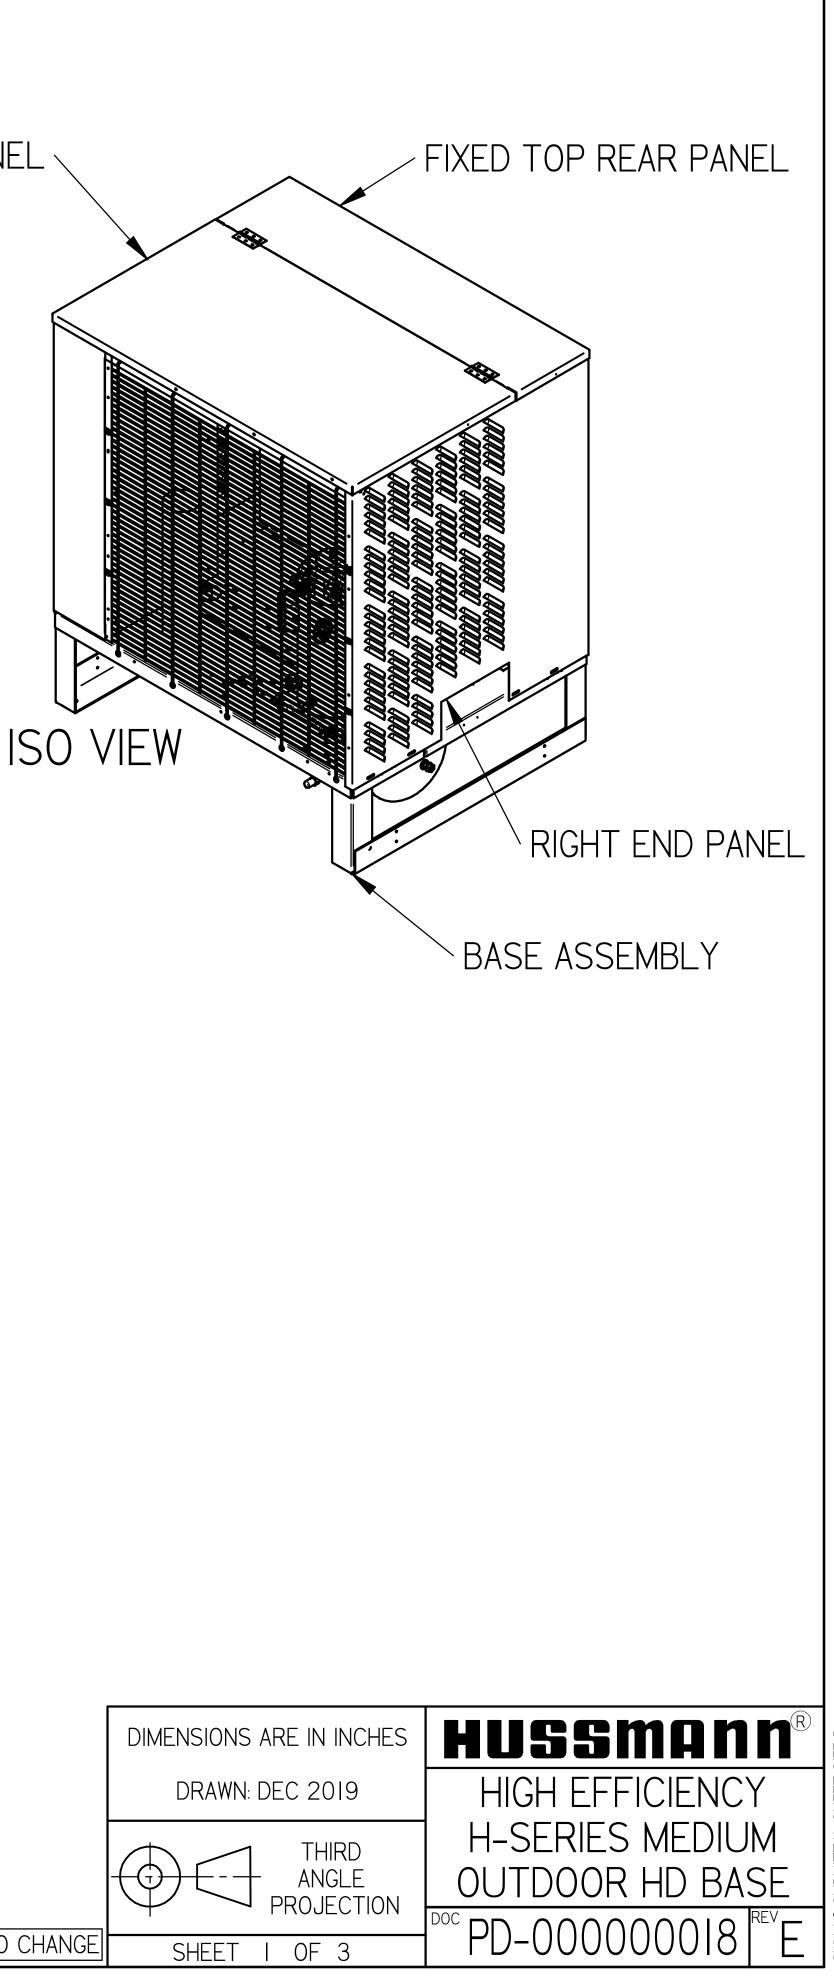

HIGH EFFICIENCY H-SERIES MEDIUM SIZE OUTDOOR UNIT HEAVY DUTY BASE "HxHx-xxxxx-xx-x" WEIGHT: 650 LBS.

> CONTROL PANEL – FACING LEFT END OF UNIT

FIELD LOCATE MAIN -POWER CONNECTION IN THIS AREA.

LEFT SIDE VIEW

NOTES:

 IT IS THE RESPONSIBILITY OF THE INSTALLING CONTRACTOR TO ENSURE THAT THE FINAL EQUIPMENT INSTALLATION MEETS ALL APPLICABLE CODE REQUIREMENTS.
ILLUSTRATION SHOWN IS FOR GENERAL REPRESENTATION ONLY. ACTUAL PRODUCT WILL VARY DEPENDENT UPON APPLICATION.