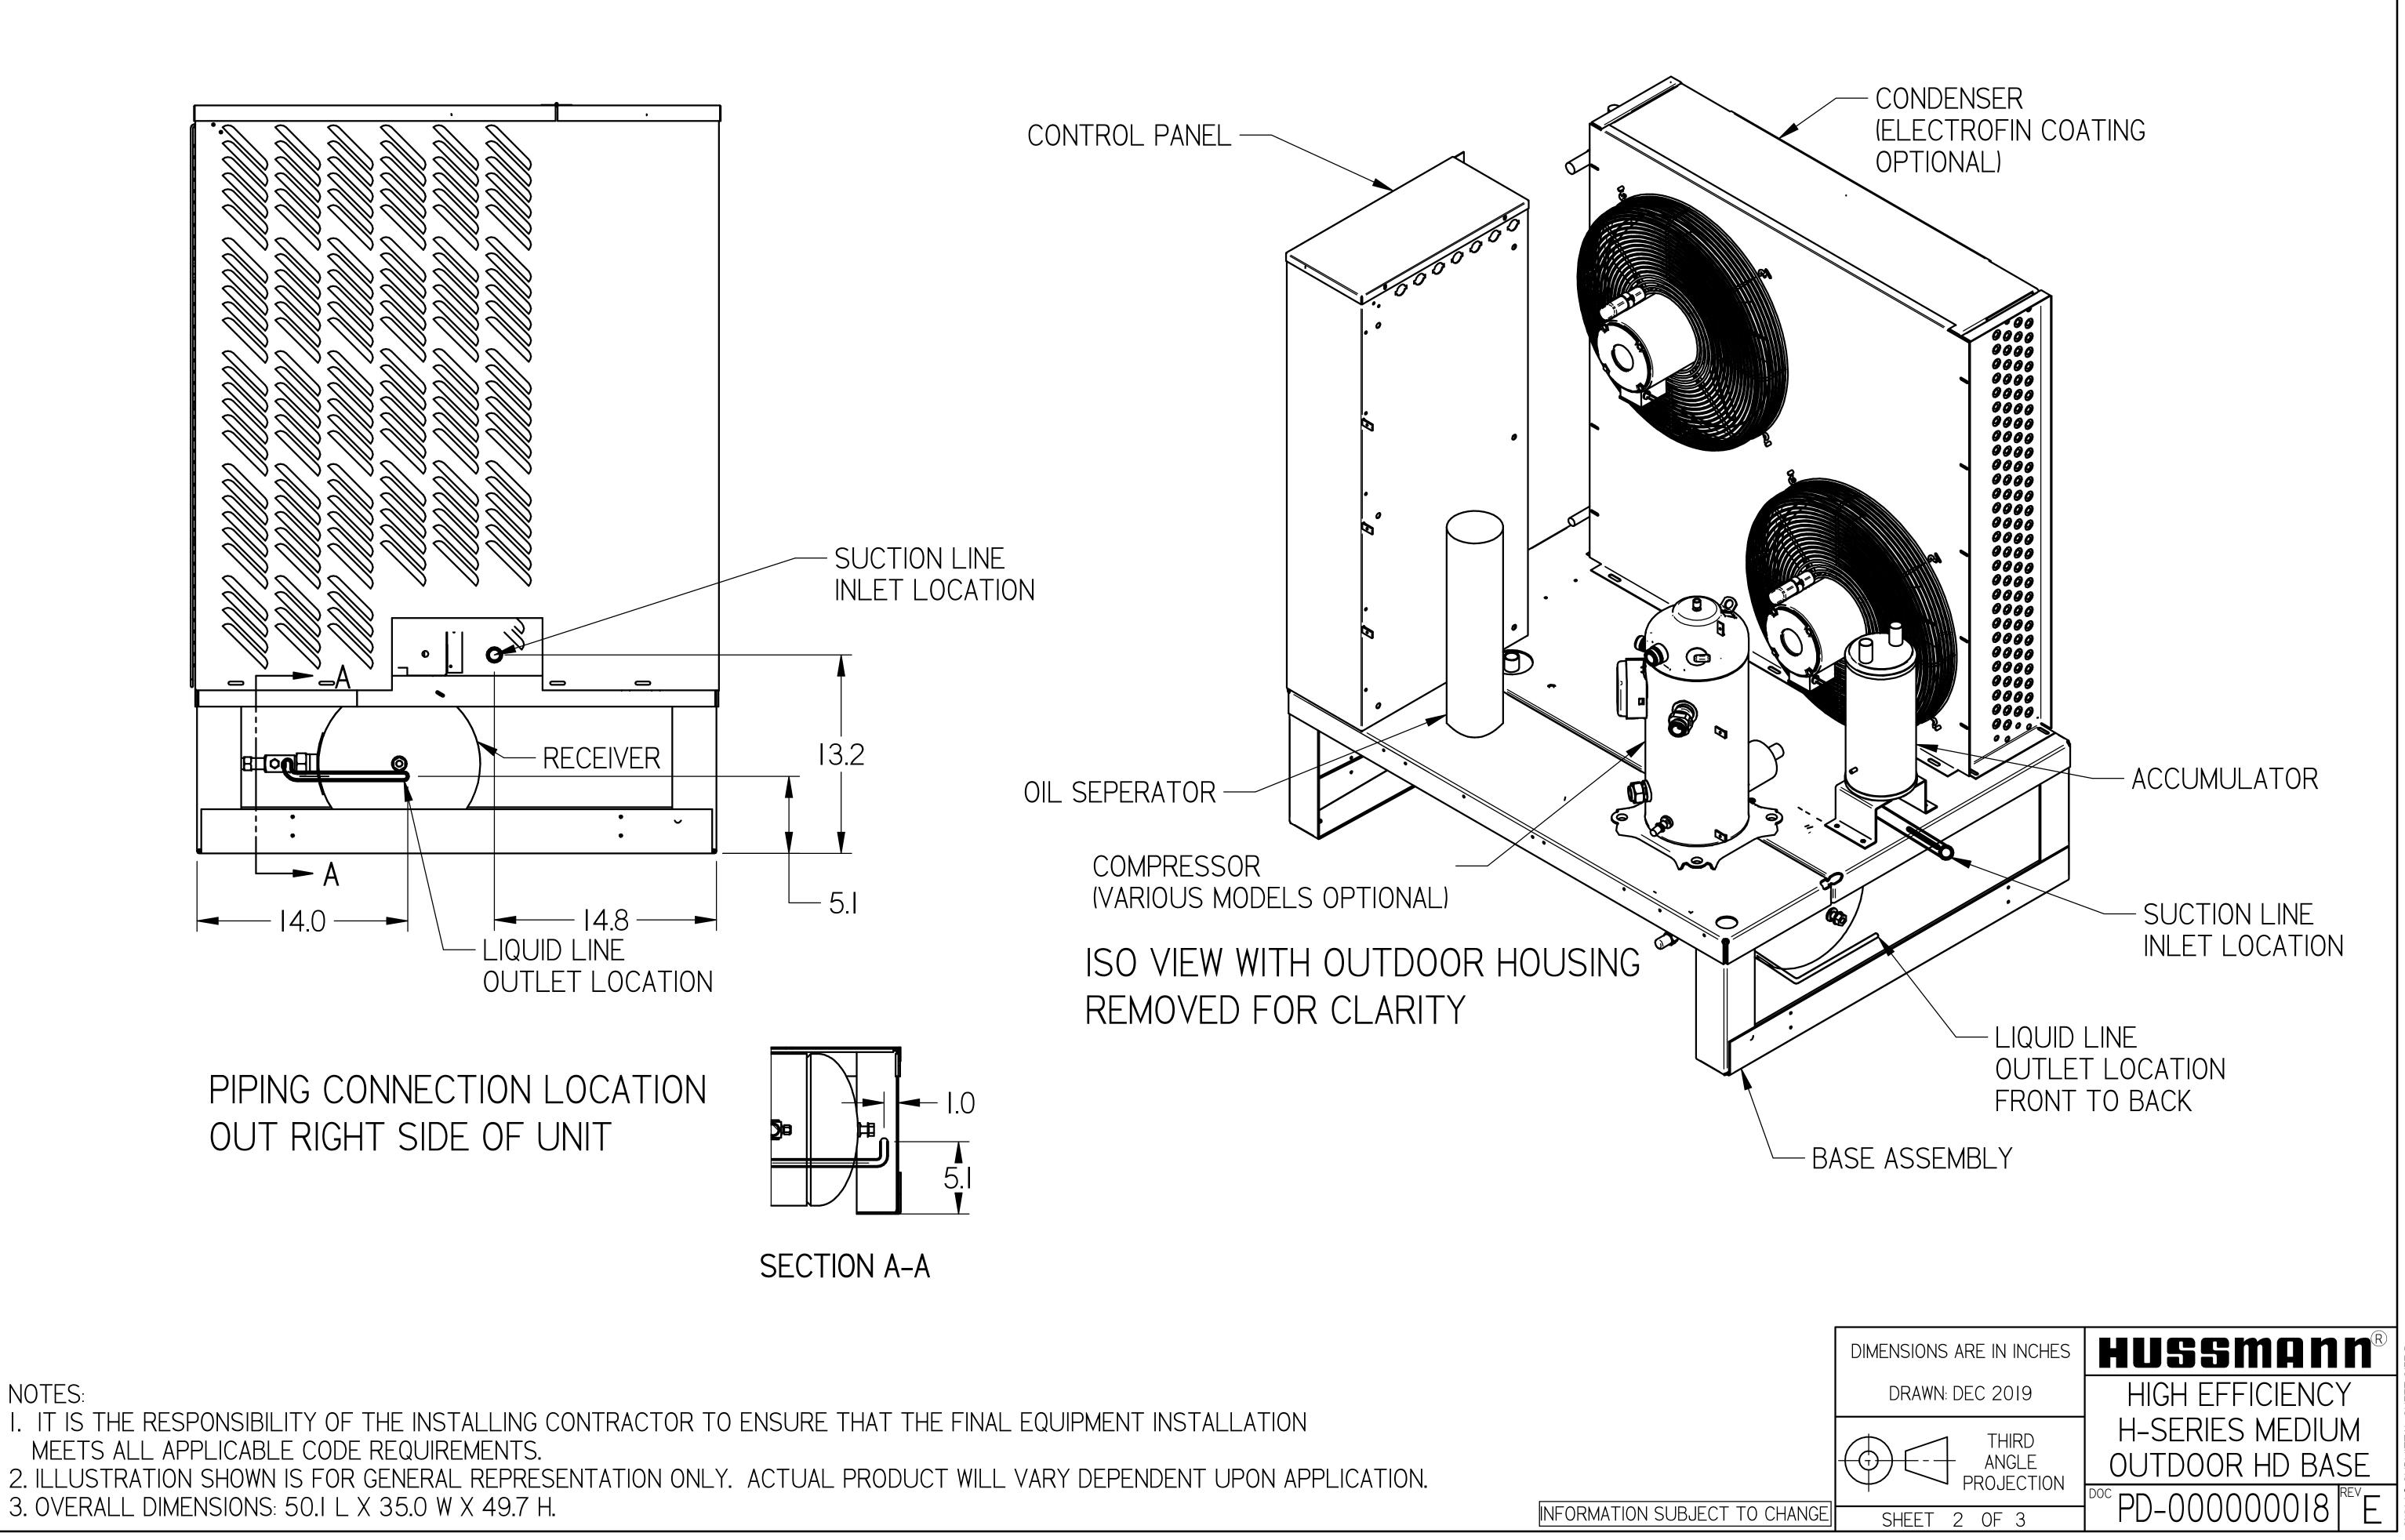

HIGH EFFICIENCY H-SERIES MEDIUM SIZE OUTDOOR UNIT HEAVY DUTY BASE "HxHx-xxxxx-xx-x" WEIGHT: 650 LBS.

> CONTROL PANEL – FACING LEFT END OF UNIT

FIELD LOCATE MAIN -POWER CONNECTION IN THIS AREA.

LEFT SIDE VIEW

NOTES:

 IT IS THE RESPONSIBILITY OF THE INSTALLING CONTRACTOR TO ENSURE THAT THE FINAL EQUIPMENT INSTALLATION MEETS ALL APPLICABLE CODE REQUIREMENTS.
ILLUSTRATION SHOWN IS FOR GENERAL REPRESENTATION ONLY. ACTUAL PRODUCT WILL VARY DEPENDENT UPON APPLICATION.

3. OVERALL DIMENSIONS: 50.1 L X 35.0 W X 49.7 H.

HINGED TOP FRONT PANEL

INFORMATION SUBJECT TO CHANGE