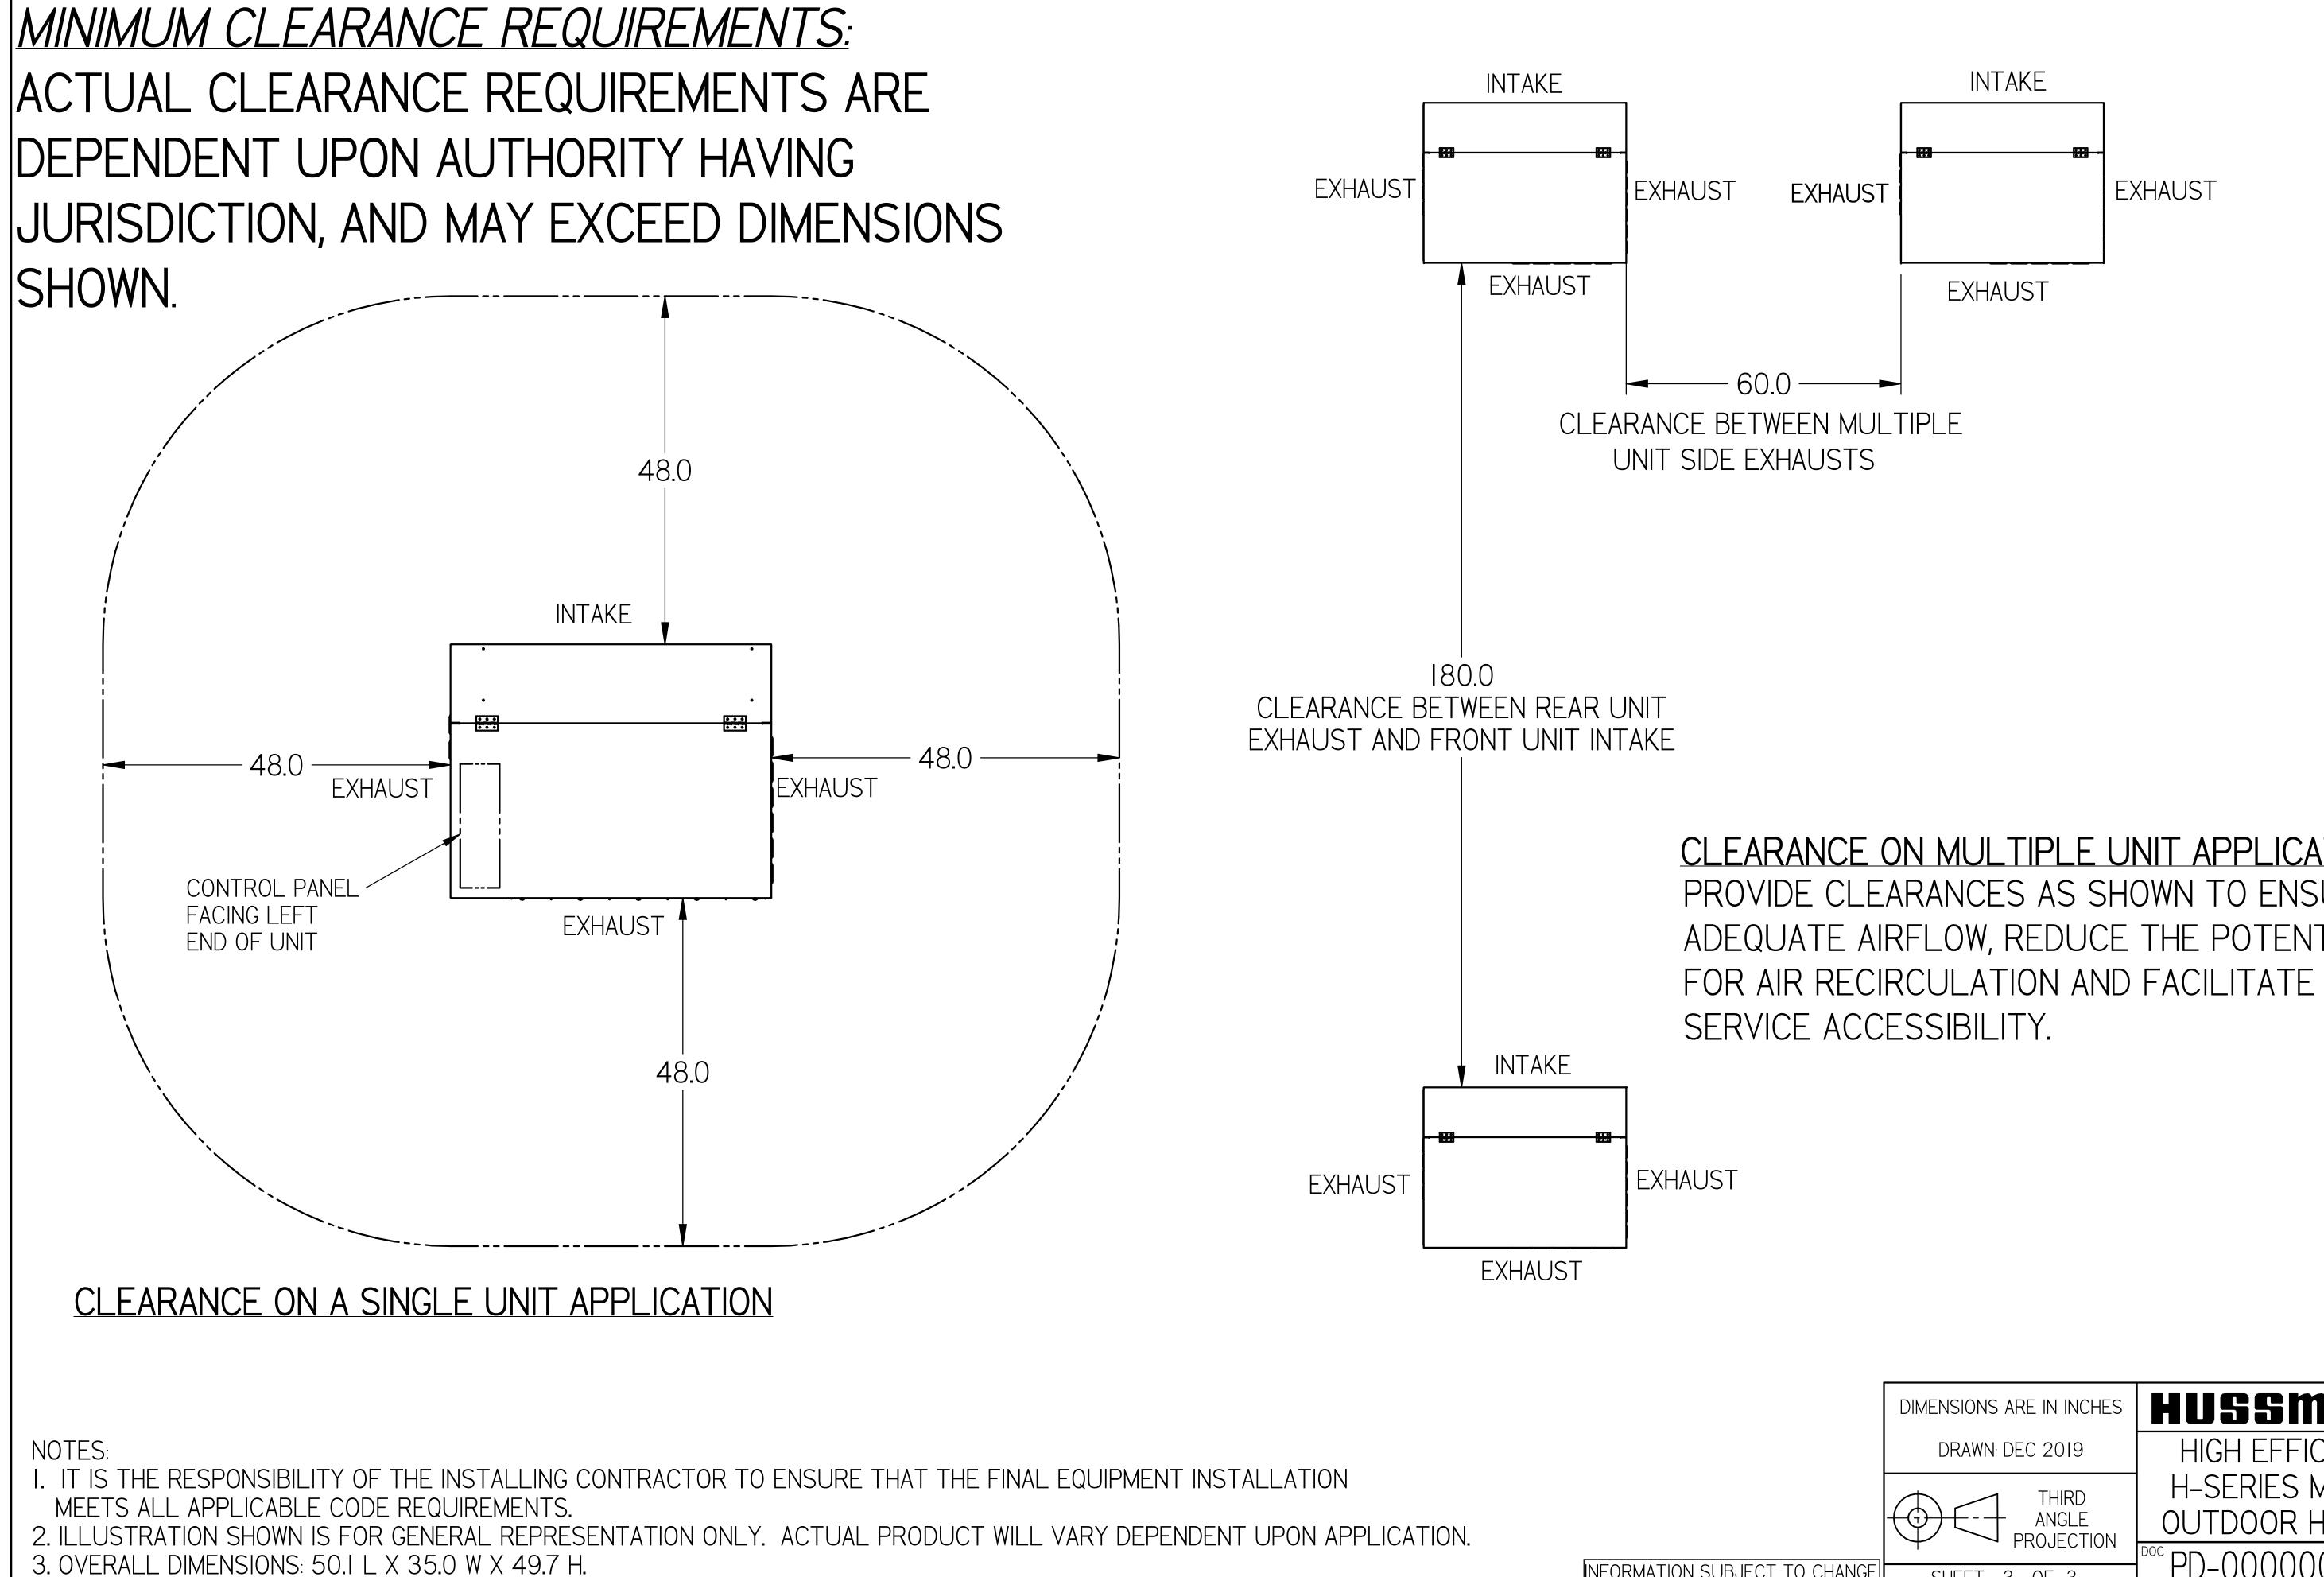

NOTES:

 IT IS THE RESPONSIBILITY OF THE INSTALLING CONTRACTOR TO ENSURE THAT THE FINAL EQUIPMENT INSTALLATION MEETS ALL APPLICABLE CODE REQUIREMENTS.
ILLUSTRATION SHOWN IS FOR GENERAL REPRESENTATION ONLY. ACTUAL PRODUCT WILL VARY DEPENDENT UPON APPLICATION.

3. OVERALL DIMENSIONS: 50.1 L X 35.0 W X 49.7 H.

HINGED TOP FRONT PANEL

INFORMATION SUBJECT TO CHANGE

## CLEARANCE ON MULTIPLE UNIT APPLICATION PROVIDE CLEARANCES AS SHOWN TO ENSURE ADEQUATE AIRFLOW, REDUCE THE POTENTIAL

|   | DIMENSIONS ARE IN INCHES | HUSSMANN®                                     |  |
|---|--------------------------|-----------------------------------------------|--|
|   | DRAWN: DEC 2019          | HIGH EFFICIENCY                               |  |
|   | THIRD                    | H-SERIES MEDIUM                               |  |
|   | ANGLE<br>PROJECTION      | OUTDOOR HD BASE                               |  |
|   |                          | $^{\text{DOC}}$ PD-00000018 $^{\text{REV}}$ F |  |
| 汜 | SHEET 3 OF 3             |                                               |  |