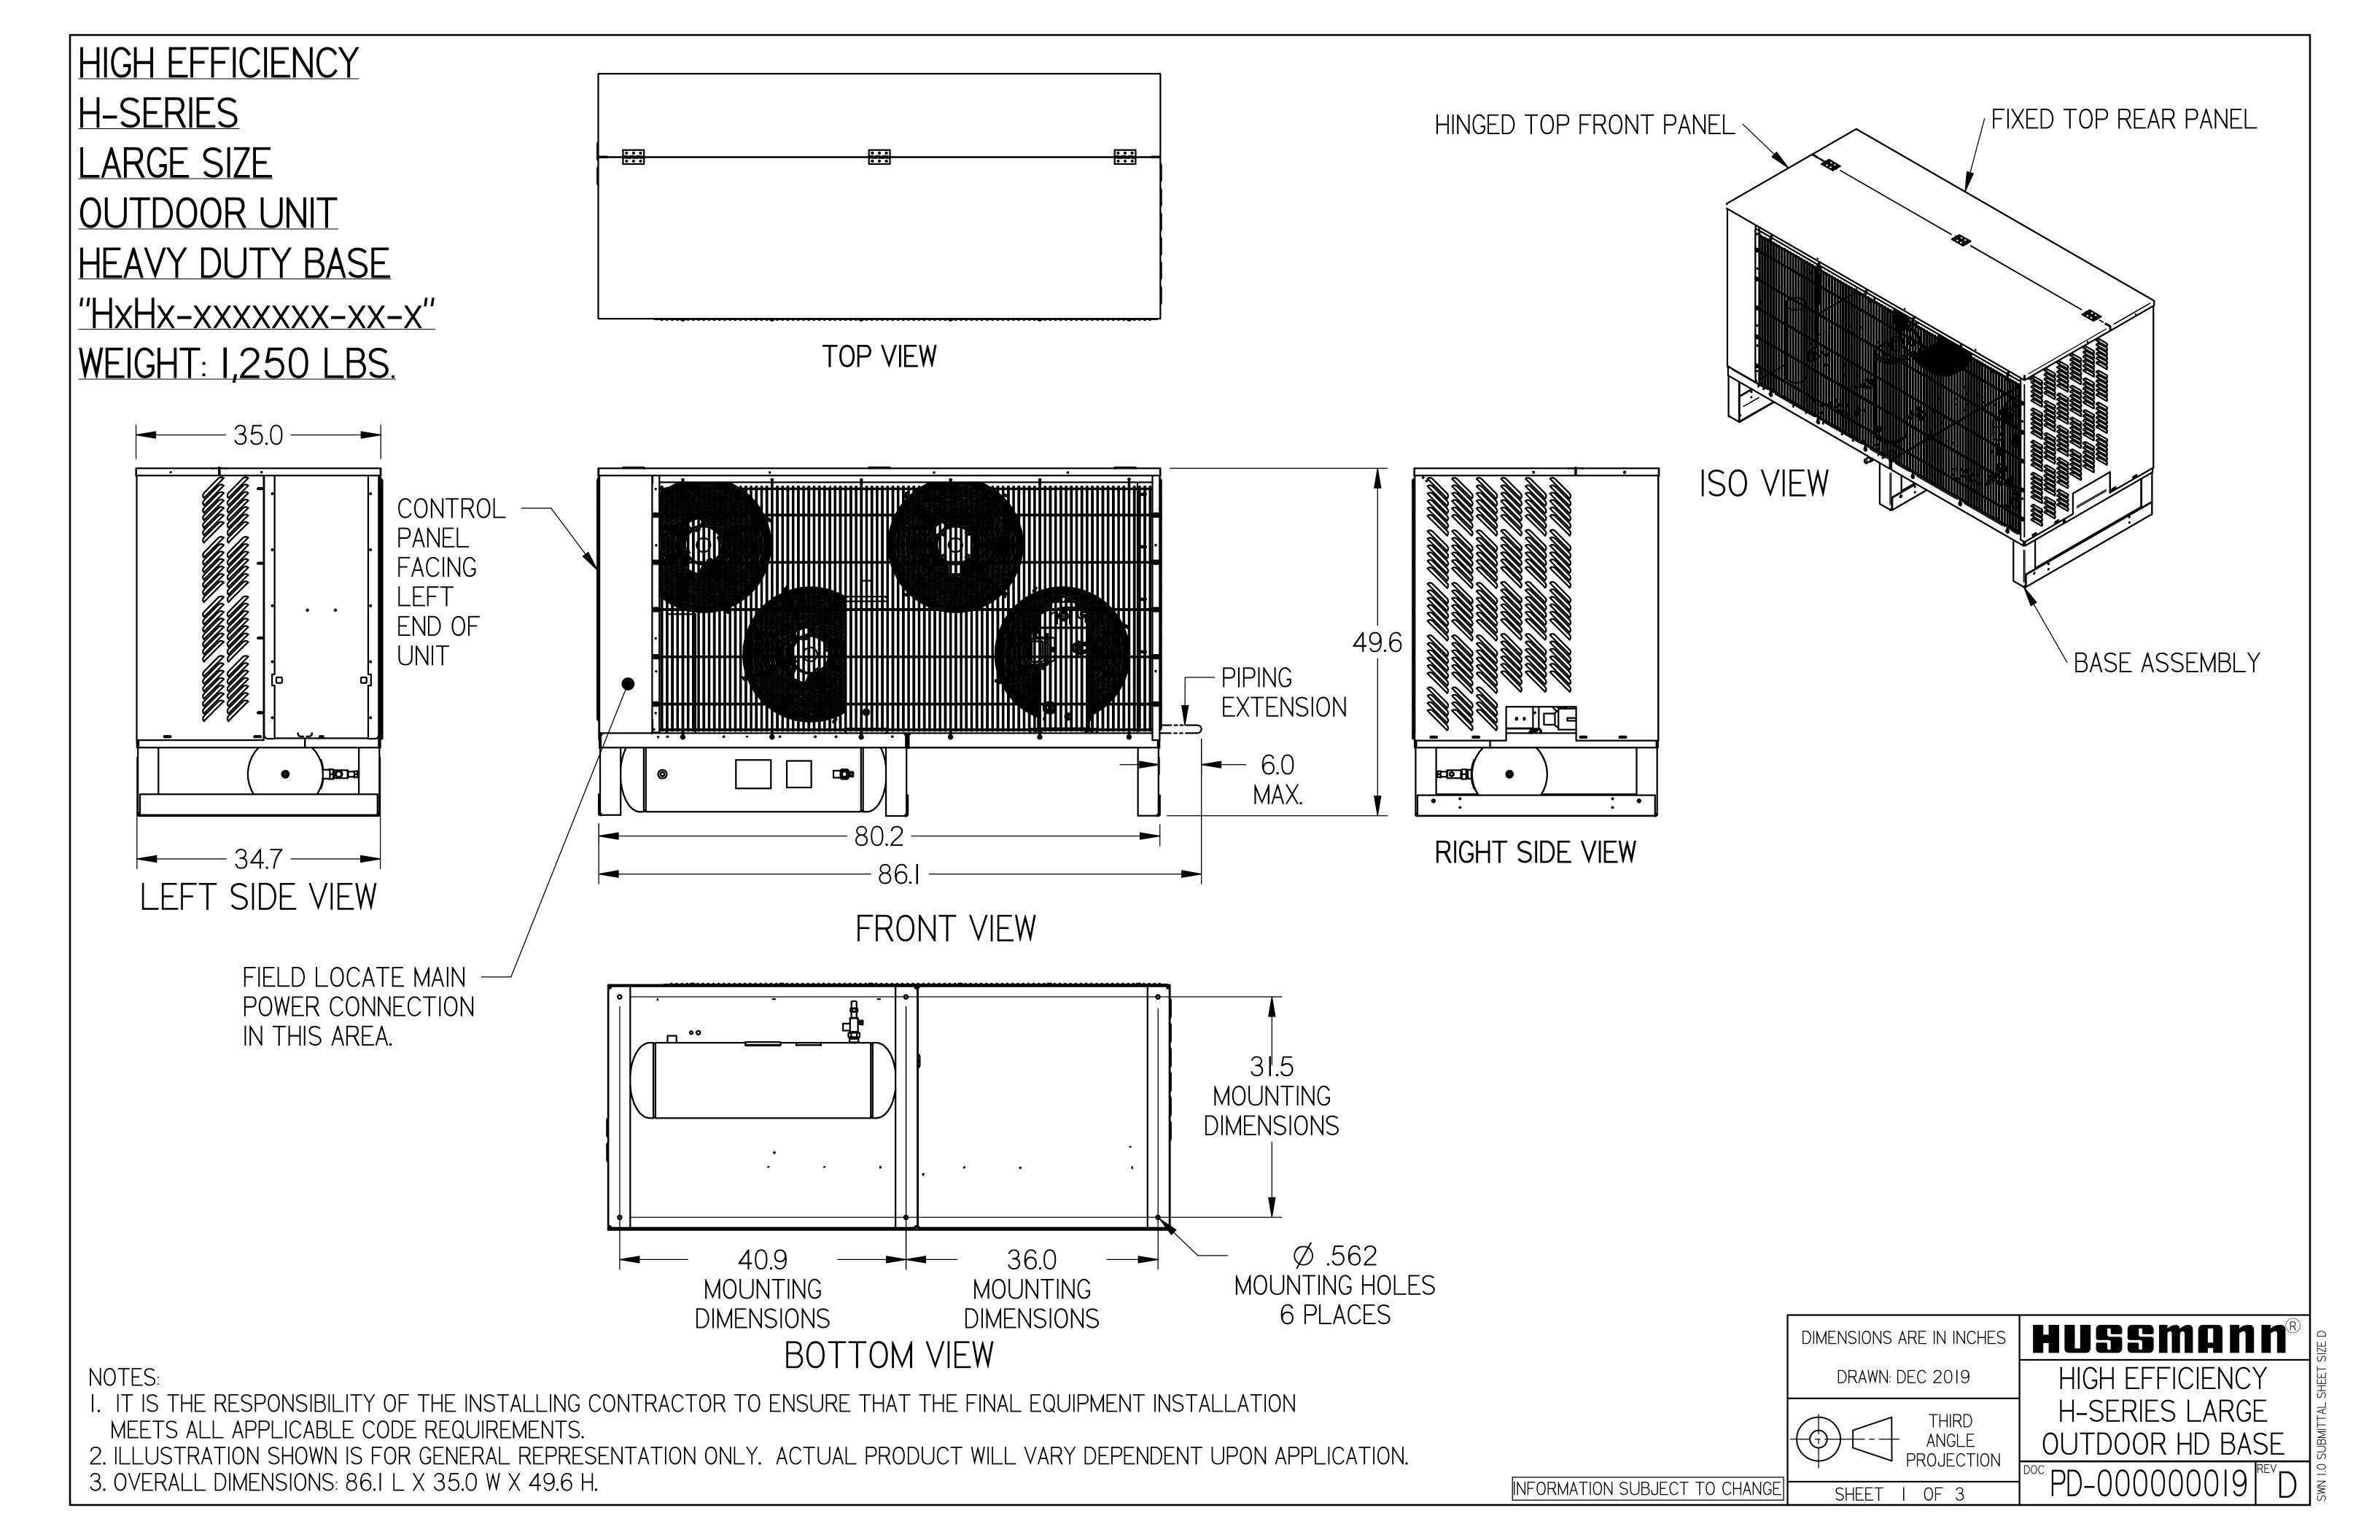

## NOTES:

- I. IT IS THE RESPONSIBILITY OF THE INSTALLING CONTRACTOR TO ENSURE THAT THE FINAL EQUIPMENT INSTALLATION MEETS ALL APPLICABLE CODE REQUIREMENTS.
- 2. ILLUSTRATION SHOWN IS FOR GENERAL REPRESENTATION ONLY. ACTUAL PRODUCT WILL VARY DEPENDENT UPON APPLICATION.
- 3. OVERALL DIMENSIONS: 86.1 L X 35.0 W X 49.6 H.