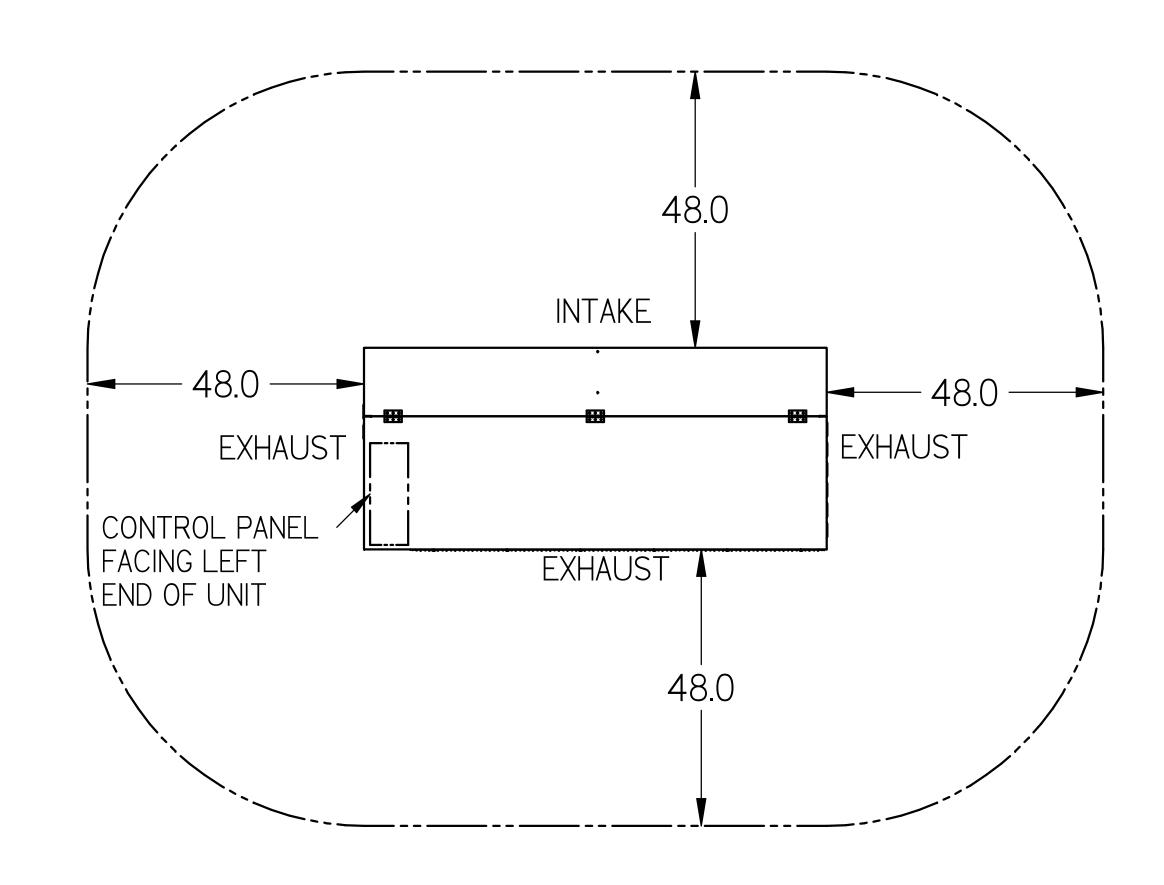

THIRD ANGLE PROJECTION

INFORMATION SUBJECT TO CHANGE

HUSSMANN

HIGH EFFICIENCY
H-SERIES LARGE
OUTDOOR HD BASE

PD-00000019 | EEV

MINIMUM CLEARANCE REQUIREMENTS:
ACTUAL CLEARANCE REQUIREMENTS ARE
DEPENDENT UPON AUTHORITY HAVING
JURISDICTION, AND MAY EXCEED DIMENSIONS
SHOWN.

CLEARANCE ON A SINGLE UNIT APPLICATION

INFORMATION SUBJECT TO CHANGE