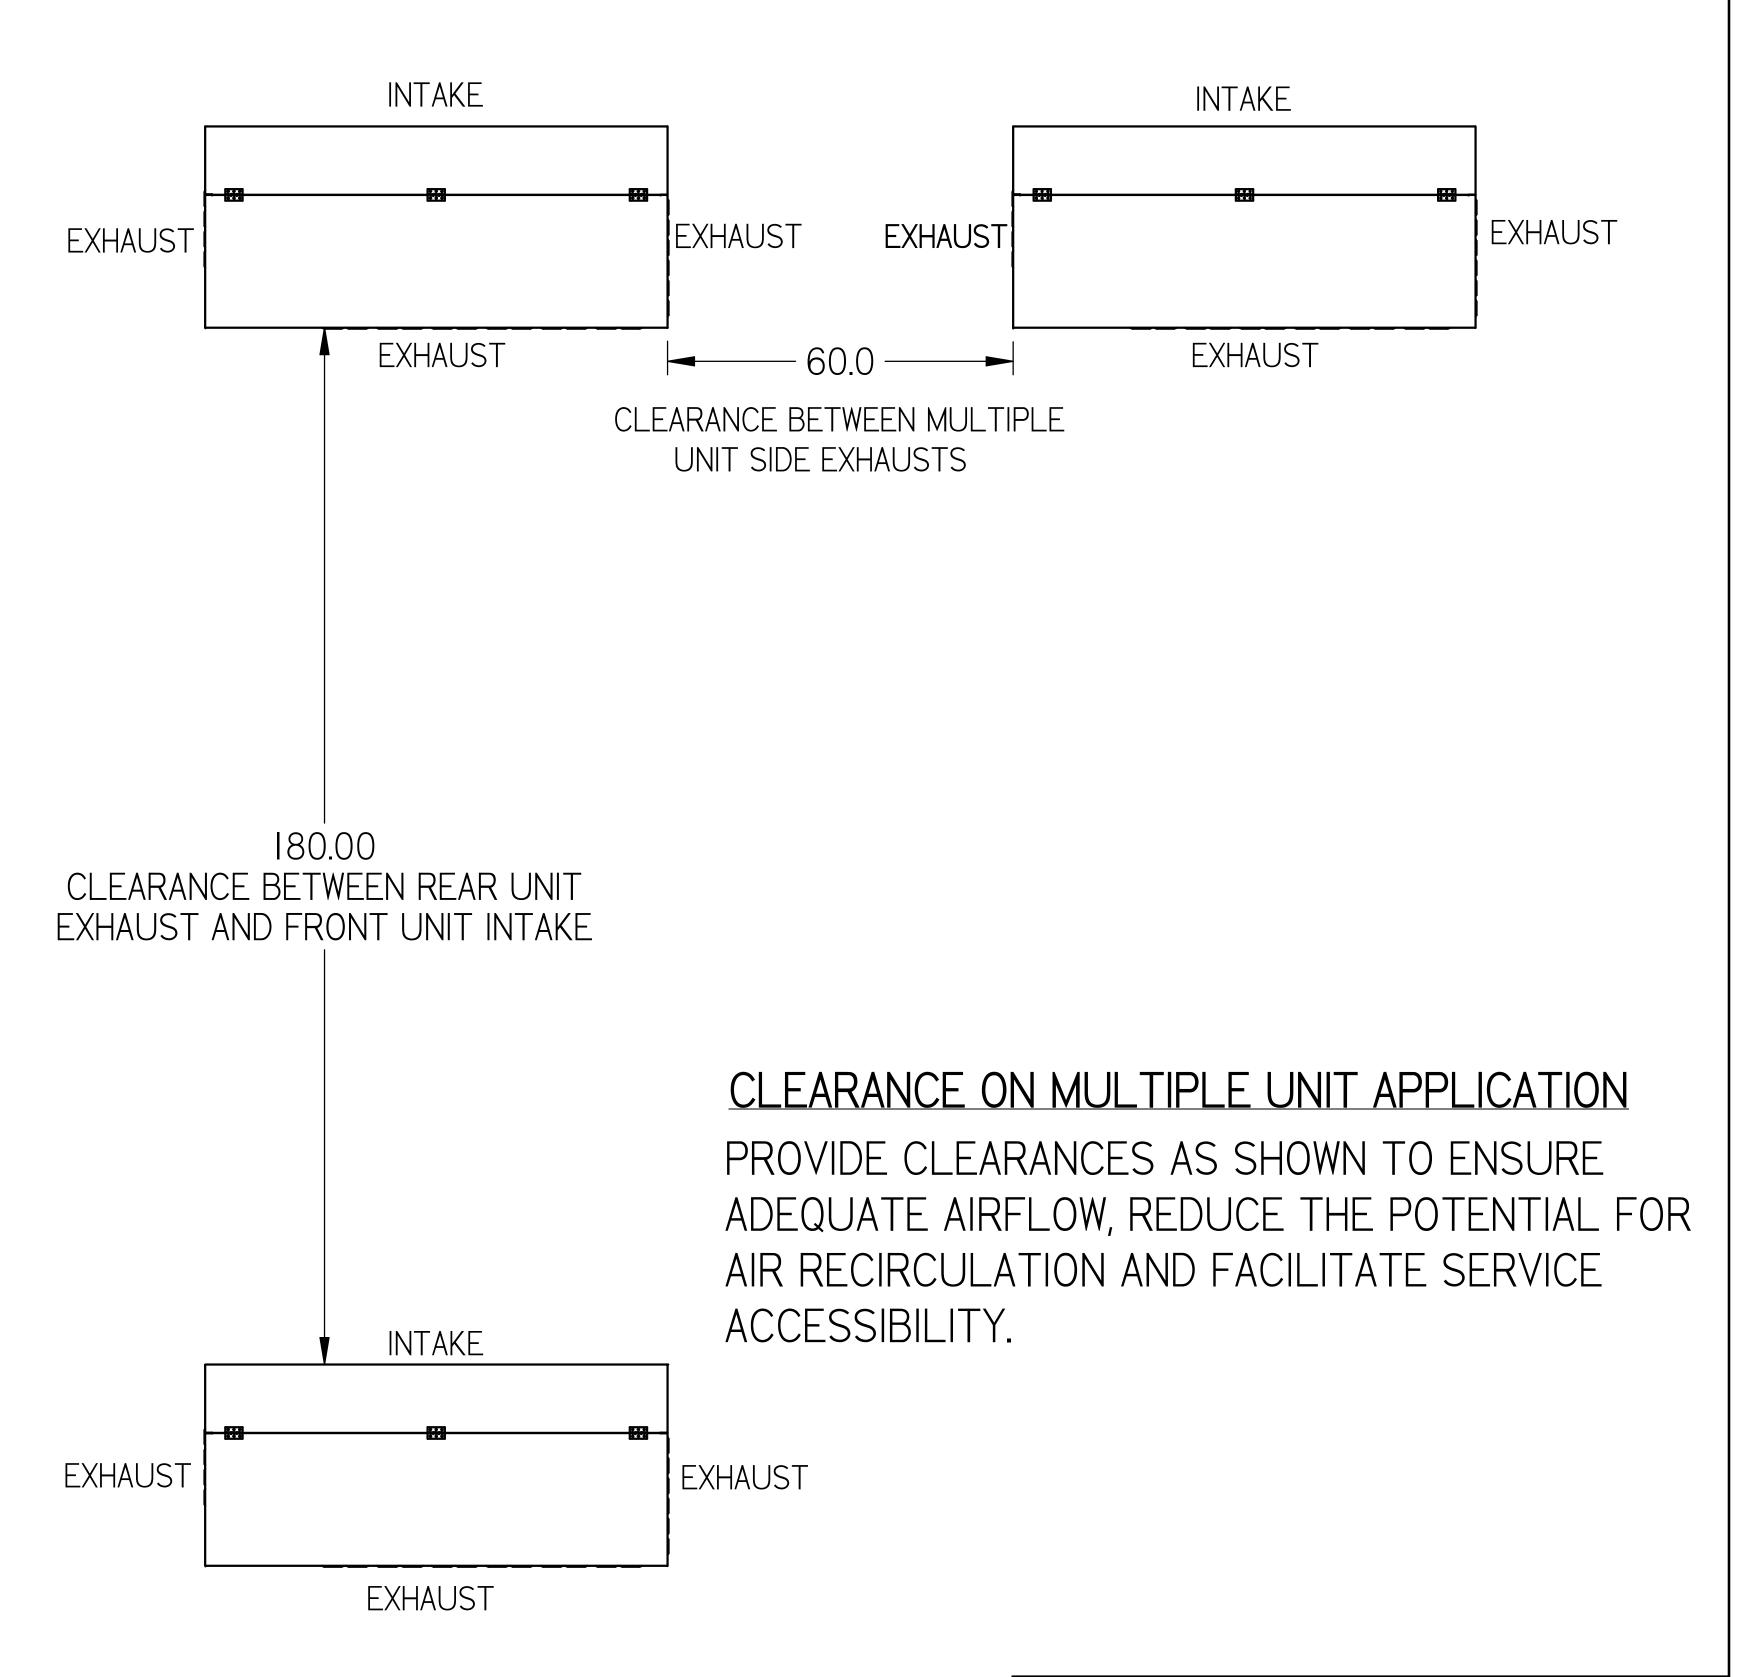

THIRD ANGLE PROJECTION

INFORMATION SUBJECT TO CHANGE

HUSSMANN

HIGH EFFICIENCY
H-SERIES LARGE
OUTDOOR HD BASE

PD-00000019 | EEV

MINIMUM CLEARANCE REQUIREMENTS:
ACTUAL CLEARANCE REQUIREMENTS ARE
DEPENDENT UPON AUTHORITY HAVING
JURISDICTION, AND MAY EXCEED DIMENSIONS
SHOWN.