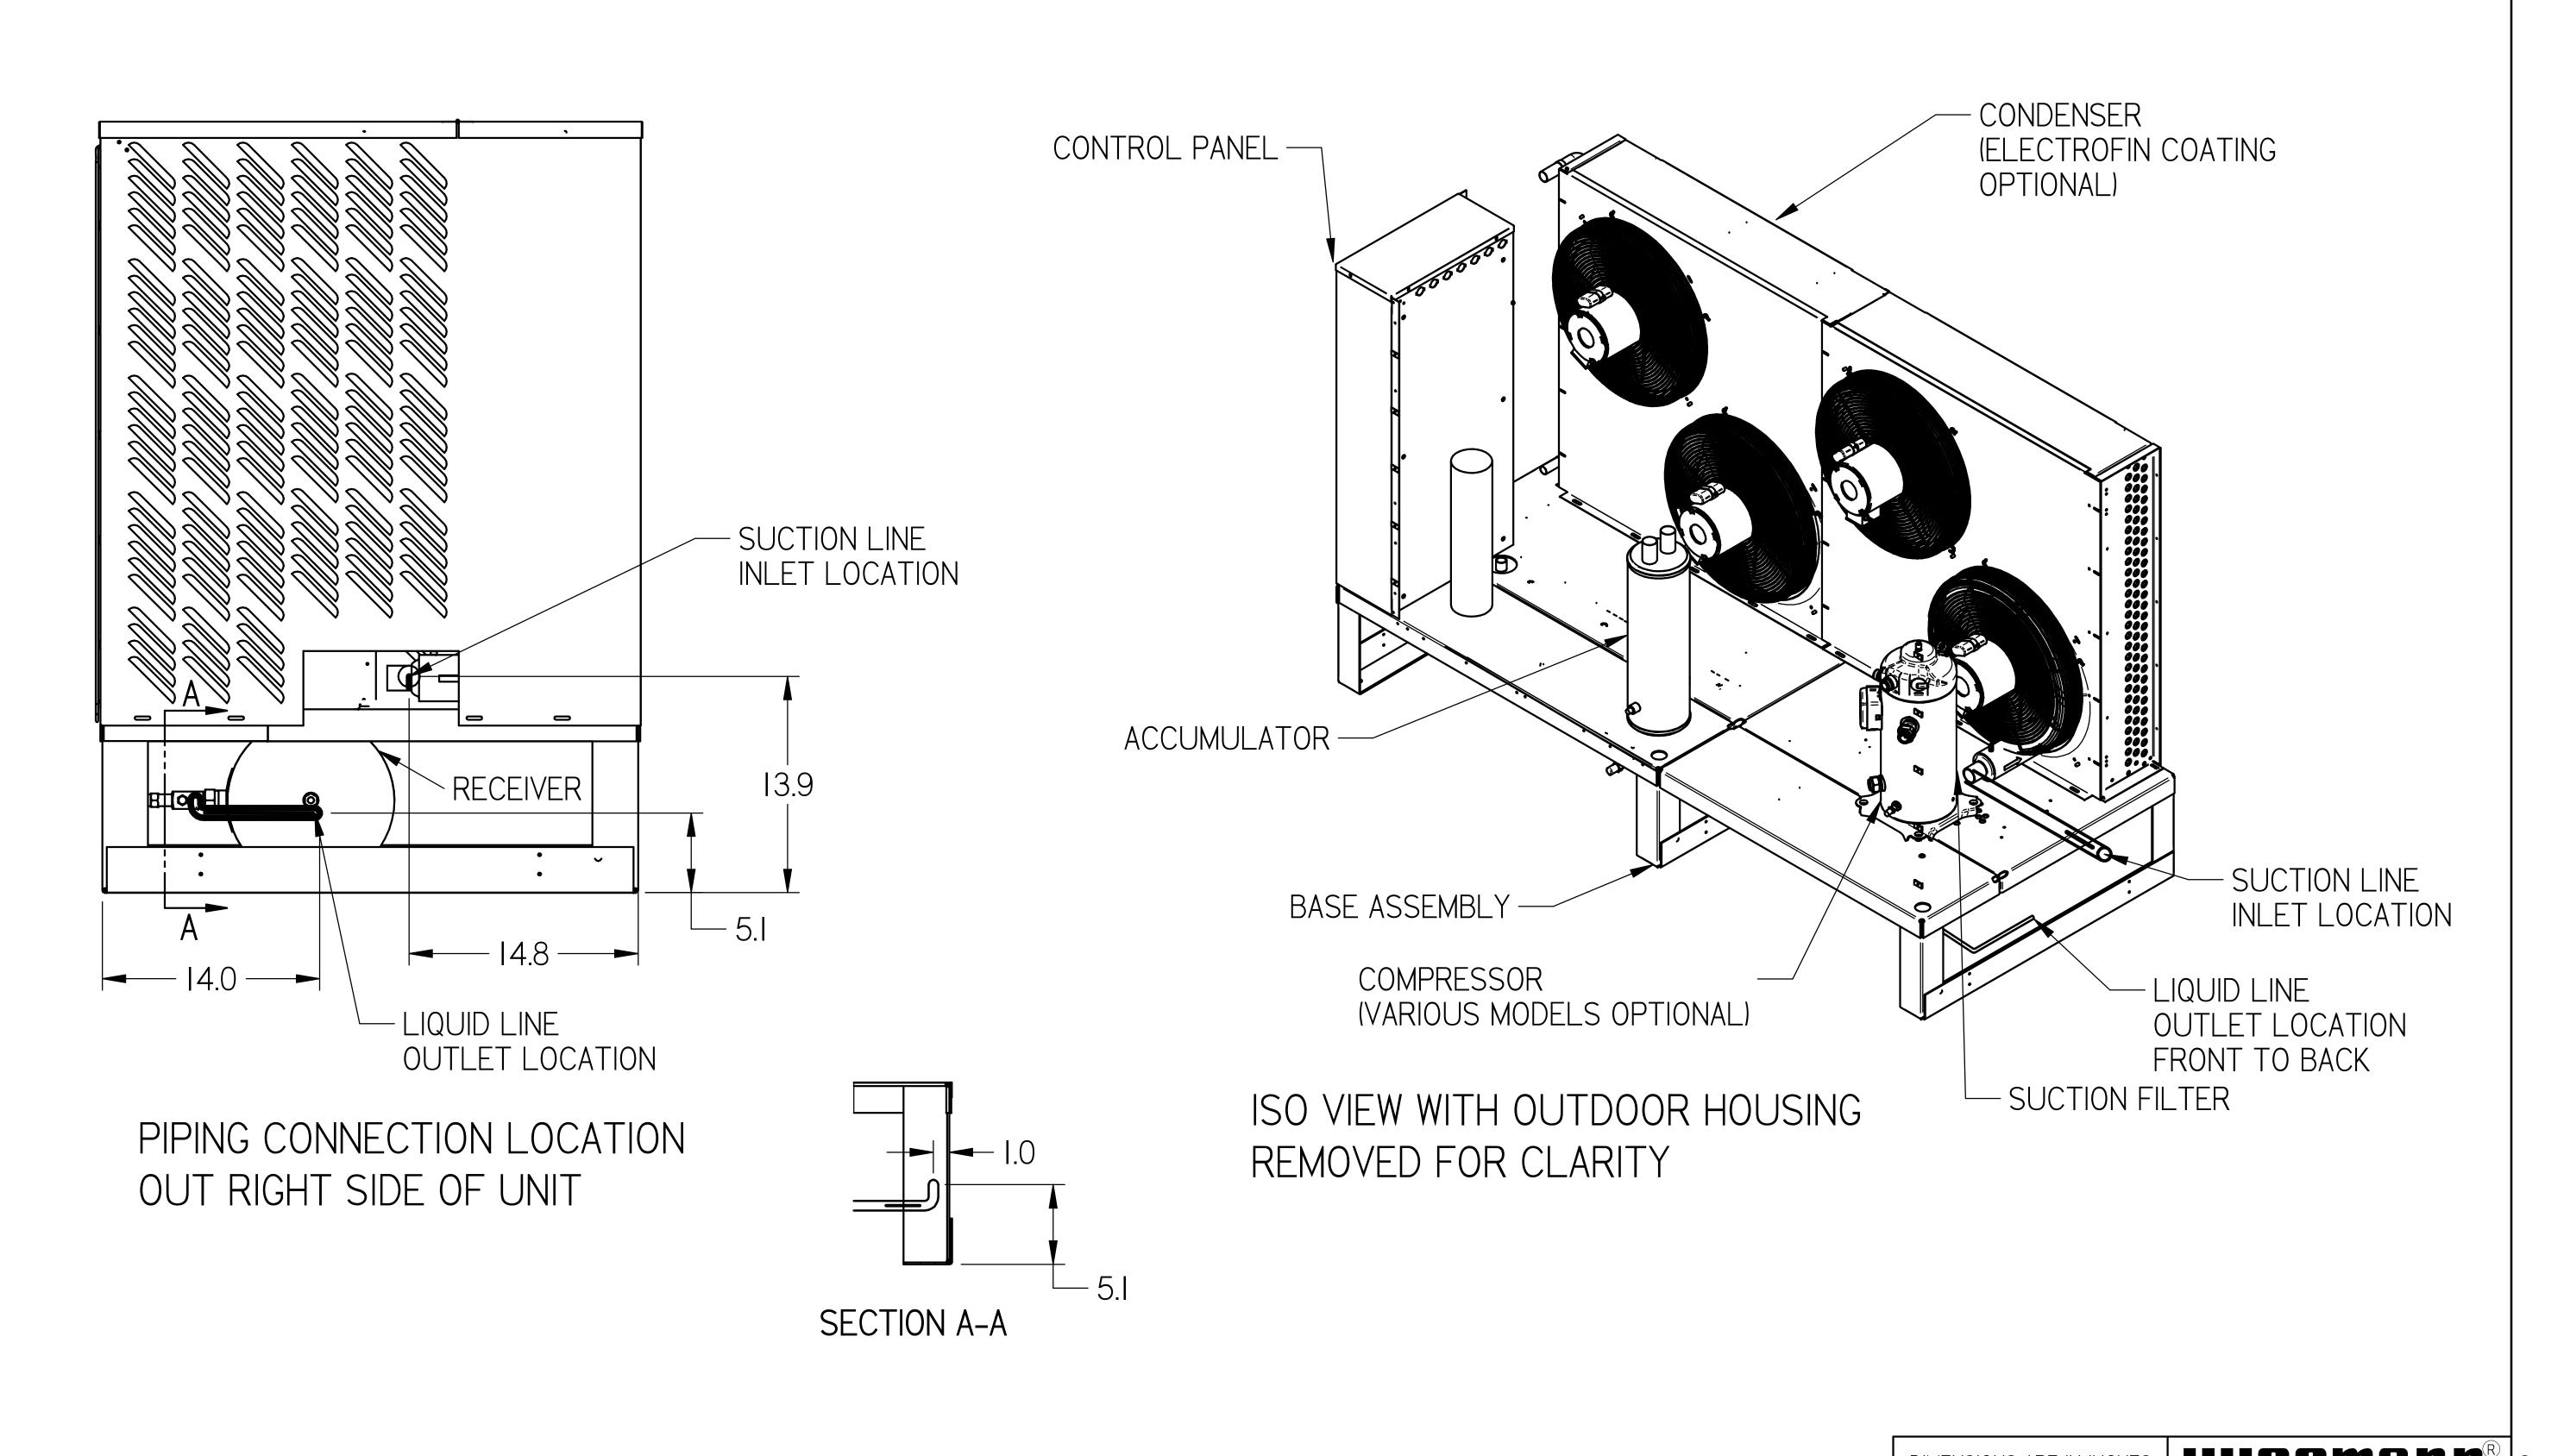

## NOTES:

- I. IT IS THE RESPONSIBILITY OF THE INSTALLING CONTRACTOR TO ENSURE THAT THE FINAL EQUIPMENT INSTALLATION MEETS ALL APPLICABLE CODE REQUIREMENTS.
- 2. ILLUSTRATION SHOWN IS FOR GENERAL REPRESENTATION ONLY. ACTUAL PRODUCT WILL VARY DEPENDENT UPON APPLICATION.

3. OVERALL DIMENSIONS: 86.1 L X 35.0 W X 49.6 H.

DIMENSIONS ARE IN INCHES

HUSSMANN

HIGH EFFICIENCY
H-SERIES LARGE
OUTDOOR HD BASE

PD-00000019 PEV D