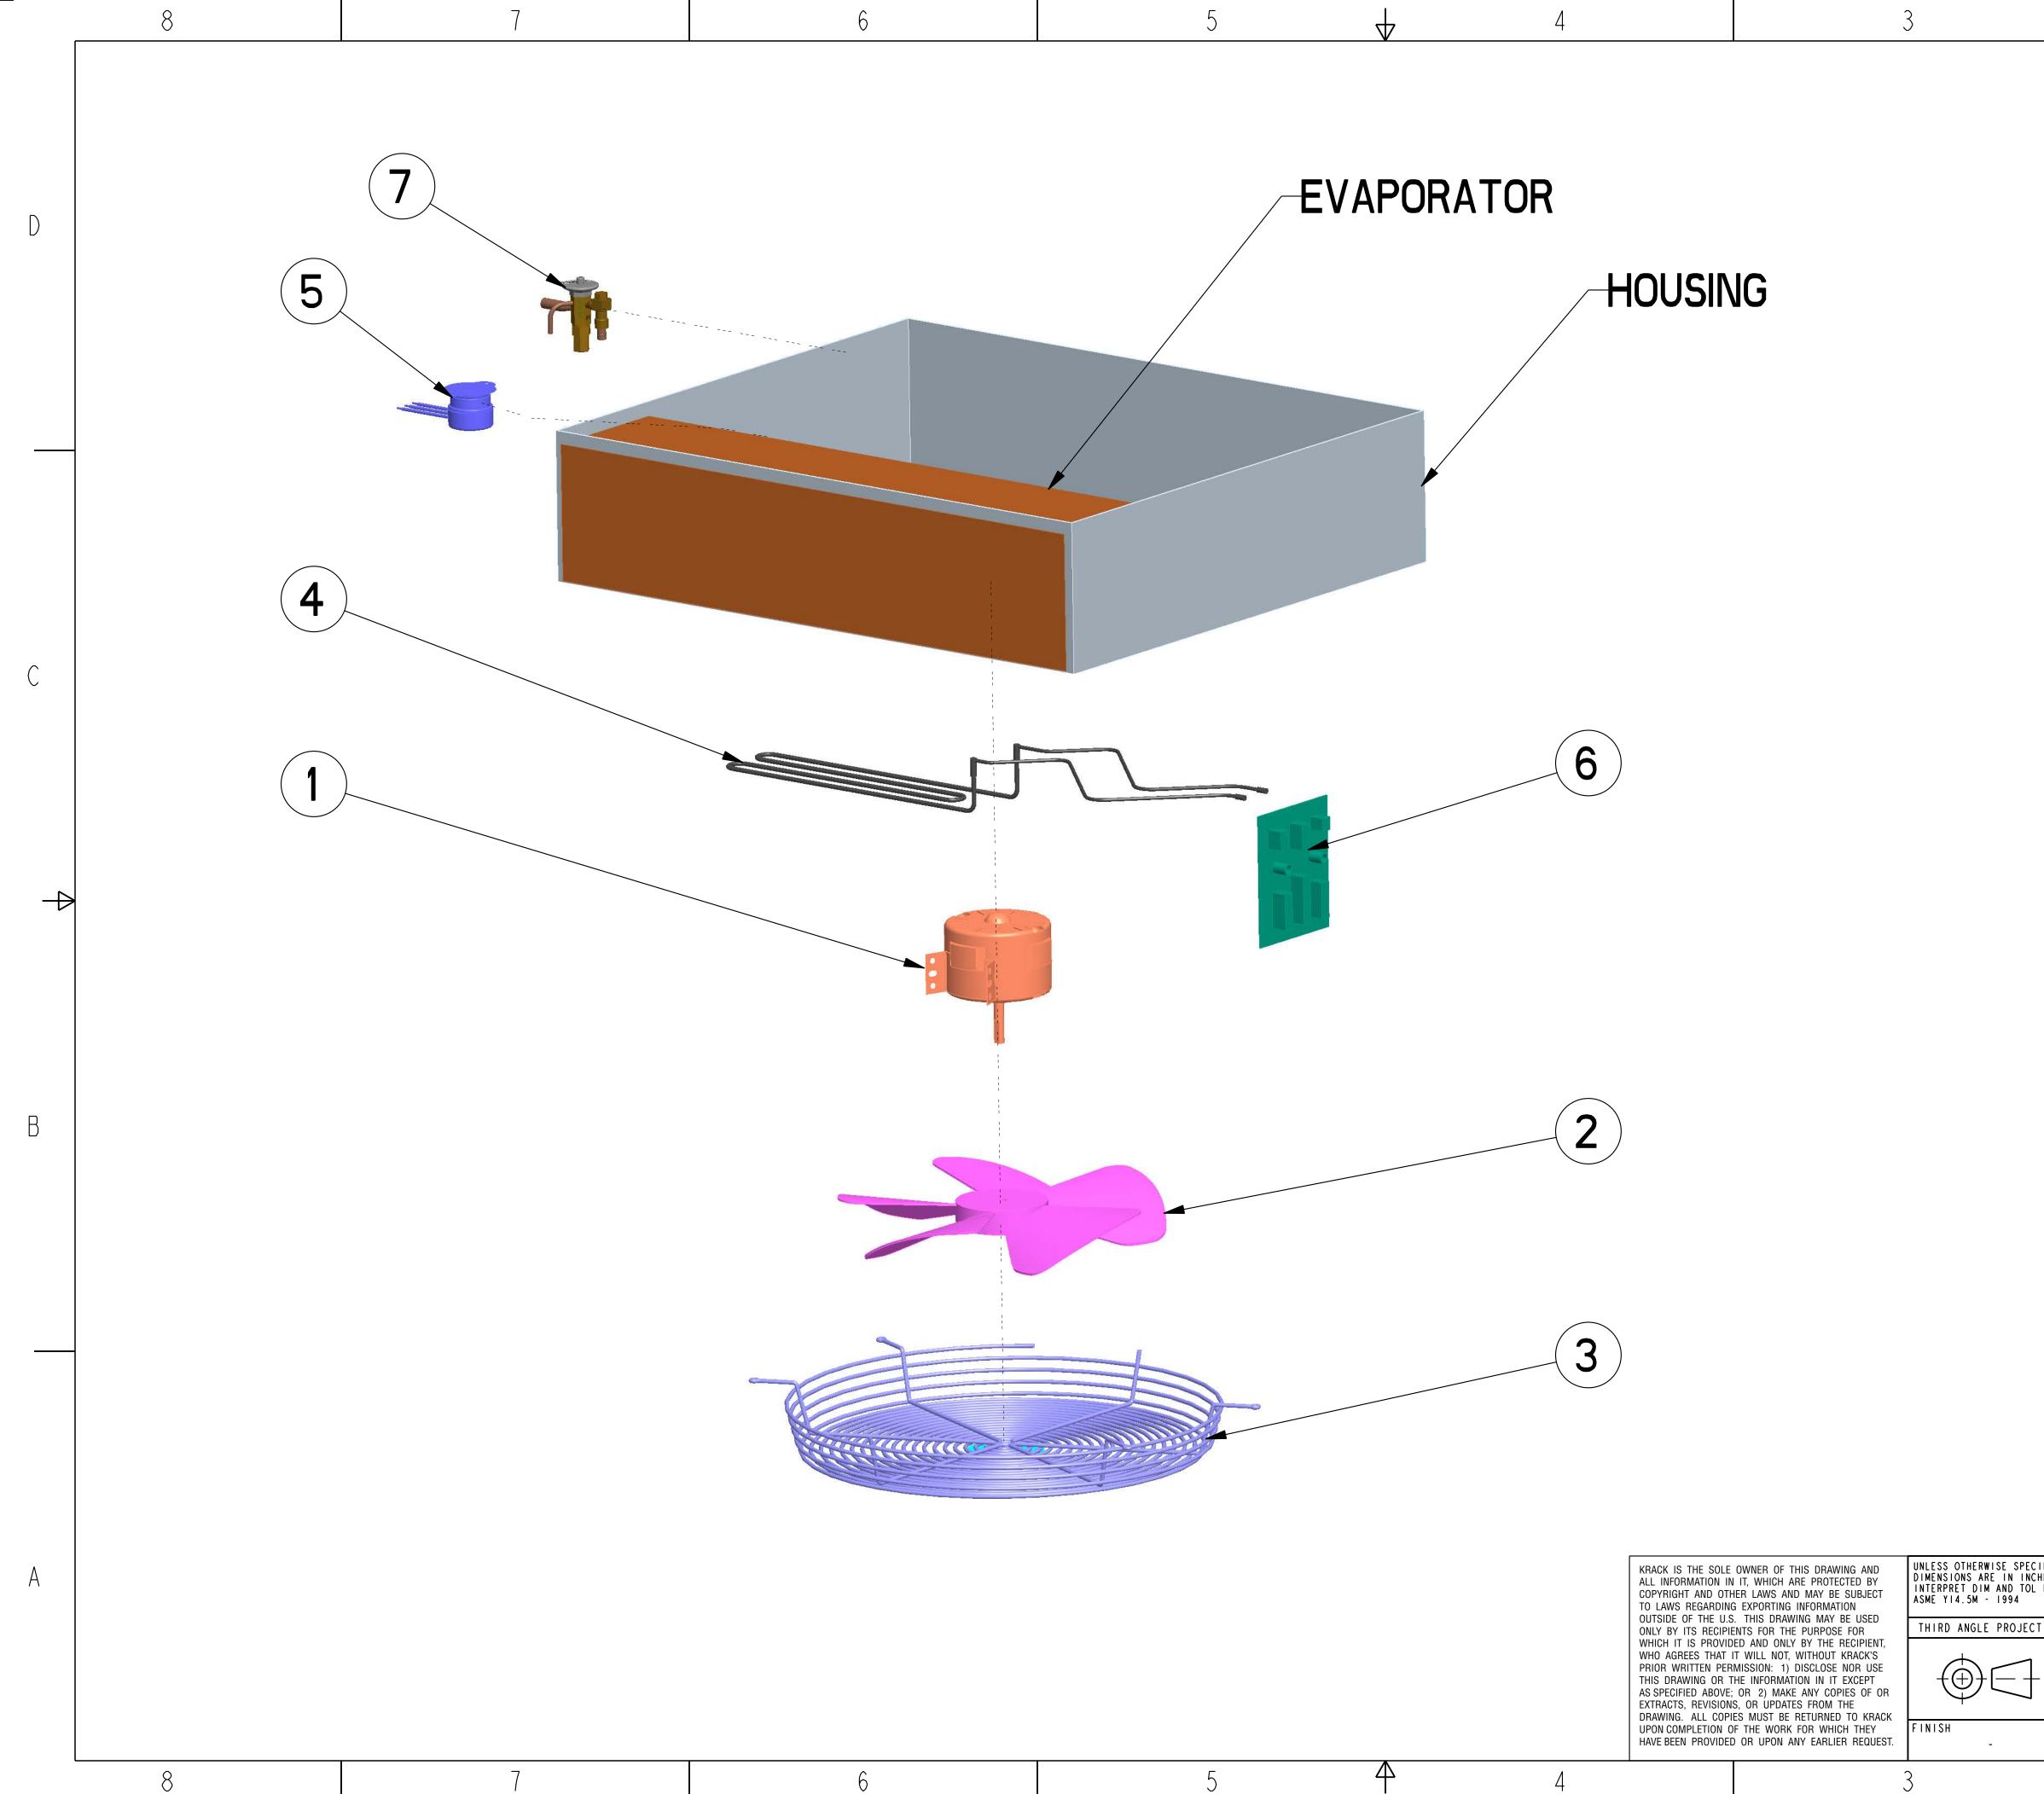

## ST\_STE Common Replacement Part List

| Item | Description           | Part Number | Item | Description                       | Part Number |  |
|------|-----------------------|-------------|------|-----------------------------------|-------------|--|
| 1    | Motor Options         |             | 5    | Fan Delay Thermostat              |             |  |
|      | ST 120/1/60V 1/100 HP | BE01014     | -    | FAN DELAY THERMOSTAT              | BN04051     |  |
|      | STE 120/1/60V 1/70 HP | BE01003     | 6    | Electrical Defrost Terminal Board |             |  |
|      | STE 230/1/60V 1/70 HP | BE01004     |      | ELECTRICAL DEFROST TERMINAL BOARD | BN02038     |  |
| 2    | Fan Options           |             |      | Expansion Valve                   |             |  |
|      | ST 6" 30 DEG          | BF01053     |      | EGJE-1/4                          | E206474     |  |
|      | STE 8" 34 DEG         | BF01057     |      | EGPE-1/4                          | E206580     |  |
|      | STE 10" 20 DEG        | BF01059     |      | EGSE-1/2                          | E205984     |  |
| 3    | Fan Guard             |             |      | EGSE-1/4                          | E206277     |  |
|      | 6.5*7,5" CC           | BF02015     |      | EGV-1/5                           | E205713     |  |
|      | 8,5*9.625" CC         | BF02016     |      | EGVE-1/2                          | E205717     |  |
|      | 12.375*1.25" CC       | BF02018     |      | EGVE-1/5                          | E206347     |  |
| 4    | Heater                |             |      |                                   |             |  |
|      | STE 120V/450W/16      | BR01027     |      |                                   |             |  |
|      | STE 120V/600W/21      | BR01028     |      |                                   |             |  |
|      | STE 240V/600W/21      | BR01029     |      |                                   |             |  |

|                            |                                                                                           |                        |         | 5       | FAN D | ELAY THERMOSTA | Т          |            |   |
|----------------------------|-------------------------------------------------------------------------------------------|------------------------|---------|---------|-------|----------------|------------|------------|---|
|                            |                                                                                           |                        |         | 4       | HEATE | R              |            |            |   |
|                            |                                                                                           |                        |         | 3       | FAN G | UARD           |            |            |   |
|                            |                                                                                           |                        |         | 2       | FAN   |                |            |            |   |
|                            |                                                                                           |                        |         | l       | MOTOR |                |            |            |   |
|                            |                                                                                           |                        |         | ITEM NO |       | DESCR          | IPTION     |            |   |
|                            |                                                                                           |                        |         |         |       | LIST OF MATI   | ERIALS     |            |   |
| CIFIED<br>NCHES.<br>DL PER | CAD GENERATED DRAWING,<br>DO NOT MANUALLY UPDATE<br>UNLESS OTHERWISE SPECIFIED TOLERANCES |                        |         |         | Ŕ     | ACK            |            |            | А |
| JL PEK                     | ON DIMENSIONS                                                                             | S PER TKS09109<br>DATE |         |         |       |                |            |            |   |
| CTION                      | RKS                                                                                       | 3 - Oc † - 09          | TITLE   |         |       |                |            |            |   |
|                            | CHECKED                                                                                   |                        |         | ST      | STE   | COOLER         |            |            |   |
|                            | -                                                                                         | -                      |         |         |       |                |            |            |   |
| J                          | APPROVED                                                                                  |                        |         |         |       |                |            |            |   |
|                            | -                                                                                         | -                      |         | G NO    |       | EI09407        |            | REV        |   |
|                            | ENG APPVL                                                                                 |                        | D       |         |       | EI09407        |            |            |   |
|                            | -                                                                                         | -                      | SCALE 0 | . 400   |       |                | SHEET I OF | <u>,</u> 1 |   |
|                            |                                                                                           | 2                      |         |         |       |                |            |            |   |

7

6

EXPANSION VALVE

ELECTRICAL DEFROST TERMINAL BOARD

|              |     | 2           |  |      |          |  |  |
|--------------|-----|-------------|--|------|----------|--|--|
| REVISIONS    |     |             |  |      |          |  |  |
| CHANGE ORDER | REV | DESCRIPTION |  | DATE | APPROVED |  |  |
|              |     |             |  |      |          |  |  |
|              |     |             |  |      |          |  |  |
|              |     |             |  |      |          |  |  |
|              |     |             |  |      |          |  |  |
|              |     |             |  |      |          |  |  |
|              |     |             |  |      |          |  |  |
|              |     |             |  |      |          |  |  |
|              |     |             |  |      |          |  |  |
|              |     |             |  |      |          |  |  |
|              |     |             |  |      |          |  |  |
|              |     |             |  |      |          |  |  |
|              |     |             |  |      |          |  |  |
|              |     |             |  |      |          |  |  |
|              |     |             |  |      |          |  |  |
|              |     |             |  |      |          |  |  |
|              |     |             |  |      |          |  |  |
|              |     |             |  |      |          |  |  |
|              |     |             |  |      |          |  |  |
|              |     |             |  |      |          |  |  |
|              |     |             |  |      |          |  |  |
|              |     |             |  |      |          |  |  |
|              |     |             |  |      |          |  |  |
|              |     |             |  |      |          |  |  |
|              |     |             |  |      |          |  |  |
|              |     |             |  |      |          |  |  |
|              |     |             |  |      |          |  |  |
|              |     |             |  |      |          |  |  |
|              |     |             |  |      |          |  |  |
|              |     |             |  |      |          |  |  |